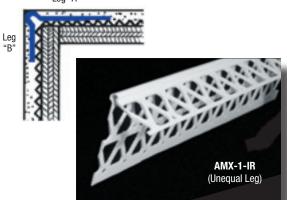

| Product No. | Description | Leg "A" | Leg "B" | Box Count |
|-------------|-------------|---------|---------|-----------|
| AMX-1       | Equal Leg   | 2½"     | 2½"     | 50        |
| AMX-1-X     | Equal Leg   | 1½"     | 1½"     | 50        |
| AMX-2       | Equal Leg   | 23/4"   | 23/4"   | 40        |
| AMX-1-WF    | Equal Leg   | 4"      | 4"      | 30        |
| AMX-1-IR    | Unequal Leg | 2½"     | 1½"     | 50        |
| AMX-2-IR    | Unequal Leg | 23/4"   | 1½"     | 40        |