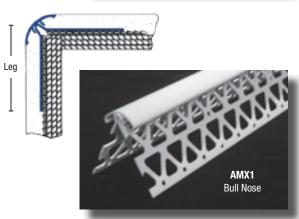

**Vinyl Bull Nose Corner Bead** provides a 3/4" radius with similar damage resistant qualities as that of metal bull nose corner bead. This vinyl bead offers the added advantages of being rust proof, lightweight and easy to install. 10' standard length.

| Product No. | Ground | Leg Dimensions | Box Count |
|-------------|--------|----------------|-----------|
| AMX-1-BN    | Any    | 2½" x 2½"      | 20        |
| AMX-2-BN    | Any    | 2¾" x 2¾"      | 20        |