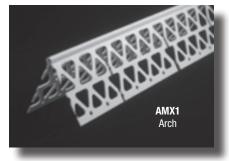

**Vinyl Arched Corner Bead** offers the same quality and performance as our other fine corner bead products with the added benefit that it comes pre-notched to curve to most construction radiuses. 10' standard length.