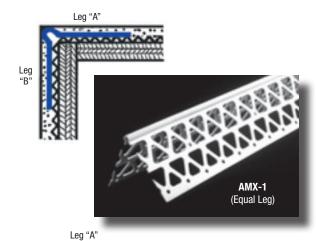

## STUCCO CORNER BEADS

**Vinyl Corner Bead** reinforces exterior stucco corners with durable, straight and rust-free vinyl corners. The addition of stiffener ribs and slotted nailing holes makes these products easy and quick to install level and straight. 10' standard length; also available in 7', 8' and 12' lengths.

| Product No. | Description | Leg "A" | Leg "B" | Box Count |
|-------------|-------------|---------|---------|-----------|
| AMX-1       | Equal Leg   | 2½"     | 2½"     | 50        |
| AMX-1-X     | Equal Leg   | 1½"     | 1½"     | 50        |
| AMX-2       | Equal Leg   | 23/4"   | 23/4"   | 40        |
| AMX-1-WF    | Equal Leg   | 4"      | 4"      | 30        |
| AMX-1-IR    | Unequal Leg | 2½"     | 1½"     | 50        |
| AMX-2-IR    | Unequal Leg | 23/4"   | 1½"     | 40        |