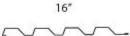

## **Product Description**

The Wave is Architectural Building Component's 16" wide concealed fastener metal wall panel. These metal panels are designed for solid deck wall application and provide clean horizontal lines on new construction or retrofit. The wave has asymmetrical ribs and is installed with a separate attachment cleat. The Wave is 1"deep with ribs 4" o.c..

### WAVE STANDARD WIDTH

#### **Standard Widths**

• Wave 16"