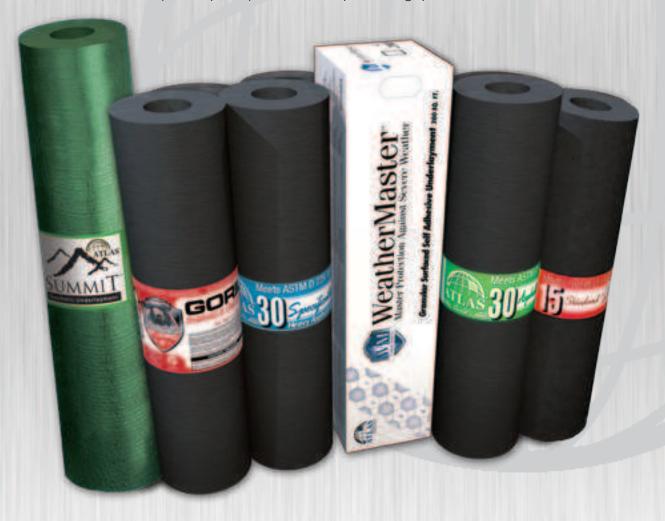

## ROLL ROOFING PRODUCTS

World's Largest Producer of Roll Roofing & Felt

## Preferred by roofing professionals.

Atlas has you covered on every part of the job, even what goes under your roofing. We are proud to offer the largest and most innovative variety of premium underlayment and roll-roofing products. They are manufactured to ensure easy installation as well as to perfectly complement virtually all roofing systems.

## **ROLL ROOFING PRODUCTS**

| Asphalt Roll Roofing                                                   | ASTM                    | DESCRIPTION                                                                                                                                                                               | WIDTH      |                | APPROX.ROI<br>COVERAGE |
|------------------------------------------------------------------------|-------------------------|-------------------------------------------------------------------------------------------------------------------------------------------------------------------------------------------|------------|----------------|------------------------|
| #90 Mineral Surface<br>Roll Roofing                                    | _                       | The top surface of this organic-based roll is imbedded with mineral granules. Can be used alone as a primary roof covering.                                                               | 36"        | 36'            | 1                      |
| #55 Smooth Surface<br>Roll Roofing                                     | D-6380<br>Class S<br>IV | Organic Felt Based. Used primarily as flashing to seal the roof at intersections and protrusions. Provides extra deck protection at the eaves and valleys. (Previous ASTM D 244 Class IV) | 36"        | 36'            | 1                      |
| Slate/Tile<br>Underlayment                                             | D-6380<br>Class M       | Premium Slate Granule Surfaced Roof Tile Underlayment<br>Organic Felt Based (Previous ASTM D 249 Type II)<br>Also available Non-ASTM                                                      | 36"        | 36'            | 1                      |
| Asphalt Saturated Organic Felt                                         |                         |                                                                                                                                                                                           |            |                |                        |
| #15 Standard Saturated Felt                                            | D-4869<br>Type I        | Standard Shingle Underlayment Saturated Felt<br>Also available Non-ASTM                                                                                                                   | 36"        | 144'           | 4                      |
| #15 Specification Felt                                                 | D-4869<br>Type II       | Premium Shingle Underlayment Saturated<br>Felt (Previous ASTM D 226 Type I)                                                                                                               | 36"        | 144'           | 4                      |
| #15 Specification Felt,<br>Perforated                                  | D-4869<br>Type II       | Premium Perforated Shingle Underlayment<br>Saturated Felt (Previous ASTM D 226 Type I)                                                                                                    | 36"        | 144'           | 4                      |
| #30 Saturated Felt                                                     | D-4869<br>Type III      | Heavy Shingle Underlayment Saturated Felt<br>(Previous ASTM D 4869 Type II)<br>Also available Non-ASTM                                                                                    | 36"        | 72'            | 2                      |
| #30 Standard,<br>Split Rolls - 18"x 72'<br>Master Roll = 2 Split Rolls | D-4869<br>Type III      | Wood Shake Shingle Underlayment<br>36" W-Perforated @ 18" Saturated Felt<br>(Previous ASTM D 4869 Type II)                                                                                | 36"        | 72'            | 2                      |
| Jumbo #30 18" Standard<br>Shake Felt Underlayment<br>(Split Roll)      | D-4869<br>Type III      | Wood Shake Shingle Underlayment<br>36" W-Perforated @ 18" Saturated Felt<br>(Previous ASTM D 4864 Type II)                                                                                | 36"        | 120'           | 1.66                   |
| #30 Specification Felt                                                 | D-4869<br>Type IV       | Premium Specification Underlayment Saturated<br>Felt (Previous ASTM D 226 Type II)                                                                                                        | 36"        | 72'            | 2                      |
| Glass Fiber Reinforced Asphalt                                         | Saturate                | d Felt                                                                                                                                                                                    |            |                |                        |
| Gorilla Guard™                                                         | D-6757                  | Premium Glass Reinforced Shingle Underlayment                                                                                                                                             | 36"        | 141.5'         | 4                      |
| Synthetic Shingle Underlaymer                                          | nt III                  |                                                                                                                                                                                           |            |                |                        |
| Summit™                                                                | D-6757                  | Light Weight, Extremely Strong, Woven Polypropylene<br>Fabric with UV & Water Resistive Coatings, 6 mo.<br>exposure, Synthetic Shingle Underlayment                                       | 48"        | 250'           | 10                     |
| Modified Bitumen Roll Roofing                                          | 5                       |                                                                                                                                                                                           |            |                |                        |
| WeatherMaster™ Water<br>& Ice Protection                               | D-1970                  | Granular Surfaced Peel & Stick SBS Reinforced Underlayment                                                                                                                                | 36"<br>36" | 33.3'<br>66.6' | 1 2                    |
| PolySeal                                                               | D-1970                  | Peel & Stick, Polysurfaced, Hi-temp,<br>SBS Modified Asphalt Roof Underlayment                                                                                                            | 36"<br>36" | 33.3'<br>66.6' | 1 2                    |
| Tile Seal                                                              | D-1970                  | Peel & Stick, Woven Polyester Surfaced SBS,<br>Heavy Tile Underlayment                                                                                                                    | 36"        | 66.6'          | 2                      |
| Shingle Starter Products                                               |                         |                                                                                                                                                                                           |            |                |                        |
| Starter Rolls With Sealant                                             | D-1970                  | SBS Peel & Stick Starter Roll Used to secure first shingle course                                                                                                                         | 7.2"       | 33.4'          | 33<br>Lineal<br>Feet   |
| Starter Strip With Sealant                                             | D-3462                  | Asphalt coated, Glass mat Reinforced Shingle Starter Strips                                                                                                                               | 7"         | 36'            | 120<br>Lineal<br>Feet  |