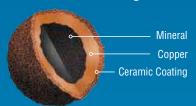

# The Science of Algae Prevention

Copper stops algae. Copper-fortified granules are uniformly distributed across the surface of StormMaster® Shake featuring Scotchgard™ Protector Shingles. Independent third-party laboratory tests ensure optimal and consistent copper content, resulting in an algae resistant shingle qualified to earn the Scotchgard™ name. These shingles contain a preservative to inhibit discoloration by algae — which only applies to the shingle.