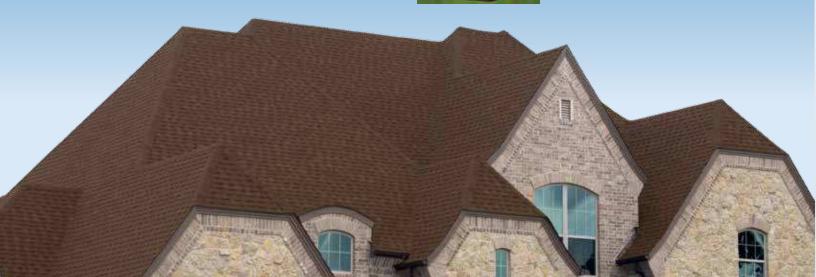

# CLEAN IS BUILT INTO EVERY ROOF STORMMASTER SHAKE FEATURING

HIGH WIND AND IMPACT RESISTANT SHINGLE

StormMaster® Shingles are manufactured using the latest in algae resistance technology, so you will never need to worry about streaking again — ever. StormMaster® Shake featuring Scotchgard $^{\mathsf{M}}$  Protector Shingles are the best assurance of built-in, long-term algae and stain resistance. The shingle color you choose is the color you'll keep.

# TOUGH IS BUILT INTO EVERY SHINGLE

StormMaster® Shake is manufactured incorporating a rubberized SBS polymer that helps create a more durable and longer lasting shingle that provides protection in extreme weather conditions.

# STORMMASTER® SHAKE

HIGH WIND AND IMPACT RESISTANT SHINGLE