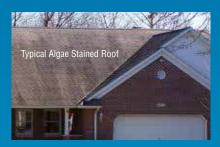

When black algae streaks take over, not only does it look terrible and make your house appear old and dirty, but also reduces the curb appeal and value of your home.

Look around at the roofs in your neighborhood. See anything like this? Since algae spores are carried by the wind, even if you don't have this problem now, you soon could.

Algae Streaking is a problem almost everywhere in the U.S. – Except on an Atlas Roof featuring Scotchgard™ Protector.