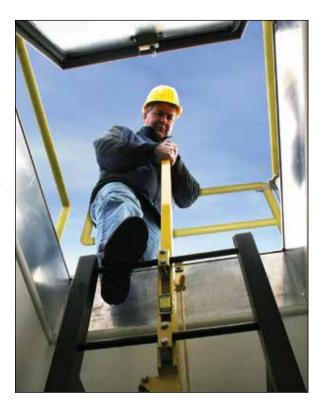

## **LadderUP® Safety Post**

LadderUP® Safety Posts provide easier, safer ladder access through roof hatches, floor access doors and manholes. This telescoping post permanently mounts to the top two rungs of anyfixed ladder, providing a positive hand-hold and enabling the user to enter or exit an opening in an upright and balanced position.

## **Standard Features and Benefits**

- Adjustable mounting hardware accommodates virtually any ladder rung size or spacing
- Telescoping design is spring balanced for ease of operation
- Automatically locks in the fully raised position to provide the user with a firm and steady hand-hold
- Handy release lever allows the post to be easily lowered to its retracted position
- Available in four levels of corrosion resistance to provide many years of trouble free, dependable service