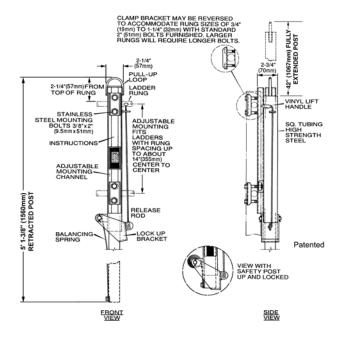

## **Standard Features and Benefits**

- Adjustable mounting hardware accommodates virtually any ladder rung size or spacing
- Telescoping design is spring balanced for ease of operation
- Automatically locks in the fully raised position to provide the user with a firm and steady hand-hold
- Handy release lever allows the post to be easily lowered to its retracted position
- Available in four levels of corrosion resistance to provide many years of trouble free, dependable service

## **Specifications:**

Install on fixed ladder(s) below hatch cover(s), LadderUP® safety post Model \_\_ as manufactured by The Bilco Company. Device shall be (refer to chart for material/finish of model specified). It shall be designed with a telescoping tubular section that locks automatically when fully extended. Upward and downward movement shall be controlled by a stainless steel spring balancing mechanism. Unit shall be completely assembled with fasteners for securing to the ladder rungs in accordance with the manufacturer's instructions. If installation is to be in corrosive atmosphere, specify Model LU-2, LU-3 or LU-4 as conditions warrant.