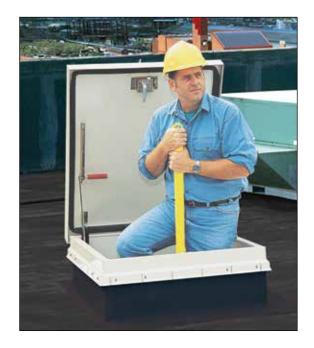

## **LadderUP® Safety Post**

LadderUP® Safety Posts provide easier, safer ladder access through roof hatches, floor access doors and manholes. This telescoping post permanently mounts to the top two rungs of anyfixed ladder, providing a positive hand-hold and enabling the user to enter or exit an opening in an upright and balanced position.

## **Standard Features and Benefits**

- Adjustable mounting hardware accommodates virtually any ladder rung size or spacing
- Telescoping design is spring balanced for ease of operation
- Automatically locks in the fully raised position to provide the user with a firm and steady hand-hold
- Handy release lever allows the post to be easily lowered to its retracted position
- Available in four levels of corrosion resistance to provide many years of trouble free, dependable service