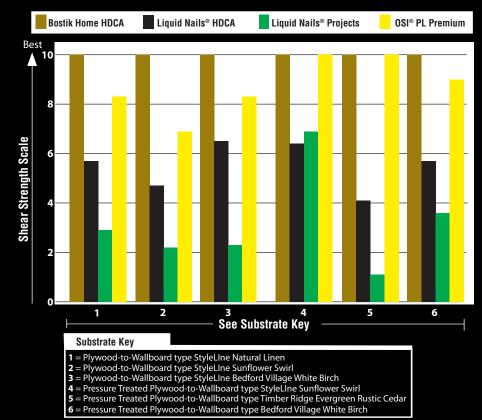

## HEAVY DUTY CONSTRUCTION ADHESIVE

**Bostik Home Heavy Duty Construction Adhesive (HDCA)** is a one-component, moisture cure **polyurethane** that is specifically engineered for subfloor and floor joist assemblies, from site erected structures to factory constructed modular and mobile homes. It can be used indoors and outdoors with little to no odor and is VOC compliant which makes it the product of choice for the environmentally and health and safety conscious user.