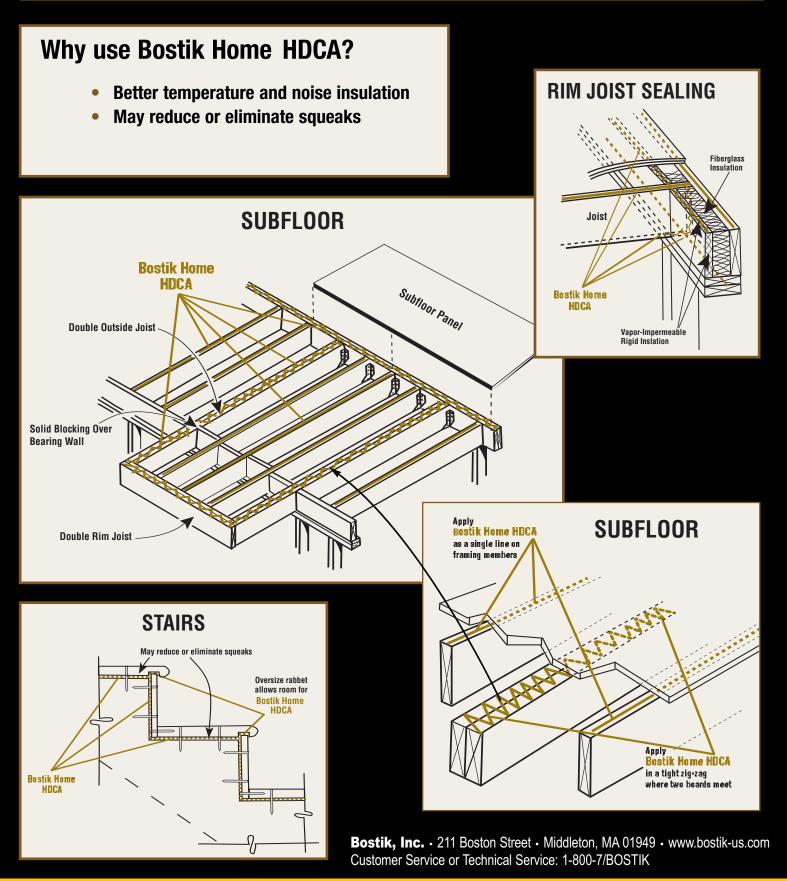

## HEAVY DUTY CONSTRUCTION ADHESIVE

**Bostik Home Heavy Duty Construction Adhesive (HDCA)** is a one-component, moisture cure **polyurethane** that is specifically engineered for subfloor and floor joist assemblies, from site erected structures to factory constructed modular and mobile homes. It can be used indoors and outdoors with little to no odor and is VOC compliant which makes it the product of choice for the environmentally and health and safety conscious user.