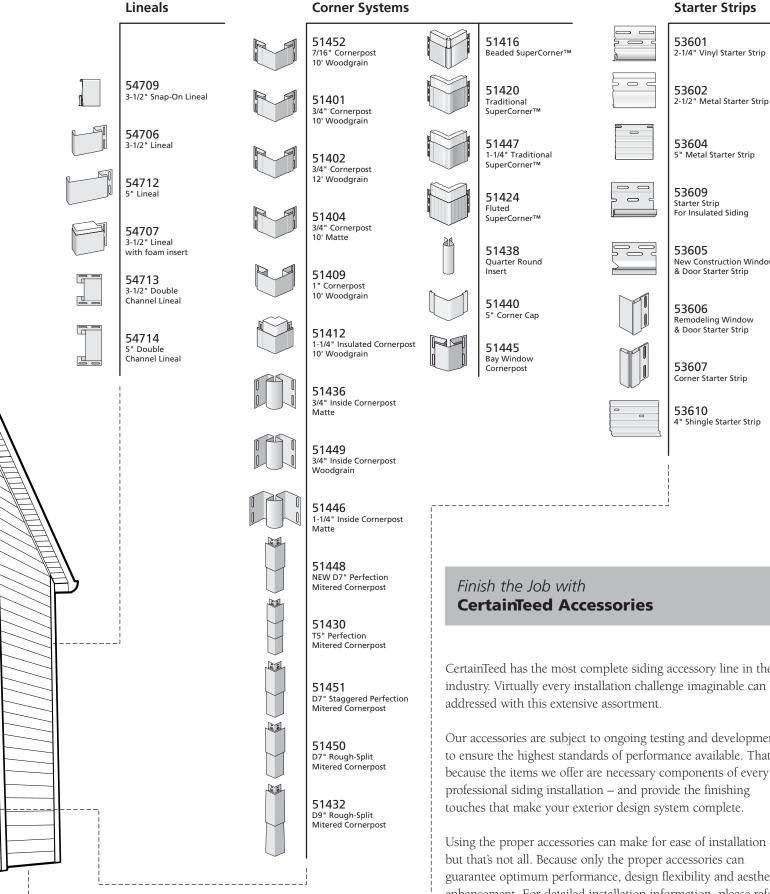

#### Lineals

**3-1/2" Snap-On Lineal** 54709

Lineals snap onto 1" face J-Channel; eliminates nailing and rain tabs.

### **3-1/2" Lineal** 54706

For use with a new construction window and door starter around windows and doors as a casing. The 3/4" channel receives siding panels. Can also be used to create a corner system.

### **5" Lineal** 54712

Two lineals create a corner system when installed with a Corner Starter and corner insert. Can also be used with a window starter strip as a window/door casing. The 3/4" channel receives siding panels.

# **3-1/2" Lineal with Foam Insert** 54707

For use with CedarBoards siding and Cedar Impressions D9 shakes, D7 Straight Edge Shakes and Northwoods.

# **3-1/2" Double Channel Lineal** 54713

Exposure matches 3-1/2" window and door surround lineals.

### **5" Double Channel Lineal** 54714

Exposure matches 5" window and door surround lineals.

### Corner System

**Cornerpost** 51452 / 51401 / 51402 / 51404 / 51409

Standard corner treatment receives siding panels. Available with 7/16" receiving channel (51452), 3/4" receiving channels (51401 / 51402 / 51404) and 1" receiving channels (51409).

#### 1-1/4" Cornerpost with Foam Insert 51412

For use with CedarBoards siding and Cedar Impressions D9 shakes, D7 Straight Edge Shakes and Northwoods.

### **Cedar Impression D7 Straight Edge Perfection Inside Cornerpost** 51453 For use with D7 Straight Edge

For use with D7 Straight Edg Perfection Shingle.

### **Inside Cornerpost**

51436 / 51449 / 51446 Used where siding meets at inside corners; provides a finished look.

### **Cedar Impressions Mitered Cornerpost** 51448 / 51430 /

51432 / 51450/ 51451 Corner treatment for use with Cedar Impressions shingles / shakes. Available in NEW D7" Perfection (51448), T5 Perfection (51430), D7 Staggered Perfection (51451), D7 Rough-Split (51450), D9 Rough-Split (51432).

#### Beaded SuperCorner™ 51416

Wide decorative beaded corner treatment with a foam backing.

# **Traditional SuperCorner™** 51420

Wide decorative traditional corner treatment with foam backing.

#### **1-1/4" Traditional** SuperCorner™ 51447

1447 San ha waa

Can be used with CedarBoards siding and Cedar Impressions D9 shakes, D7 Straight Edge Shakes and Northwoods...

# **Fluted SuperCorner™** 51424 Fluted corner design with foam backing.

# **Quarter Round Insert** 51438

Installed with a universal corner starter and lineals as a decorative corner treatment.

### 5" Corner Cap

51440 Decorative Corner Cap that fastens to J-Channel

## Bay Window Cornerpost 51445

Adapts to odd angles of bay windows.

#### Starter Strips

#### 2-1/4" Vinyl Starter Strip 53601

Secures the first course of siding to the home. For use with all CertainTeed sidings except Cedar Impressions, Monogram 46, and CedarBoards.

### **Metal Starter Strip**

53602 (2-1/2") / 53604 (5") Secures the first course of siding to the home. For use with all sidings except Cedar Impressions and CedarBoards .

#### Starter Strip for Insulated Siding 53609

Vinyl starter strip for use with CedarBoards siding.

### New Construction Window and Door Starter

53605

Butts up against protruding window and door jambs and overhangs for installation of 3-1/2" and 5" lineals. Ideal for new construction applications. Lineals snap in place easily.

#### Remodeling Window & Door Starter Strip 53606

Holds 3-1/2" and 5" lineals in place around window and door openings. Used in re-siding applications where existing casings have not been removed.

### **Corner Starter Strip**

**53607** Secures 3-1/2" and 5" lineals and quarter round insert to create a 4-piece corner.

### 4" Shingle Starter Strip

53610 For use with Cedar Impressions. Mill finish.