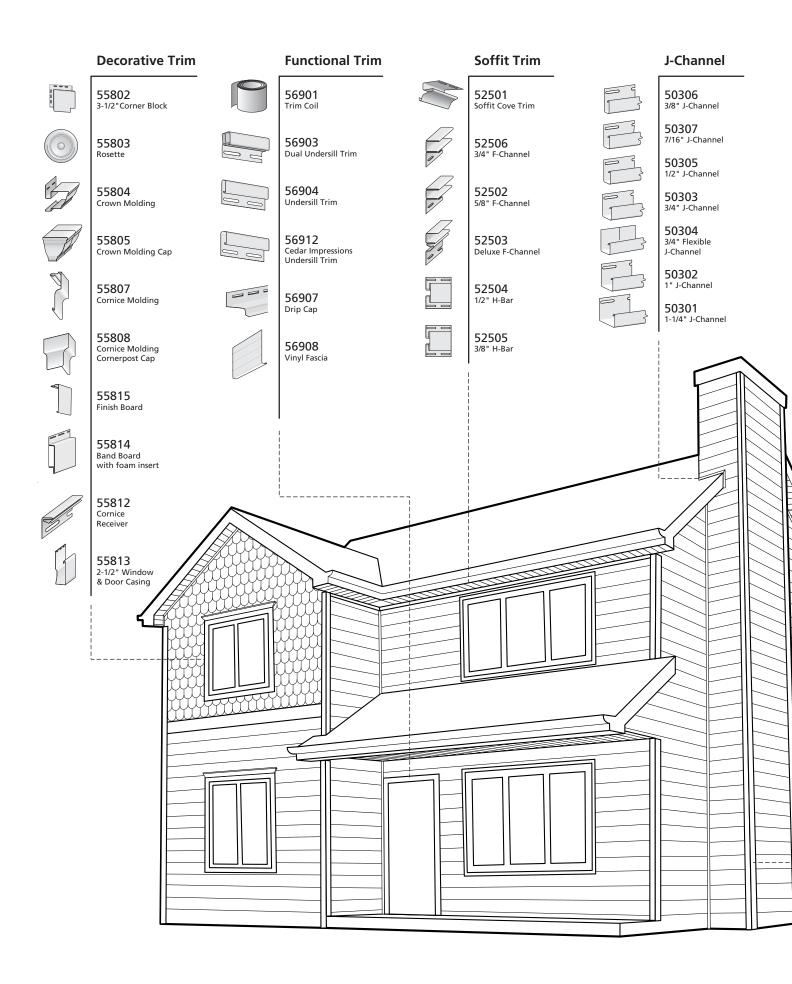

#### Decorative Tri

### **Corner Block**

55802 Fits at window corners and receives 3-1/2" lineals.

#### Rosette

55803 Snaps onto corner block for a decorative window treatment.

### **Crown Molding**

55804

Used in conjunction with 5" or 3-1/2" lineals and 3/4" J-channel to create a custom molded window or door header.

### Crown Molding Cap

55805 Seals the ends of a crown molding length.

### Cornice Molding 55807

Held in place by the Deluxe F-Channel or L-Receiver, this accessory hides the installation of the topmost siding panels. With the help of a nail slot punch, topmost siding panels can be installed with nails every time.

#### Cornice Molding Cornerpost Cap 55808

Used to cap Cornice Molding over Mitered Cornerposts.

### **Finish Board**

55815 A 3-1/2" top molding piece with a 1-1/4" projection designed for use with CedarBoards Insulated Siding.

# **Band Board with Foam Insert** 55814

A 7-1/4" wide insulated lineal that serves as a transition piece between two different styles of siding or other construction materials. Designed for use with CedarBoards Insulated Siding.

### **Cornice Receiver**

55812 Installed under eaves to hold the Cornice Molding. Also receives Band Board and Finish Board.

# 2-1/2" Window & Door Casing 55813

A wide face J-channel which accentuates windows and doors. Designed to accommodate new construction window flanges and fit snugly against window and door frames.

#### Functional Trin

**Trim Coil** 56901 24"-wide PVC-coated aluminum.

## Dual Undersill Trim

Secures trimmed siding panels under windows and eaves regardless of the profile or where in the panel face the panel has been trimmed.

### **Undersill Trim**

56904

Helps secure trimmed siding panels under windows and eaves.

### Cedar Impressions

**Undersill Trim** 56912 Secures trimmed Cedar Impressions panels under windows and eaves.

### Drip Cap

56907 Acts as a flashing over windows and doors.

### Vinyl Fascia

56908

Installed with or without F-channel and undersill trim to provide a maintenancefree fascia board.

#### Soffit Trim

**Soffit Cove Trim** 52501 A decorative soffit receiver.

### **F-Channels**

52506 / 52502

Receives soffit panels and helps hold 8" vinyl fascia in place. Available in 3/4" (52506) and 5/8" (52502)

### **Deluxe F-Channel**

52503

Installed under eaves to hold Cornice Molding in place. Also receives soffit panels.

### H-Bar

52504 / 52505

Joins soffit panels. Particularly useful on porch ceilings and hip roof applications. Available in 1/2" (52504) and 3/8" (52505) wide receiving panels.

#### J-Channel

### J-Channel

50306 / 50307 / 50305 / 50303 / 50302 / 50301 Universal siding and soffit receiving channel for use around utility openings, under eaves, etc. Available in 3/8" (50306), 7/16" (50307), 1/2" (50305), 3/4" (50303), 1" (50302) and 1-1/4" (50301) widths.

### 3/4" Flexible J-Channel 50304

Specialized 3/4" siding receiving trim; particularly useful around curved windows and ventilation treatments.