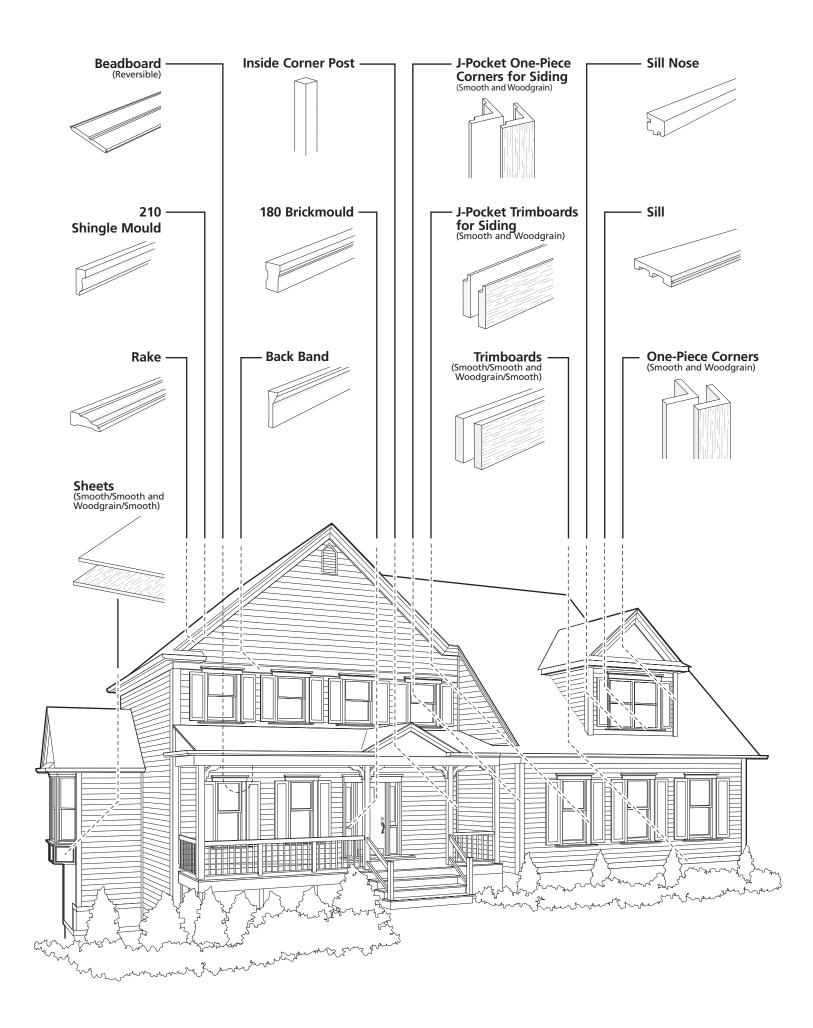

### - ALSO AVAILABLE FROM RESTORATION MILLWORK™

**Adjustable Back Band** 197 Drip Cap 164 Base Cap **RB3** Casing 49 Crown 75 Bed Mould **J-Channel Brickmould** Lattice Put the accent on looks that last. **Quarter Round** 47 Crown **CertainTeed Restoration Millwork**<sup>™</sup> Restoration Millwork Exterior Trim is engineered to make the creation of charming accents easy-and to help ensure that beautiful looks last. There's no limit to how Restoration Millwork can be put **Rams Crown** 356 Casing together to achieve a variety of unique combinations. Our lineup includes trimboards, beadboard, full-size sheets, one-piece corners, brickmould, drip cap and numerous specialty profiles. Because it cuts, routs and mills easily, and can even be heat-formed, it's just right for custom detailing. Restoration Millwork sheets in particular are perfect for large-size installations, such as gable or bay window detail. It complements virtually all siding materials, including vinyl, fiber cement, wood, stucco and brick.

Whether installed in Natural White or painted<sup>\*</sup> another color, in Smooth or TrueTexture<sup>™</sup> finish, Restoration Millwork performs in superior fashion, free from the problems of real wood. Made of cellular PVC, it's a smart way to give almost any non-weight bearing application a distinctive, long-lasting finishing touch.