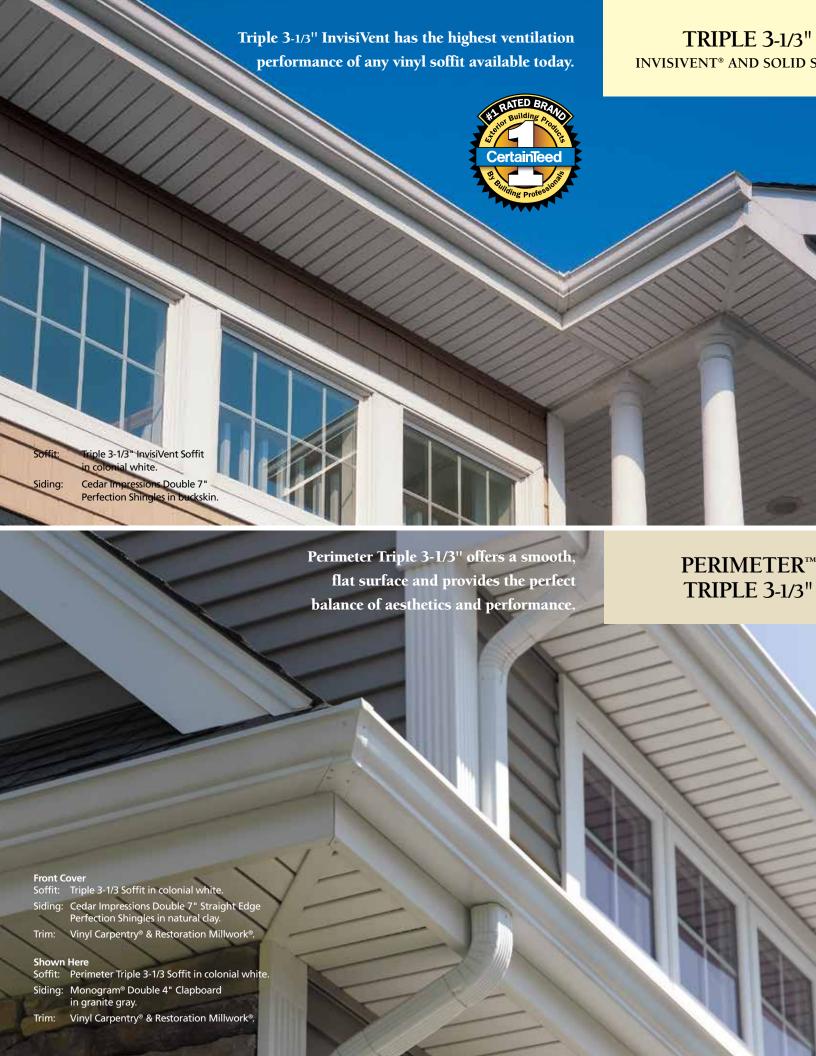

#### **Triple 3-1/3"**

- InvisiVent® and solid styles.†
- The only vinyl soffit to provide more than 10 inches of net-free intake area.
- Concealed intake vents provide a smooth appearance.
- Matte finish looks like freshly painted wood.
- Deep 3/4" panel projection creates sharp definition.
- 13 low-gloss colors.
- Heavy-duty .044" thickness for rigidity.

#### Perimeter Triple 3-1/3"

- Solid and hidden vent styles.†
- 14 low-gloss colors.
- .040" thickness.
- Hidden vent style provides up to 9.65" of net-free intake area.