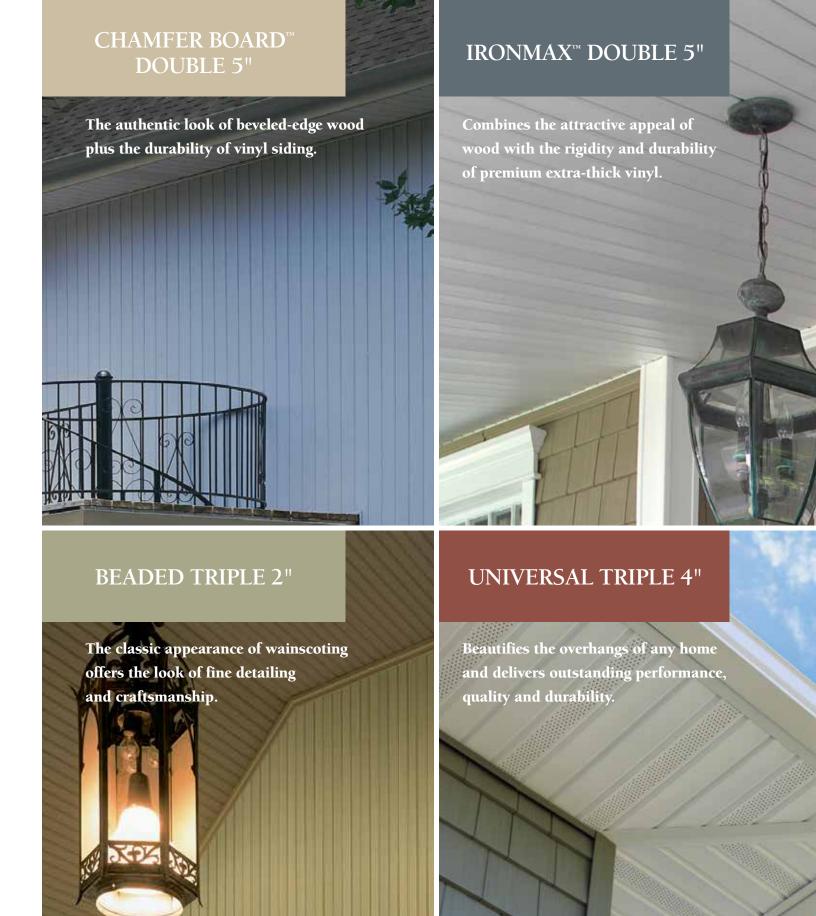

#### Chamfer Board™ Double 5"

- Solid and fully vented soffit.†
- Extra thick .044" construction.
- Designed for vertical siding, porch ceiling and soffit application.
- 8 low-gloss colors.
- 6.4" of net-free air per sq. ft.-fully vented.

#### Ironmax<sup>™</sup> Double 5"

- Solid and fully vented styles.†
- Extra-thick .046" construction for optimum strength and flat face appearance.
- Designed for vertical siding, porch ceiling and soffit applications.
- Unique post-formed lock design helps ensure secure installation.
- 32 low-gloss woodgrain colors (sable brown, pacific blue, ivy green, autumn red, charcoal gray and forest for soffit applications only).
- 6.4" of net-free air per sq. ft. fully vented.

### Beaded Triple 2"

- Wainscot style in solid and invisibly vented.†
- Designed for vertical siding, porch ceiling and soffit applications.
- Smooth finish appearance of professionally applied paint.
- Extra-long slip-lock design helps provide secure installation.
- 8 low-gloss colors.
- .039" thickness.
- 1.6" of net-free air per sq. ft. invisibly vented.

#### **Universal Triple 4"**

- Solid, fully vented and center vented styles.†
- Designed for vertical siding, porch ceiling and soffit applications.
- Matte finish.
- Post-formed lock design helps provide secure installation.
- 35 low-gloss colors.
- .040" thickness.
- 5.9" of net-free air per sq.ft. fully vented.
- 2" of net-free air per sq. ft. center vented.