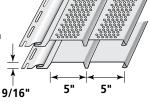

Triple 3-1/3" InvisiVent

Soffit Vents (intake)

Standard vented soffit

3-1/3" 3-1/3" 3-1/3"

3-1/3" 3-1/3" 3-1/3"

3/4"

5/8"

Perma CO