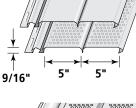

ple 3-1/3" InvisiVent.



#### **Triple 3-1/3"**

- InvisiVent® and solid styles.†
- The only vinyl soffit to provide more than 10 inches of net-free intake area.
- Concealed intake vents provide a smooth appearance.
- Matte finish looks like freshly painted wood.
- Deep 3/4" panel projection creates sharp definition.
- 13 low-gloss colors.
- Heavy-duty .044" thickness for rigidity.

#### Perimeter Triple 3-1/3"

- Solid and hidden vent styles.†
- 14 low-gloss colors.
- .040" thickness.
- Hidden vent style provides up to 9.65" of net-free intake area.

#### Chamfer Board™ Double 5"

- Solid and fully vented soffit.†
- Extra thick .044" construction.
- Designed for vertical siding, porch ceiling and soffit application.
- 8 low-gloss colors.
- 6.4" of net-free air per sq. ft.-fully vented.



3-1/3" 3-1/3" 3-1/3"

3-1/3" 3-1/3" 3-1/3"

3/4"

5/8"

Perma CO

#### Ironmax<sup>™</sup> Double 5"

- Solid and fully vented styles.†
- Extra-thick .046" construction for optimum strength and flat face appearance.
- Designed for vertical siding, porch ceiling and soffit applications.
- Unique post-formed lock design helps ensure secure installation.
- 32 low-gloss woodgrain colors (sable brown, pacific blue, ivy green, autumn red, charcoal gray and forest for soffit applications only).
- 6.4" of net-free air per sq. ft. fully vented.

### Beaded Triple 2"

- Wainscot style in solid and invisibly vented.†
- Designed for vertical siding, porch ceiling and soffit applications.
- Smooth finish appearance of professionally applied paint.
- Extra-long slip-lock design helps provide secure in