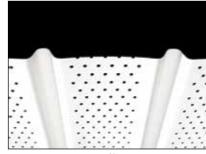

# PROPER VENTILATION IS VITAL

Protection against damage to the roofing materials and structure increase comfort inside the home and energy savings.

Triple 3-1/3" InvisiVent and Hidden Vent offers at least 50% more ventilation than most standard vinyl soffit, providing more than 10" of net-free intake area.

This means that not only will InvisiVent provide a balanced ventilation system, but will do so with an overhang as short as 10".

Ridge Vents (exhaust)

a balance of air intake and exhaust that creates a uniform flow of air through the attic.

This system creates a condition in which the roof temperature is equalized from top to bottom, supplying a uniform air flow along the entire underside of the roof deck.

Hidden vents provide a smooth, flat non-perforated surface versus most vented soffits with unsightly perforations.

Triple 3-1/3" InvisiVent

Soffit Vents (intake)

Standard vented soffit