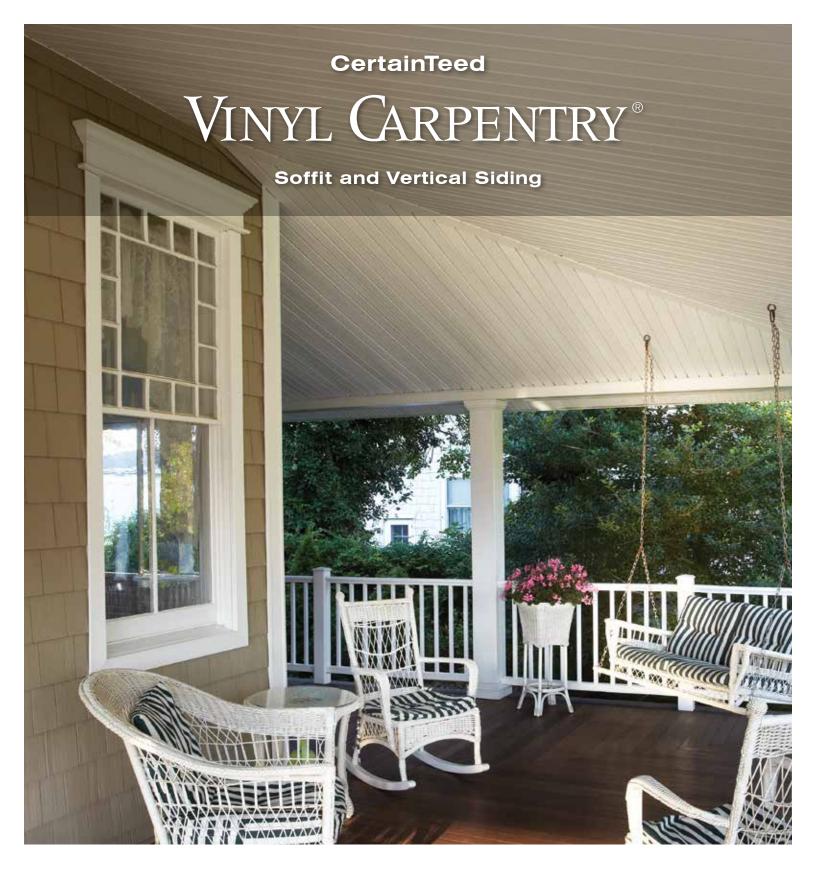

# PROPER VENTILATION IS VITAL

Protection against damage to the roofing materials and structure increase comfort inside the home and energy savings.

Triple 3-1/3" InvisiVent and Hidden Vent offers at least 50% more ventilation than most standard vinyl soffit, providing more than 10" of net-free intake area.

This means that not only will InvisiVent provide a balanced ventilation system, but will do so with an overhang as short as 10".

Ridge Vents (exhaust)

a balance of air intake and exhaust that creates a uniform flow of air through the attic.

This system creates a condition in which the roof temperature is equalized from top to bottom, supplying a uniform air flow along the entire underside of the roof deck.

Hidden vents provide a smooth, flat non-perforated surface versus most vented soffits with unsightly perforations.

Triple 3-1/3" InvisiVent

Soffit Vents (intake)

Standard vented soffit