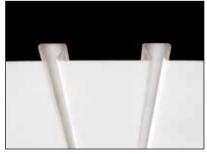

# PROPER VENTILATION IS VITAL

Protection against damage to the roofing materials and structure increase comfort inside the home and energy savings.

Triple 3-1/3" InvisiVent and Hidden Vent offers at least 50% more ventilation than most standard vinyl soffit, providing more than 10" of net-free intake area.

This means that not only will InvisiVent provide a balanced ventilation system, but will do so with an overhang as short as 10".

Ridge Vents (exhaust)

a balance of air intake and exhaust that creates a uniform flow of air through the attic.

This system creates a condition in which the roof temperature is equalized from top to bottom, supplying a uniform air flow along the entire underside of the roof deck.

Hidden vents provide a smooth, flat non-perforated surface versus most vented soffits with unsightly perforations.

Triple 3-1/3" InvisiVent

Soffit Vents (intake)

Standard vented soffit