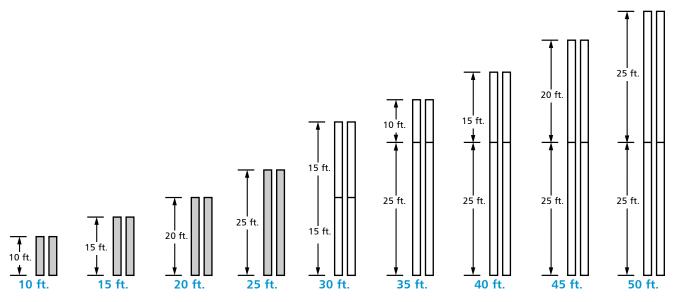

# **Strongback Assemblies**

T63 Aluminum Strongbacks are available in stock lengths of 10 ft., 15 ft., 20 ft., and 25 ft. However, by using the T63S Aluminum Splice Plate Assembly to splice together various combinations of stock length strongbacks, you can also make up 30 ft., 35 ft., 40 ft., 45 ft. and 50 ft. lengths.

some methods of attaining the various lengths of strongbacks are illustrated below.

09/14 63