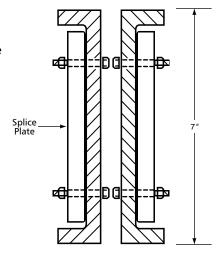

## **T63S Splice Plate for T63 Beams**

The Dayton Superior T63S Splice Plate is available for splicing T63 beams to extend their effective strongbacking length.

some methods of attaining the various lengths of strongbacks are illustrated below.

09/14 63