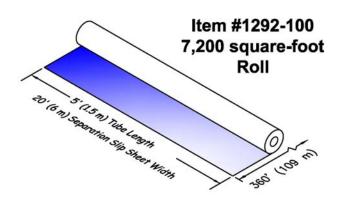

The Duro-Blue separation slip sheet has a minimum thickness of 4 mil (0.10 mm). It is delivered on a 5 ft. (1.5 m) long tube.

| Item#    | Width           | Length              | Total Size               | Coverage<br>w/6" overlap  | Roll<br>Weight     | Thickness<br>(minimum) | Color     |
|----------|-----------------|---------------------|--------------------------|---------------------------|--------------------|------------------------|-----------|
| 1292-100 | 20 ft.<br>(6 m) | 360 ft.<br>(110 m)  | 7,200 sqft.<br>(669 sqm) | 7,000 sqft .<br>(650 sqm) | 139 lb.<br>(63 kg) | 4 mil<br>(0.09 mm)     | Blue Tint |
| 1292-050 | 20 ft.<br>(6 m) | 100 ft.<br>(30.5 m) | 2,000 sqft.<br>(185 sqm) | 1,950 sqft<br>(181 sqm)   | 40 lb.<br>(18 kg)  | 4 mil<br>(0.09 mm)     | Blue Tint |