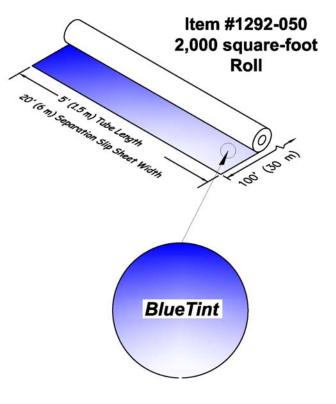

The Duro-Blue separation slip sheet has a minimum thickness of 4 mil (0.10 mm). It is delivered on a 5 ft. (1.5 m) long tube.

| Item#    | Width           | Length              | Total Size               | Coverage<br>w/6" overlap  | Roll<br>Weight     | Thickness<br>(minimum) | Color     |
|----------|-----------------|---------------------|--------------------------|---------------------------|--------------------|------------------------|-----------|
| 1292-100 | 20 ft.<br>(6 m) | 360 ft.<br>(110 m)  | 7,200 sqft.<br>(669 sqm) | 7,000 sqft .<br>(650 sqm) | 139 lb.<br>(63 kg) | 4 mil<br>(0.09 mm)     | Blue Tint |
| 1292-050 | 20 ft.<br>(6 m) | 100 ft.<br>(30.5 m) | 2,000 sqft.<br>(185 sqm) | 1,950 sqft<br>(181 sqm)   | 40 lb.<br>(18 kg)  | 4 mil<br>(0.09 mm)     | Blue Tint |