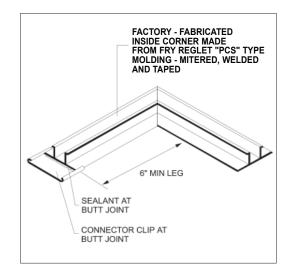

## PREFABRICATED AND PRE-ASSEMBLED JOINTS

Factory fabricated intersections are available from Fry Reglet to speed installation and reduce labor cost. Intersections are available in the configurations shown below as well as custom configurations and may be made up of the same or different shapes. The joints are welded.

NOTE: Water resistant tape is factory applied to the backs of all PCS and DCS factory fabricated intersections.

Intersections are furnished with 6" legs to join with straight sections of moldings.

Custom leg lengths are available.

## PCS CHANNEL REVEAL "L" INTERSECTION