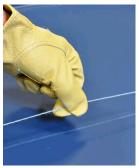

Step 1 -Clean membrane

Step 2 -Establish a guideline

Step 3 - Remove tape/ affix to membrane

Step 4 - Permanently weld with secure rod