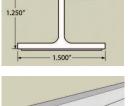

#### **Standing Seam Profiles** for lineal installations

**Material Composition:** Semi-rigid thermoplastic

Adhesive Technology: Self-adhering pressuresensitive adhesive

Lenath:

10' (2.39 m) - plastic dowels available to join individual lengths as necessary

Height/Width:

See drawings above

Packaging:

30 10'- lengths per box

Max. Roof Pitch:

Unlimited

**UV** resistant:

End-joint connection:

3" custom plastic dowel (shown above)