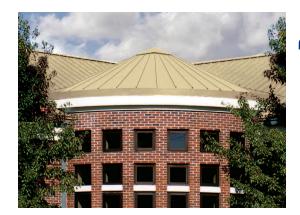

# "Now, achieve the architectural look of a standing seam metal roof... at a fraction of the cost!"

EverGuard® Self-Adhering Architectural Profiles allow property owners and architects to achieve the look of standing seam metal roofing—using cost-effective TPO membranes.

## A Fraction Of The Cost Of Metal Roofing...

EverGuard® TPO roofing membranes with EverGuard® Architectural Profiles are just a fraction of the cost of expensive metal roofing...why pay for metal when you can get the same look for about half the price?