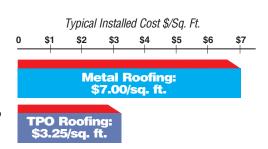

## A Fraction Of The Cost Of Metal Roofing...

EverGuard® TPO roofing membranes with EverGuard® Architectural Profiles are just a fraction of the cost of expensive metal roofing...why pay for metal when you can get the same look for about half the price?