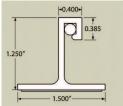

#### **Standing Seam Profiles** for lineal installations

**Material Composition:** Semi-rigid thermoplastic

Adhesive Technology: Self-adhering pressuresensitive adhesive

Lenath:

10' (2.39 m) - plastic dowels available to join individual lengths as necessary

Height/Width:

See drawings above

Packaging:

30 10'- lengths per box

Max. Roof Pitch:

Unlimited

**UV** resistant:

End-joint connection:

3" custom plastic dowel (shown above)