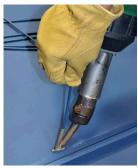

Step 1 -Clean membrane

Step 2 -Establish a guideline

Step 3 - Remove tape/ affix to membrane

Step 4 - Permanently weld with secure rod