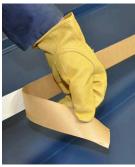

Step 1 -Clean membrane

Step 2 -Establish a guideline

Step 3 - Remove tape/ affix to membrane

Step 4 - Permanently weld with secure rod