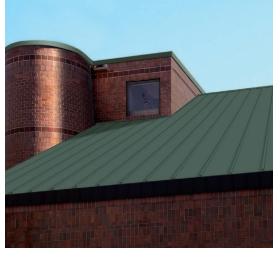

# "Now, achieve the architectural look of a standing seam metal roof... at a fraction of the cost!"

EverGuard® Self-Adhering Architectural Profiles allow property owners and architects to achieve the look of standing seam metal roofing—using cost-effective TPO membranes.

## A Fraction Of The Cost Of Metal Roofing...

EverGuard® TPO roofing membranes with EverGuard® Architectural Profiles are just a fraction of the cost of expensive metal roofing...why pay for metal when you can get the same look for about half the price?