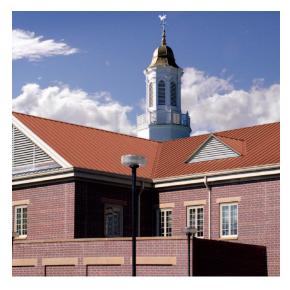

# "Now, achieve the architectural look of a standing seam metal roof... at a fraction of the cost!"

EverGuard® Self-Adhering Architectural Profiles allow property owners and architects to achieve the look of standing seam metal roofing—using cost-effective TPO membranes.

## A Fraction Of The Cost Of Metal Roofing...

EverGuard® TPO roofing membranes with EverGuard® Architectural Profiles are just a fraction of the cost of expensive metal roofing...why pay for metal when you can get the same look for about half the price?