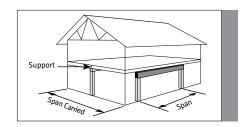

- 1. Select the correct table for the roof loads needed.
- 2. Choose the required rough opening for the header.
- 3. Select the span carried by the header across the top of the table.
- 4. Read the header size or choice of header sizes from the table.

**EXAMPLE:** A header with a 5'-8" rough opening supports a 32'-0" span carried for a 40 psf Roof snow load.

**SOLUTION:** Using the correct table for the roof load with 32'-0" span carried, select either 3-1/2" x 9-1/4" or 5-1/2" x 7-1/4".