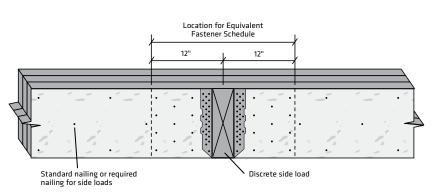

#### **FASTENERS:**

Refer to pages 34-35 for information on connecting multiple plies and for the equivalent specific gravity for design of nailed and bolted connections.