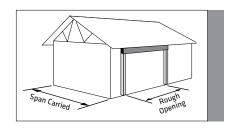

#### 1.35E FLOOR BEAM/HEADER QUICK REFERENCE DETAILS (see page 5 for tables)

- 1. Select the correct table for the supported floor joist condition (simple or continuous).
- 2. Choose the required rough opening for the header.
- 3. Select the span carried by the header across the top of the table.
- 4. Read the header size or choice of header sizes from the table.

**EXAMPLE:** A header with a 7'-2" rough opening carries 15'-0" simple span joists on each side. **SOLUTION:** Using the Simple-Span Floor Joists table with 30'-0" span carried, select either

3-1/2" x 9-1/4" or 5-1/2" x 7-1/4"