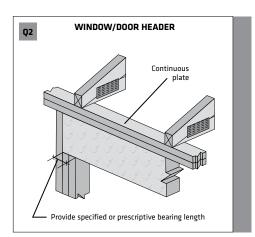

#### **IMPORTANT NOTES**

- LP SolidStart LSL shall be designed for dry-use conditions only. Dry-use applies to products installed in dry, covered and well ventilated interior conditions in which the equivalent moisture content in lumber will not exceed 16%.
- This guide is valid only for LP SolidStart LSL members supporting loads applied parallel to the face of the strands ("edge" orientation).
- 3. Ensure that the design loads, duration of load increases and deflection limits that you use to select products from this guide are appropriate for your application and comply with local code requirements. If you do not know the correct design criteria and all the loads imposed on the component from all parts of the structure, seek qualified help from the architect, engineer or designer of the structure. Additional reference data on wood construction is available in the form of building codes, code evaluation reports and other design references.
- 4. The Quick Reference and Allowable Load tables in this guide are only for uniform loads on simple (single) or equal, continuous (multiple) span members as noted in each table. For other conditions such as concentrated loads, unequal spans, etc., contact your LP SolidStart Engineered Wood Products distributor.
- 5. Spans are typically measured from center-to-center of supports except for door and window headers. Header spans are measured from the inside face of the supports – the rough opening (RO). A structurally adequate bearing surface under the full width (thickness) of the beam must be provided at each support.