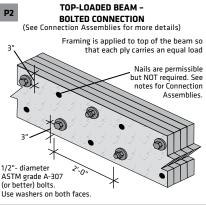

mum spacing described in the diagram. The maximum hole size is 1-1/2" for depths up to 9-1/4", and 2" for depths greater than 9-1/4".
- 3. Rectangular holes are NOT allowed.
- 4. DO NOT drill holes in cantilevers without prior approval from the project designer.
- Other hole sizes and configurations MAY be possible with further engineering analysis. For more information, contact your LP SolidStart Engineered Wood Products distributor.
- 6. Up to three 3/4" holes may be drilled in "Area B" to accommodate wiring and/or water lines. These holes shall be at least 12" apart. The holes shall be located in the middle third of the depth, or a minimum of 3" from the bottom and top of the beam. For beams shallower than 9-1/4," locate holes at mid-depth.
- 7. Protect plumbing holes from moisture.







| DETAIL A                       | DETAIL B                       | DETAIL C/E                                                                     | DETAIL D                                           | DETAIL F                             | DETAIL G                       | DETAIL H                                                   |                     |
|--------------------------------|--------------------------------|--------------------------------------------------------------------------------|----------------------------------------------------|--------------------------------------|--------------------------------|------------------------------------------------------------|---------------------|
| MAXIMUM 4" WIDE<br>2-PLY BEAMS | MAXIMUM 6" WIDE<br>3-PLY BEAMS | MAXIMUM 7-1/4"