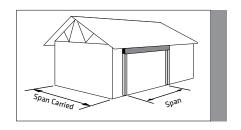

#### TO USE:

- 1. Select the correct table for the roof loads needed.
- 2. Choose the required rough opening for the header.
- 3. Select the span carried by the header across the top of the table.
- 4. Read the header size or choice of header sizes from the table.

**EXAMPLE:** A header with a 5'-8" rough opening supports a 32'-0" span carried for a 20 psf Roof live load.

**SOLUTION:** Using the correct table for the roof load with 32'-0" span carried, select either 3-1/2" x 7-1/4" or 5-1/2" x 7-1/4."