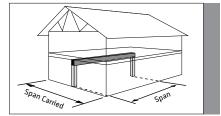

#### 1.35E FLOOR BEAM/HEADER QUICK REFERENCE DETAILS (see page 5 for tables)

- 1. Select the correct table for the supported floor joist condition (simple or continuous).
- 2. Choose the required rough opening for the header.
- 3. Select the span carried by the header across the top of the table.
- 4. Read the header size or choice of header sizes from the table.

**EXAMPLE:** A header with a 7'-2" rough opening carries 15'-0" simple span joists on each side. **SOLUTION:** Using the Simple-Span Floor Joists table with 30'-0" span carried, select either

3-1/2" x 9-1/4" or 5-1/2" x 7-1/4"