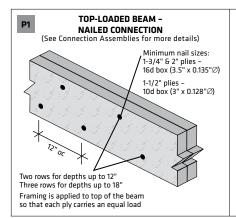

nimum spacing described in the diagram. The maximum hole size is 1-1/2" for depths up to 9-1/4", and 2" for depths greater than 9-1/4".
- 3. Rectangular holes are NOT allowed.
- 4. DO NOT drill holes in cantilevers without prior approval from the project designer.
- Other hole sizes and configurations MAY be possible with further engineering analysis. For more information, contact your LP SolidStart Engineered Wood Products distributor.
- 6. Up to three 3/4" holes may be drilled in "Area B" to accommodate wiring and/or water lines. These holes shall be at least 12" apart. The holes shall be located in the middle third of the depth, or a minimum of 3" from the bottom and top of the beam. For beams shallower than 9-1/4," locate holes at mid-depth.
- 7. Protect plumbing holes from moisture.







| DETAIL A                       | DETAIL B                       | DETAIL C/E                                                                     | DETAIL D                                           | DETAIL F                             | DETAIL G                       | DETAIL H                                                   |                     |
|--------------------------------|--------------------------------|--------------------------------------------------------------------------------|----------------------------------------------------|--------------------------------------|--------------------------------|------------------------------------------------------------|---------------------|
| MAXIMUM 4" WIDE<br>2-PLY BEAMS | MAXIMUM 6" WIDE<br>3-PLY BEAMS | MAXIMUM 7-1/