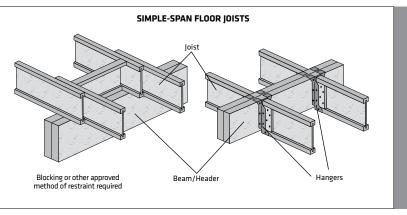

#### NOTES:

- Use the Continuous Floor Joists table where the floor joists are continuous (multiple span) over the header.
   Use the Simple-Span Floor Joists table where the floor joists frame into the side of or end on top of the header.
- 2. Rough Opening is the clear span of the header, equal to the door or window rough opening, and is valid for simple and equal, continuous header spans.
- 3. End supports require 1-1/2" bearing, except 3" is required where highlighted in **bold white**. Interior supports require 3" bearing, except 6" is required where **bold** (white or black). The bearing length is based on the compressive strength, perpendicular-to-grain, of the LSL. See the Reaction Capacity table on page 4 for additional information.
- 4. Deflections are limited to L/360 live load and L/240 total load.
- 5. Header width can be either a single piece of LSL or built up from multiple plies that are nailed, bolted or connected with other approved fasteners Refer to pages 34-35 for connection details.
- 6. Do not use where marked "-".