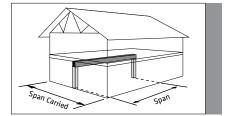

#### 1.35E FLOOR BEAM/HEADER QUICK REFERENCE DETAILS (see page 5 for tables)

- 1. Select the correct table for the supported floor joist condition (simple or continuous).
- 2. Choose the required rough opening for the header.
- 3. Select the span carried by the header across the top of the table.
- 4. Read the header size or choice of header sizes from the table.

**EXAMPLE:** A header with a 7'-2" rough opening carries 15'-0" simple span joists on each side. **SOLUTION:** Using the Simple-Span Floor Joists table with 30'-0" span carried, select either

3-1/2" x 9-1/4" or 5-1/2" x 7-1/4"