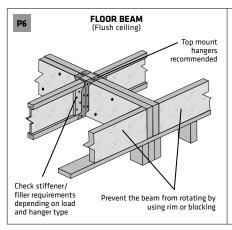

e a built-up member or divide the required loads by the number of equal thickness plies to directly verify the capacity of each individual ply. Example: double the allowable loads in the table for a 2-ply member or divide the required uniform loads by 2 to verify each ply of a 2-ply member.
- The member width shall be properly built up by connecting plies of the same grade of LSL. Refer to the multiple-ply connections on pages 34-35.
- 8. Do not use a product where designated "-" without further analysis by a design professional.



# The following conditions are NOT permitted! DO NOT USE VISUALLY DAMAGED PRODUCTS WITHOUT FIRST CHECKING WITH YOUR LOCAL LP® SOLIDSTART® ENGINEERED WOOD PRODUCTS DISTRIBUTOR OR SALES OFFICE. (SEE BACK COVER FOR DETAILS.)

**DON'T** notch beam at support.

















- These guidelines apply to uniformly loaded beams selected from the Quick Reference Tables or the Uniform Load Tables or designed with LP's design/specification software only. For all other applications, such as beams with concentrated loads, please contact your LP® SolidStart® Engineered Wood Products distributor for assistance.
- Round holes can be drilled anywhere in "Area A" provided that: no more than four holes are cut, with the minimum spacing described in the diagram. The maximum hole size is 1-1/2" for depths up to 9-1/4", and 2" for depths greater than 9-1/4".
- 3. Rectangular holes are NOT allowed.
- 4. DO NOT drill holes in cantilevers without prior approval from the project designer.
- Other hole sizes and configurations MAY be possible with further engineering an