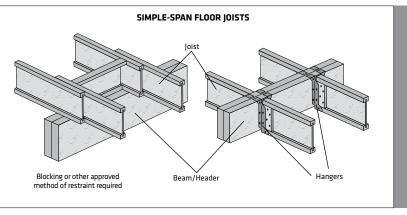

#### NOTES:

- Use the Continuous Floor Joists table where the floor joists are continuous (multiple span) over the header.
   Use the Simple-Span Floor Joists table where the floor joists frame into the side of or end on top of the header.
- 2. Rough Opening is the clear span of the header, equal to the door or window rough opening, and is valid for simple and equal, continuous header spans.
- 3. End supports require 1-1/2" bearing, except 3" is required where highlighted in **bold white**. Interior supports require 3" bearing, except 6" is required where **bold** (white or black). The bearing length is based on the compressive strength, perpendicular-to-grain, of the LSL. See the Reaction Capacity table on page 4 for additional information.
- 4. Deflections are limited to L/360 live load and L/240 total load.
- 5. Header width can be either a single piece of LSL or built up from multiple plies that are nailed, bolted or connected with other approved fasteners Refer to pages 34-35 for connection details.
- 6. Do not use where marked "-".