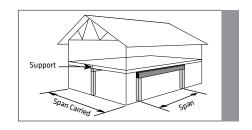

#### 1.35E FLOOR BEAM/HEADER QUICK REFERENCE DETAILS (see page 5 for tables)

- 1. Select the correct table for the supported floor joist condition (simple or continuous).
- 2. Choose the required rough opening for the header.
- 3. Select the span carried by the header across the top of the table.
- 4. Read the header size or choice of header sizes from the table.

**EXAMPLE:** A header with a 7'-2" rough opening carries 15'-0" simple span joists on each side. **SOLUTION:** Using the Simple-Span Floor Joists table with 30'-0" span carried, select either

3-1/2" x 9-1/4" or 5-1/2" x 7-1/4"