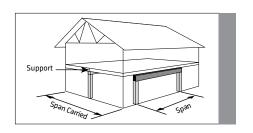

#### 1.35E FLOOR BEAM/HEADER QUICK REFERENCE DETAILS (see page 5 for tables)

- 1. Select the correct table for the supported floor joist condition (simple or continuous).
- 2. Choose the required rough opening for the header.
- 3. Select the span carried by the header across the top of the table.
- 4. Read the header size or choice of header sizes from the table.

**EXAMPLE:** A header with a 7'-2" rough opening carries 15'-0" simple span joists on each side. **SOLUTION:** Using the Simple-Span Floor Joists table with 30'-0" span carried, select either

3-1/2" x 9-1/4" or 5-1/2" x 7-1/4"