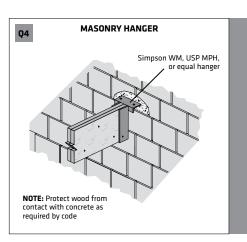

#### **IMPORTANT NOTES**

- LP SolidStart LSL shall be designed for dry-use conditions only. Dry-use applies to products installed in dry, covered and well ventilated interior conditions in which the equivalent moisture content in lumber will not exceed 16%.
- This guide is valid only for LP SolidStart LSL members supporting loads applied parallel to the face of the strands ("edge" orientation).
- 3. Ensure that the design loads, duration of load increases and deflection limits that you use to select products from this guide are appropriate for your application and comply with local code requirements. If you do not know the correct design criteria and all the loads imposed on the component from all parts of the structure, seek qualified help from the architect, engineer or designer of the structure. Additional reference data on wood construction is available in the form of building codes, code evaluation reports and other design references.
- 4. The Quick Reference and Allowable Load tables in this guide are only for uniform loads on simple (single) or equal, continuous (multiple) span members as noted in each table. For other conditions such as concentrated loads, unequal spans, etc., contact your LP SolidStart Engineered Wood Products distributor.
- 5. Spans are typically measured from center-to-center of supports except for door and window headers. Header spans are measured from the inside face of the supports – the rough opening (RO). A structurally adequate bearing surface under the full width (thickness) of the beam must be provided at each support.