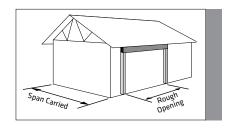

#### TO USE:

- 1. Select the correct table for the roof loads needed.
- 2. Choose the required rough opening for the header.
- 3. Select the span carried by the header across the top of the table.
- 4. Read the header size or choice of header sizes from the table.

**EXAMPLE:** A header with a 5'-8" rough opening supports a 32'-0" span carried for a 20 psf Roof live load.

**SOLUTION:** Using the correct table for the roof load with 32'-0" span carried, select either 3-1/2" x 7-1/4" or 5-1/2" x 7-1/4."