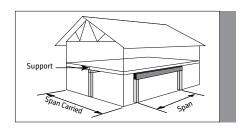

#### TO USE:

- 1. Select the correct table for the roof loads needed.
- 2. Choose the required rough opening for the header.
- 3. Select the span carried by the header across the top of the table.
- 4. Read the header size or choice of header sizes from the table.

**EXAMPLE:** A header with a 5'-8" rough opening supports a 32'-0" span carried for a 20 psf Roof live load.

**SOLUTION:** Using the correct table for the roof load with 32'-0" span carried, select either 3-1/2" x 7-1/4" or 5-1/2" x 7-1/4."