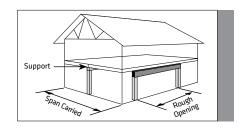

#### **IMPORTANT NOTES**

- LP SolidStart LSL shall be designed for dry-use conditions only. Dry-use applies to products installed in dry, covered and well ventilated interior conditions in which the equivalent moisture content in lumber will not exceed 16%.
- This guide is valid only for LP SolidStart LSL members supporting loads applied parallel to the face of the strands ("edge" orientation).
- 3. Ensure that the design loads, duration of load increases and deflection limits that you use to select products from this guide are appropriate for your application and comply with local code requirements. If you do not know the correct design criteria and all the loads imposed on the component from all parts of the structure, seek qualified help from the architect, engineer or designer of the structure. Additional reference data on wood construction is available in the form of building codes, code evaluation reports and other design references.
- 4. The Quick Reference and Allowable Load tables in this guide are only for uniform loads on simple (single) or equal, continuous (multiple) span members as noted in each table. For other conditions such as concentrated loads, unequal spans, etc., contact your LP SolidStart Engineered Wood Products distributor.
- 5. Spans are typically measured from center-to-center of supports except for door and window headers. Header spans are measured from the inside face of the supports – the rough opening (RO). A structurally adequate bearing surface under the full width (thickness) of the beam must be provided at each support.

#### 1.35E FLOOR BEAM/HEADER QUICK REFERENCE DETAILS (see page 5 for tables)

- 1. Select the correct table for the supported floor joist condition (simple or continuous).
- 2. Choose the required rough opening for the header.
- 3. Select the span carried by the header across the top of the table.
- 4. Read the header size or choice of header sizes from the table.

**EXAMPLE:** A header with a 7'-2" rough opening carries 15'-0" simple span joists on each side. **SOLUTION:** Using the Simple-Span Floor Joists table with 30'-0" span carried, select either

3-1/2" x 9-1/4" or 5-1/2" x 7-1/4"