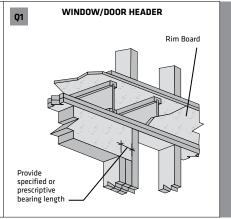

#### **IMPORTANT NOTES**

- LP SolidStart LSL shall be designed for dry-use conditions only. Dry-use applies to products installed in dry, covered and well ventilated interior conditions in which the equivalent moisture content in lumber will not exceed 16%.
- This guide is valid only for LP SolidStart LSL members supporting loads applied parallel to the face of the strands ("edge" orientation).
- 3. Ensure that the design loads, duration of load increases and deflection limits that you use to select products from this guide are appropriate for your application and comply with local code requirements. If you do not know the correct design criteria and all the loads imposed on the component from all parts of the structure, seek qualified help from the architect, engineer or designer of the structure. Additional reference data on wood construction is available in the form of building codes, code evaluation reports and other design references.
- 4. The Quick Reference and Allowable Load tables in this guide are only for uniform loads on simple (single) or equal, continuous (multiple) span members as noted in each table. For other conditions such as concentrated loads, unequal spans, etc., contact your LP SolidStart Engineered Wood Products distributor.
- 5. Spans are typically measured from center-to-center of supports except for door and window headers. Header spans are measured from the inside face of the supports – the rough opening (RO). A structurally adequate bearing surface under the full width (thickness) of the beam must be provided at each support.