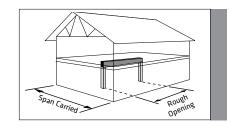

#### 1.35E FLOOR BEAM/HEADER QUICK REFERENCE DETAILS (see page 5 for tables)

- 1. Select the correct table for the supported floor joist condition (simple or continuous).
- 2. Choose the required rough opening for the header.
- 3. Select the span carried by the header across the top of the table.
- 4. Read the header size or choice of header sizes from the table.

**EXAMPLE:** A header with a 7'-2" rough opening carries 15'-0" simple span joists on each side. **SOLUTION:** Using the Simple-Span Floor Joists table with 30'-0" span carried, select either

3-1/2" x 9-1/4" or 5-1/2" x 7-1/4"