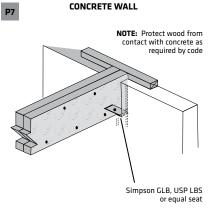

#### **IMPORTANT NOTES**

- LP SolidStart LSL shall be designed for dry-use conditions only. Dry-use applies to products installed in dry, covered and well ventilated interior conditions in which the equivalent moisture content in lumber will not exceed 16%.
- This guide is valid only for LP SolidStart LSL members supporting loads applied parallel to the face of the strands ("edge" orientation).
- 3. Ensure that the design loads, duration of load increases and deflection limits that you use to select products from this guide are appropriate for your application and comply with local code requirements. If you do not know the correct design criteria and all the loads imposed on the component from all parts of the structure, seek qualified help from the architect, engineer or designer of the structure. Additional reference data on wood construction is available in the form of building codes, code evaluation reports and other design references.
- 4. The Quick Reference and Allowable Load tables in this guide are only for uniform loads on simple (single) or equal, continuous (multiple) span members as noted in each table. For other conditions such as concentrated loads, unequal spans, etc., contact your LP SolidStart Engineered Wood Products distributor.
- 5. Spans are typically measured from center-to-center of supports except for door and window headers. Header spans are measured from the inside face of the supports – the rough opening (RO). A structurally adequate bearing surface under the full width (thickness) of the beam must be provided at each support.