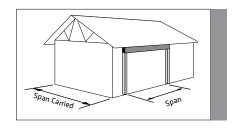

- 1. Select the correct table for the roof loads needed.
- 2. Choose the required rough opening for the header.
- 3. Select the span carried by the header across the top of the table.
- 4. Read the header size or choice of header sizes from the table.

**EXAMPLE:** A header with a 5'-8" rough opening supports a 32'-0" span carried for a 40 psf Roof snow load.

**SOLUTION:** Using the correct table for the roof load with 32'-0" span carried, select either 3-1/2" x 9-1/4" or 5-1/2" x 7-1/4".