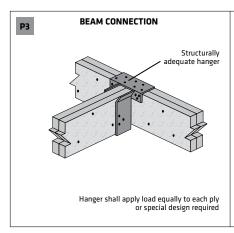

size a built-up member or divide the required loads by the number of equal thickness plies to directly verify the capacity of each individual ply. Example: double the allowable loads in the table for a 2-ply member or divide the required uniform loads by 2 to verify each ply of a 2-ply member.
- The member width shall be properly built up by connecting plies of the same grade of LSL. Refer to the multiple-ply connections on pages 34-35.
- 8. Do not use a product where designated "-" without further analysis by a design professional.



# The following conditions are NOT permitted! DO NOT USE VISUALLY DAMAGED PRODUCTS WITHOUT FIRST CHECKING WITH YOUR LOCAL LP® SOLIDSTART® ENGINEERED WOOD PRODUCTS DISTRIBUTOR OR SALES OFFICE. (SEE BACK COVER FOR DETAILS.)

**DON'T** notch beam at support.

















- These guidelines apply to uniformly loaded beams selected from the Quick Reference Tables or the Uniform Load Tables or designed with LP's design/specification software only. For all other applications, such as beams with concentrated loads, please contact your LP® SolidStart® Engineered Wood Products distributor for assistance.
- Round holes can be drilled anywhere in "Area A" provided that: no more than four holes are cut, with the minimum spacing described in the diagram. The maximum hole size is 1-1/2" for depths up to 9-1/4", and 2" for depths greater than 9-1/4".
- 3. Rectangular holes are NOT allowed.
- 4. DO NOT drill holes in cantilevers without prior approval from the project designer.
- Other hole sizes and configurations MAY be possible with further engineerin