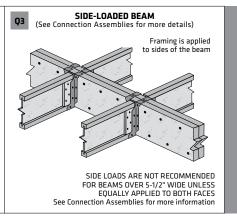

m spacing described in the diagram. The maximum hole size is 1-1/2" for depths up to 9-1/4", and 2" for depths greater than 9-1/4".
- 3. Rectangular holes are NOT allowed.
- 4. DO NOT drill holes in cantilevers without prior approval from the project designer.
- Other hole sizes and configurations MAY be possible with further engineering analysis. For more information, contact your LP SolidStart Engineered Wood Products distributor.
- 6. Up to three 3/4" holes may be drilled in "Area B" to accommodate wiring and/or water lines. These holes shall be at least 12" apart. The holes shall be located in the middle third of the depth, or a minimum of 3" from the bottom and top of the beam. For beams shallower than 9-1/4," locate holes at mid-depth.
- 7. Protect plumbing holes from moisture.







| DETAIL A                       | DETAIL B                       | DETAIL C/E                                                                     | DETAIL D                                           | DETAIL F                             | DETAIL G                       | DETAIL H                                                   |                     |
|--------------------------------|--------------------------------|--------------------------------------------------------------------------------|----------------------------------------------------|--------------------------------------|--------------------------------|------------------------------------------------------------|---------------------|
| MAXIMUM 4" WIDE<br>2-PLY BEAMS | MAXIMUM 6" WIDE<br>3-PLY BEAMS | MAXIMUM 7-1/4" W