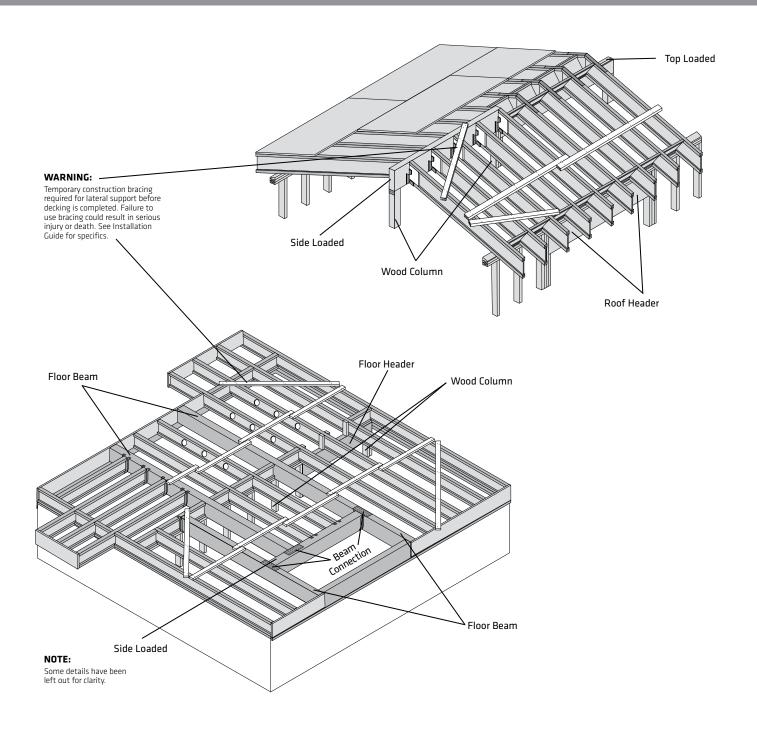

#### **IMPORTANT NOTES**

- LP SolidStart LSL shall be designed for dry-use conditions only. Dry-use applies to products installed in dry, covered and well ventilated interior conditions in which the equivalent moisture content in lumber will not exceed 16%.
- This guide is valid only for LP SolidStart LSL members supporting loads applied parallel to the face of the strands ("edge" orientation).
- 3. Ensure that the design loads, duration of load increases and deflection limits that you use to select products from this guide are appropriate for your application and comply with local code requirements. If you do not know the correct design criteria and all the loads imposed on the component from all parts of the structure, seek qualified help from the architect, engineer or designer of the structure. Additional reference data on wood construction is available in the form of building codes, code evaluation reports and other design references.
- 4. The Quick Reference and Allowable Load tables in this guide are only for uniform loads on simple (single) or equal, continuous (multiple) span members as noted in each table. For other conditions such as concentrated loads, unequal spans, etc., contact your LP SolidStart Engineered Wood Products distributor.
- 5. Spans are typically measured from center-to-center of supports except for door and window headers. Header spans are measured from the inside face of the supports – the rough opening (RO). A structurally adequate bearing surface under the full width (thickness) of the beam must be provided at each support.

- Minimum bearing length is 1-1/2" (at least one jack stud or cripple is required)
  unless otherwise noted for a specific table. Refer to the Reaction Capacity
  charts and the notes for each table. Verify local code requirements for
  minimum bearing.
- Total load deflections are based on instantaneous loading. Long term deflection (creep) under sustained load has not been considered.
- 8. LP SolidStart LSL is not cambered.
- Higher grades of LP SolidStart LSL can be substituted for the indicated grade.
- 10. LP SolidStart LSL sized with the tables and design values in this guide requires continuous lateral restraint of the compression edge. Continuous restraint is defined as a maximum unbraced length of 24." This restraint is normally provided by sheathing and/or other framing members, which shall be adequately anchored to the LSL and the supporting structure. Framing conditions that do not provide continuous lateral restraint require special design. Contact your LP SolidStart Engineered Wood Products distributor. Caution: Failure to provide adequate lateral restraint could result in an unstable member and reduce its load capacity.
- 11. Lateral restraint shall also be provided at all supports to prevent rotation or twisting.
- 12. Refer to the Connection Details page for information on designing nailed and bolted connections, minimum nail spacing and end distances, and for properly connecting multiple plies of LSL to form a built-up member.