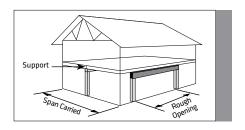

#### 1.35E FLOOR BEAM/HEADER QUICK REFERENCE DETAILS (see page 5 for tables)

- 1. Select the correct table for the supported floor joist condition (simple or continuous).
- 2. Choose the required rough opening for the header.
- 3. Select the span carried by the header across the top of the table.
- 4. Read the header size or choice of header sizes from the table.

**EXAMPLE:** A header with a 7'-2" rough opening carries 15'-0" simple span joists on each side. **SOLUTION:** Using the Simple-Span Floor Joists table with 30'-0" span carried, select either

3-1/2" x 9-1/4" or 5-1/2" x 7-1/4"