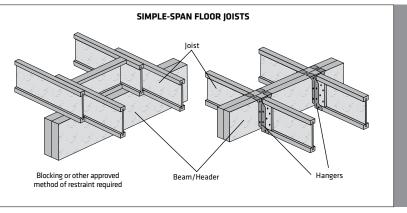

**EXAMPLE:** A header with a 7'-2" rough opening carries 15'-0" simple span joists on each side. **SOLUTION:** Using the Simple-Span Floor Joists table with 30'-0" span carried, select either

3-1/2" x 9-1/4" or 5-1/2" x 7-1/4"

#### NOTES:

- Use the Continuous Floor Joists table where the floor joists are continuous (multiple span) over the header.
   Use the Simple-Span Floor Joists table where the floor joists frame into the side of or end on top of the header.
- 2. Rough Opening is the clear span of the header, equal to the door or window rough opening, and is valid for simple and equal, continuous header spans.
- 3. End supports require 1-1/2" bearing, except 3" is required where highlighted in **bold white**. Interior supports require 3" bearing, except 6" is required where **bold** (white or black). The bearing length is based on the compressive strength, perpendicular-to-grain, of the LSL. See the Reaction Capacity table on page 4 for additional information.
- 4. Deflections are limited to L/360 live load and L/240 total load.
- 5. Header width can be either a single piece of LSL or built up from multiple plies that are nailed, bolted or connected with other approved fasteners Refer to pages 34-35 for connection details.
- 6. Do not use where marked "-".