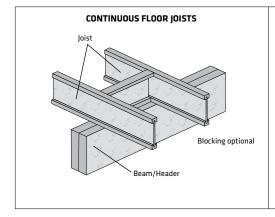

#### NOTES:

- Use the Continuous Floor Joists table where the floor joists are continuous (multiple span) over the header.
   Use the Simple-Span Floor Joists table where the floor joists frame into the side of or end on top of the header.
- 2. Rough Opening is the clear span of the header, equal to the door or window rough opening, and is valid for simple and equal, continuous header spans.
- 3. End supports require 1-1/2" bearing, except 3" is required where highlighted in **bold white**. Interior supports require 3" bearing, except 6" is required where **bold** (white or black). The bearing length is based on the compressive strength, perpendicular-to-grain, of the LSL. See the Reaction Capacity table on page 4 for additional information.
- 4. Deflections are limited to L/360 live load and L/240 total load.
- 5. Header width can be either a single piece of LSL or built up from multiple plies that are nailed, bolted or connected with other approved fasteners Refer to pages 34-35 for connection details.
- 6. Do not use where marked "-".