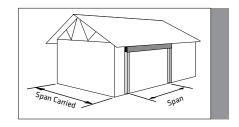

#### 1.35E FLOOR BEAM/HEADER QUICK REFERENCE DETAILS (see page 5 for tables)

- 1. Select the correct table for the supported floor joist condition (simple or continuous).
- 2. Choose the required rough opening for the header.
- 3. Select the span carried by the header across the top of the table.
- 4. Read the header size or choice of header sizes from the table.

**EXAMPLE:** A header with a 7'-2" rough opening carries 15'-0" simple span joists on each side. **SOLUTION:** Using the Simple-Span Floor Joists table with 30'-0" span carried, select either

3-1/2" x 9-1/4" or 5-1/2" x 7-1/4"