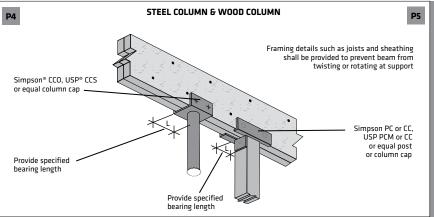

ize a built-up member or divide the required loads by the number of equal thickness plies to directly verify the capacity of each individual ply. Example: double the allowable loads in the table for a 2-ply member or divide the required uniform loads by 2 to verify each ply of a 2-ply member.
- The member width shall be properly built up by connecting plies of the same grade of LSL. Refer to the multiple-ply connections on pages 34-35.
- 8. Do not use a product where designated "-" without further analysis by a design professional.



# The following conditions are NOT permitted! DO NOT USE VISUALLY DAMAGED PRODUCTS WITHOUT FIRST CHECKING WITH YOUR LOCAL LP® SOLIDSTART® ENGINEERED WOOD PRODUCTS DISTRIBUTOR OR SALES OFFICE. (SEE BACK COVER FOR DETAILS.)

**DON'T** notch beam at support.

















- These guidelines apply to uniformly loaded beams selected from the Quick Reference Tables or the Uniform Load Tables or designed with LP's design/specification software only. For all other applications, such as beams with concentrated loads, please contact your LP® SolidStart® Engineered Wood Products distributor for assistance.
- Round holes can be drilled anywhere in "Area A" provided that: no more than four holes are cut, with the minimum spacing described in the diagram. The maximum hole size is 1-1/2" for depths up to 9-1/4", and 2" for depths greater than 9-1/4".
- 3. Rectangular holes are NOT allowed.
- 4. DO NOT drill holes in cantilevers without prior approval from the project designer.
- Other hole sizes and configurations MAY be possible with further engineering