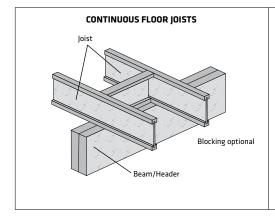

#### NOTES:

- Use the Continuous Floor Joists table where the floor joists are continuous (multiple span) over the header.
   Use the Simple-Span Floor Joists table where the floor joists frame into the side of or end on top of the header.
- 2. Rough Opening is the clear span of the header, equal to the door or window rough opening, and is valid for simple and equal, continuous header spans.
- 3. End supports require 1-1/2" bearing, except 3" is required where highlighted in **bold white**. Interior supports require 3" bearing, except 6" is required where **bold** (white or black). The bearing length is based on the compressive strength, perpendicular-to-grain, of the LSL. See the Reaction Capacity table on page 4 for additional information.
- 4. Deflections are limited to L/360 live load and L/240 total load.
- 5. Header width can be either a single piece of LSL or built up from multiple plies that are nailed, bolted or connected with other approved fasteners Refer to pages 34-35 for connection details.
- 6. Do not use where marked "-".