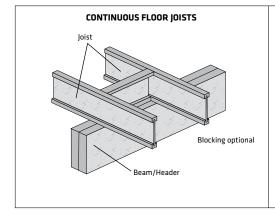

#### NOTES:

- Use the Continuous Floor Joists table where the floor joists are continuous (multiple span) over the header.
   Use the Simple-Span Floor Joists table where the floor joists frame into the side of or end on top of the header.
- 2. Rough Opening is the clear span of the header, equal to the door or window rough opening, and is valid for simple and equal, continuous header spans.
- 3. End supports require 1-1/2" bearing, except 3" is required where highlighted in **bold white**. Interior supports require 3" bearing, except 6" is required where **bold** (white or black). The bearing length is based on the compressive strength, perpendicular-to-grain, of the LSL. See the Reaction Capacity table on page 4 for additional information.
- 4. Deflections are limited to L/360 live load and L/240 total load.
- 5. Header width can be either a single piece of LSL or built up from multiple plies that are nailed, bolted or connected with other approved fasteners Refer to pages 34-35 for connection details.
- 6. Do not use where marked "-".