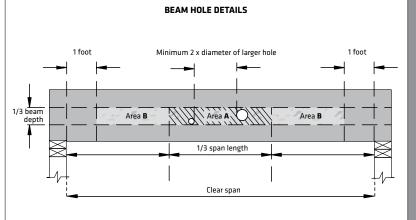

up member or divide the required loads by the number of equal thickness plies to directly verify the capacity of each individual ply. Example: double the allowable loads in the table for a 2-ply member or divide the required uniform loads by 2 to verify each ply of a 2-ply member.
- The member width shall be properly built up by connecting plies of the same grade of LSL. Refer to the multiple-ply connections on pages 34-35.
- 8. Do not use a product where designated "-" without further analysis by a design professional.



# The following conditions are NOT permitted! DO NOT USE VISUALLY DAMAGED PRODUCTS WITHOUT FIRST CHECKING WITH YOUR LOCAL LP® SOLIDSTART® ENGINEERED WOOD PRODUCTS DISTRIBUTOR OR SALES OFFICE. (SEE BACK COVER FOR DETAILS.)

**DON'T** notch beam at support.

















- These guidelines apply to uniformly loaded beams selected from the Quick Reference Tables or the Uniform Load Tables or designed with LP's design/specification software only. For all other applications, such as beams with concentrated loads, please contact your LP® SolidStart® Engineered Wood Products distributor for assistance.
- Round holes can be drilled anywhere in "Area A" provided that: no more than four holes are cut, with the minimum spacing described in the diagram. The maximum hole size is 1-1/2" for depths up to 9-1/4", and 2" for depths greater than 9-1/4".
- 3. Rectangular holes are NOT allowed.
- 4. DO NOT drill holes in cantilevers without prior approval from the project designer.
- Other hole sizes and configurations MAY be possible with further engineering analysis. Fo