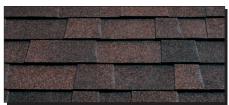

## NORTHWEST-XL



40-YEAR WARRANTY
CLASS 'A' FIRE RESISTANCE
LAMINATED ARCHITECTURAL SHINGLE



MIDNIGHT BLACK



STORM GREY



SILVERWOOD



OXFORD GREY<sup>‡</sup>



WEATHERED WOOD



NATURAL WOOD



ANTIQUE BROWN



SIENNA BLEND

## Malarkey's Northwest XL™ Elegant Colors in a Trusted Laminate Shingle

From the highest Rocky Mountain peaks to the rugged Pacific coastline, the Northwest is home to a special brand of natural beauty. Now, Malarkey Roofing Products presents a remarkable shingle, uniquely designed to reflect the awesome beauty of the Pacific Northwest.

Malarkey shingle colors are carefully blended and balanced to complement your home. The laminated design adds a rich dimension of quality resulting in a roof of unmatched beauty and curb appeal.

Northwest XL™ fiberglass laminate shingles are built to last... beautifully. Malarkey shingles are constructed using superior roofing asphalt and Malarkey's exclusive fiberglass mat. Fiberglass core shingles, unlike organic felt