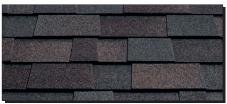

## NORTHWEST-XL



40-YEAR WARRANTY
CLASS 'A' FIRE RESISTANCE
LAMINATED ARCHITECTURAL SHINGLE



MIDNIGHT BLACK



STORM GREY



SILVERWOOD



OXFORD GREY<sup>‡</sup>



WEATHERED WOOD



NATURAL WOOD



ANTIQUE BROWN



SIENNA BLEND

## Malarkey's Northwest XL™ Elegant Colors in a Trusted Laminate Shingle

From the highest Rocky Mountain peaks to the rugged Pacific coastline, the Northwest is home to a special brand of natural beauty. Now, Malarkey Roofing Products presents a remarkable shingle, uniquely designed to reflect the awesome beauty of the Pacific Northwest.

Malarkey shingle colors are carefully blended and balanced to complement your home. The laminated design adds a rich dimension of quality resulting in a roof of unmatched beauty and curb appeal.

Northwest XL™ fiberglass laminate shingles are built to last... beautifully. Malarkey shingles are constructed using superior roofing asphalt and Malarkey's exclusive fiberglass mat. Fiberglass core shingles, unli