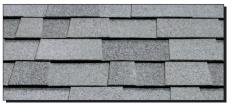

## NORTHWEST-XL

40-YEAR WARRANTY
CLASS 'A' FIRE RESISTANCE
LAMINATED ARCHITECTURAL SHINGLE

MIDNIGHT BLACK

STORM GREY

SILVERWOOD

OXFORD GREY<sup>‡</sup>

WEATHERED WOOD

NATURAL WOOD