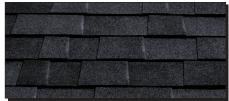

## NORTHWEST-XL

40-YEAR WARRANTY
CLASS 'A' FIRE RESISTANCE
LAMINATED ARCHITECTURAL SHINGLE

MIDNIGHT BLACK

STORM GREY

SILVERWOOD

OXFORD GREY<sup>‡</sup>

WEATHERED WOOD

NATURAL WOOD