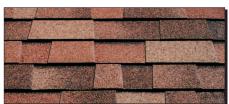

## NORTHWEST-XL

40-YEAR WARRANTY
CLASS 'A' FIRE RESISTANCE
LAMINATED ARCHITECTURAL SHINGLE

MIDNIGHT BLACK

STORM GREY

SILVERWOOD

OXFORD GREY<sup>‡</sup>

WEATHERED WOOD

NATURAL WOOD

## **Test Standards**

- · ASTM D 3161, Type I; Class 'F'
- ASTM D 3018, Type I
- ASTM D 3462, Type I
- ASTM E 108; Class 'A' Fire Rating
- CAN/CSA A123.5-M90
- UL 2390/ASTM D 6381, Type I (ASTM 'D' 7158; Class 'H')
- <sup>‡</sup> Featured shingle color: Oxford Grey
- \* See Malarkey Your Choice Warranty<sup>™</sup> for details.