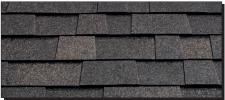

## NORTHWEST-XL

40-YEAR WARRANTY
CLASS 'A' FIRE RESISTANCE
LAMINATED ARCHITECTURAL SHINGLE

MIDNIGHT BLACK

STORM GREY

SILVERWOOD

OXFORD GREY<sup>‡</sup>

WEATHERED WOOD

NATURAL WOOD