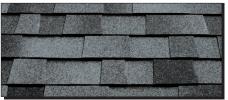

## NORTHWEST-XL

40-YEAR WARRANTY
CLASS 'A' FIRE RESISTANCE
LAMINATED ARCHITECTURAL SHINGLE

MIDNIGHT BLACK

STORM GREY

SILVERWOOD

OXFORD GREY<sup>‡</sup>

WEATHERED WOOD

NATURAL WOOD