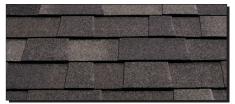

## NORTHWEST-XL

40-YEAR WARRANTY
CLASS 'A' FIRE RESISTANCE
LAMINATED ARCHITECTURAL SHINGLE

MIDNIGHT BLACK

STORM GREY

SILVERWOOD

OXFORD GREY<sup>‡</sup>

WEATHERED WOOD

NATURAL WOOD