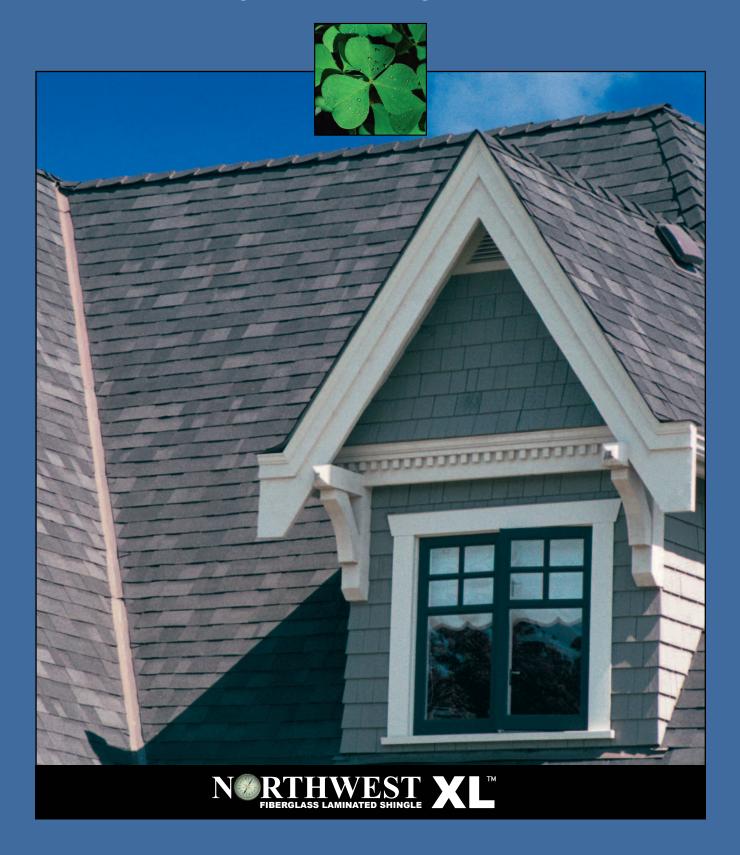

## Malarkey's Northwest XL™ Elegant Colors in a Trusted Laminate Shingle

From the highest Rocky Mountain peaks to the rugged Pacific coastline, the Northwest is home to a special brand of natural beauty. Now, Malarkey Roofing Products presents a remarkable shingle, uniquely designed to reflect the awesome beauty of the Pacific Northwest.

Malarkey shingle colors are carefully blended and balanced to complement your home. The laminated design adds a rich dimension of quality resulting in a roof of unmatched beauty and curb appeal.

Northwest XL™ fiberglass laminate shingles are built to last... beautifully. Malarkey shingles are constructed using superior roofing asphalt and Malarkey's exclusive fiberglass mat. Fiberglass core shingles, unlike organic felt based shingles, will not absorb water. That means your Northwest XL shingles will resist blistering, curling and buckling in a way no organic shingle can.

## **Test Standards**

- · ASTM D 3161, Type I; Class 'F'
- ASTM D 3018, Type I
- ASTM D 3462, Type I
- ASTM E 108; Class 'A' Fire Rating
- CAN/CSA A123.5-M90
- UL 2390/ASTM D 6381, Type I (ASTM 'D' 7158; Class 'H')
- <sup>‡</sup> Featured shingle color: Oxford Grey
- \* See Malarkey Your Choice Warranty<sup>™</sup> for details.