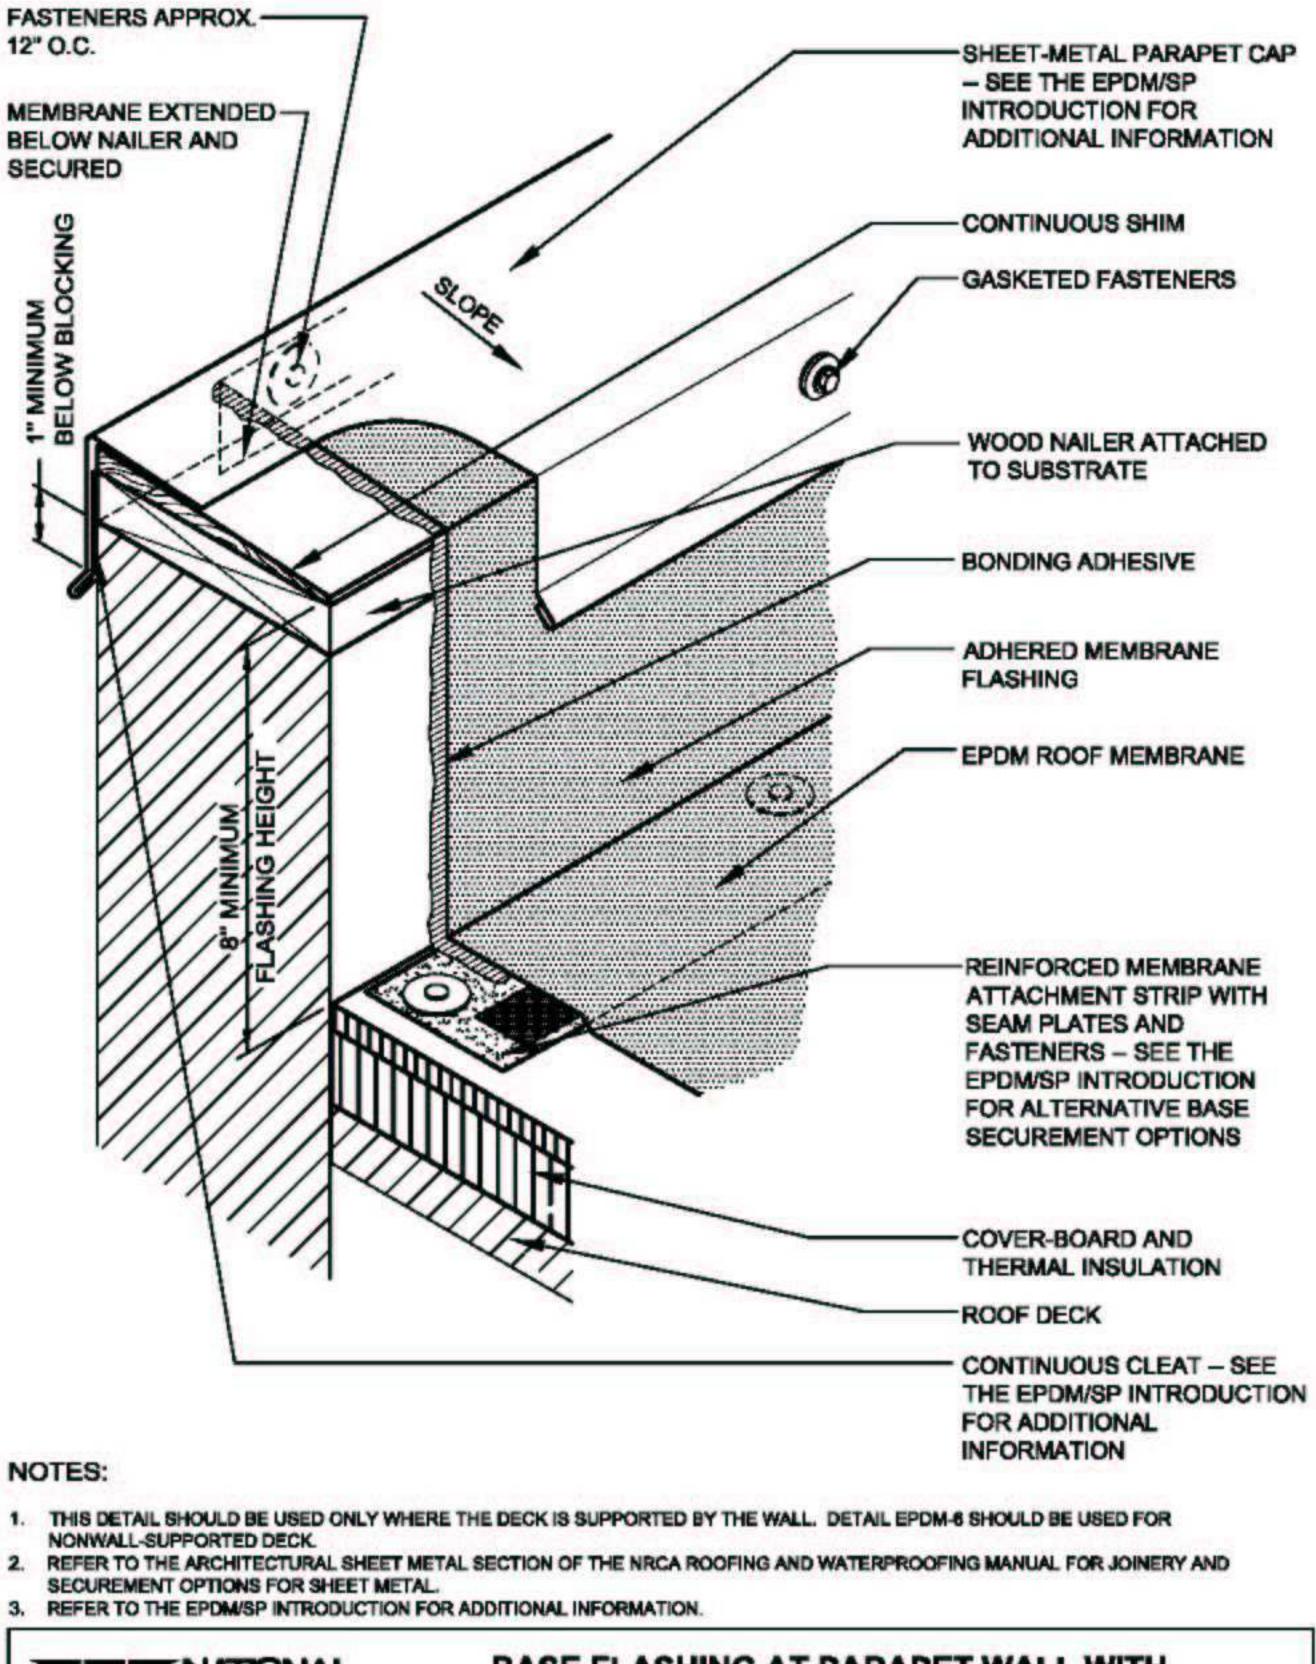

## NRCA Construction Details-EPDM Roof Systems

| EPDM-1  | Base Flashing At Parapet Wall With Metal Cap (Coping)               |
|---------|---------------------------------------------------------------------|
| EPDM-3  | Embedded Edge Metal Flashing (Gravel Stop)                          |
| EPDM-4  | Base Flashing With Surface-mounted Counterflashing At Concrete Wall |
| EPDM-19 | Plumbing Vent (Premanufactured Boot)                                |
| EPDM-22 | Roof Drain                                                          |

| ROOFING<br>CONTRACTORS<br>ASSOCIATION | BASE FLASHING AT PARAPET WALL WITH<br>METAL CAP (COPING) |                    |        |
|---------------------------------------|----------------------------------------------------------|--------------------|--------|
| ASSOCIATION                           | 2007                                                     | NOT DRAWN TO SCALE | EPDM-1 |