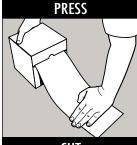

Partially peel back the EZ-Release Liner to expose adhesive surface.

Press end of EverSeal tape into place.

Unroll EverSeal to desired length and cut.

Firmly roll EverSeal into place while removing the remaining liner. For best results use a steel roofing roller.