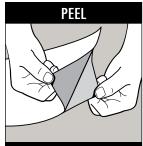

Partially peel back the EZ-Release Liner to expose adhesive surface.

Press end of EverSeal tape into place.

Unroll EverSeal to desired length and cut.

Firmly roll EverSeal into place while removing the remaining liner. For best results use a steel roofing roller.