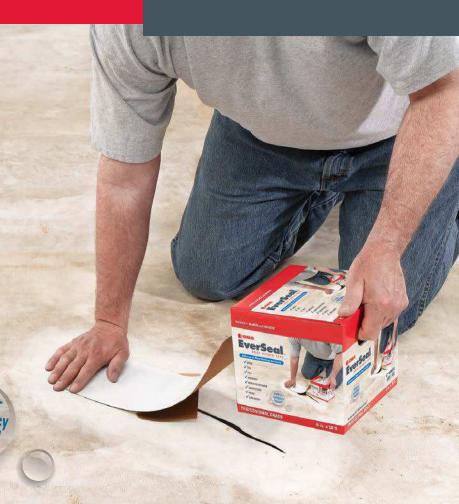

Whenever you have a roof leak
or emergency repair to deal with,
EverSeal® brand of roof repair tape
is the ideal choice. It's fast, watertight and designed for use on
most roof surfaces.

Great for
Emergency
Repairs!

### **Packaged for Performance**

OMG's exclusive Ready-to-Roll™ dispenser box packaging makes installation easy and hassle-free. It's convenient for product handling and storage, too. EverSeal is available in 3 widths: 4-inch, 6-inch and 12.5-inch x 50-foot lengths. All widths come in both black and white.

## **READY-to-ROLL™**

Dispenser Box Packaging with convenient handle and no-hassle EZ-Release Liner™