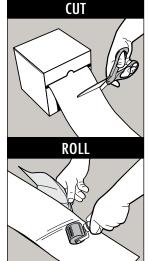

## **READY-to-ROLL™**

Dispenser Box Packaging with convenient handle and no-hassle EZ-Release Liner™

Partially peel back the EZ-Release Liner to expose adhesive surface.

Press end of EverSeal tape into place.

Unroll EverSeal to desired length and cut.

Firmly roll EverSeal into place while removing the remaining liner. For best results use a steel roofing roller.