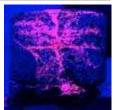

# Roadware 10 Minute Concrete Mender™

"The advanced concrete repair material that repairs concrete from the inside out."

This concrete core sample shows the extent of penetration into concrete when photographed under UV light.