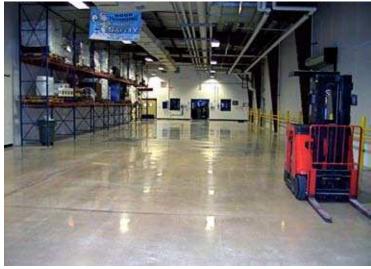

### A workspace that looks good, will work good.

Your floors support your entire operation. Clear and smooth floors free from cracks and spalls are more productive and bring confidence to your entire team. Roadware 10 Minute Concrete Mender™ can permanently repair cracks, spalls and joints. No more disappointing repairs that last only a few weeks. Retail operators like Wal•Mart, Home Depot, and Target spend millions of dollars to make their floors look good. They know that good looking floors and good looking stores lead to greater revenue. The same is true for warehouse floors and production floors. Your team will feel better, will be more productive, and will work better.