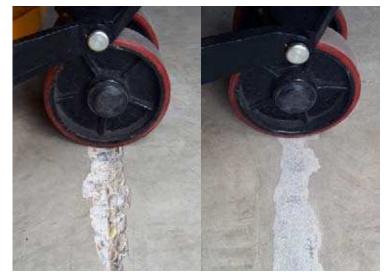

### **PRODUCTIVITY**

### Smooth floors are productive floors.

Floors with cracks and spalls can slow down your operation. When a fork truck has to slow down for a spalled control joint, productivity suffers. When a team member needs to summon help to push a cart through a threshold, productivity suffers. Using Roadware 10 Minute Concrete Mender™ to repair floor bottlenecks that slow everything down will help productivity.