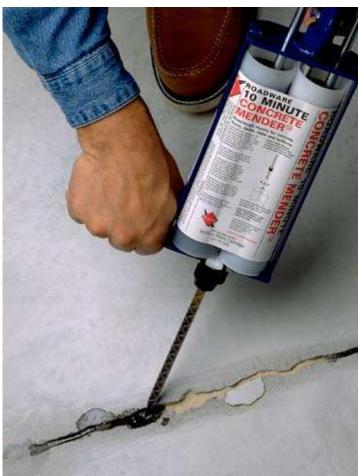

# Protect your floors with a concrete repair system that fully cures in 10 minutes!

Now you can repair cracks and spalls to a smooth finish in a fraction of the time it takes with ordinary products. Roadware 10 Minute Concrete Mender™ is a revolutionary new two-part hybrid urethane for repairing concrete. It's nearly water thin for deep penetration and it won't pop out like epoxy because it never gets brittle.

### NO POT-MIXING AND NO WASTE.

Roadware 10 Minute Concrete Mender™ is packaged in uniquely designed ratio-packs that completely mix the material at the point of application. No pot-mixing and no unused material. Difficult repairs are now simple, just clean the area, prime with 10 Minute Concrete Mender, add manufactured sand, and flood with additional 10 Minute Concrete Mender. In 10 minutes you'll get a tough 4500 psi polymer concrete that will stay in place permanently.