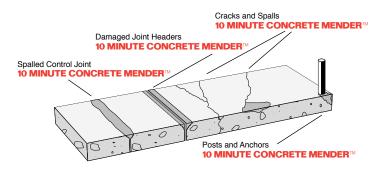

# Protect your floors with a concrete repair system that fully cures in 10 minutes!

Now you can repair cracks and spalls to a smooth finish in a fraction of the time it takes with ordinary products. Roadware 10 Minute Concrete Mender™ is a revolutionary new two-part hybrid urethane for repairing concrete. It's nearly water thin for deep penetration and it won't pop out like epoxy because it never gets brittle.

### NO POT-MIXING AND NO WASTE.

Roadware 10 Minute Concrete Mender™ is packaged in uniquely designed ratio-packs that completely mix the material at the point of application. No pot-mixing and no unused material. Difficult repairs are now simple, just clean the area, prime with 10 Minute Concrete Mender, add manufactured sand, and flood with additional 10 Minute Concrete Mender. In 10 minutes you'll get a tough 4500 psi polymer concrete that will stay in place permanently.

### GREAT FOR ALL INDUSTRIAL FLOORS.

Roadware 10 Minute Concrete Mender™ is extremely tough and will withstand even the harshest punishment. Great for freezers... may be applied at temperatures as low as -20° F with excellent results. High chemical resistance, perfect for containment areas. Re-coat in 10 minutes, will accept primers and industrial coatings in just 10 minutes after application. Now prep-work and coatings can be applied in the same day!