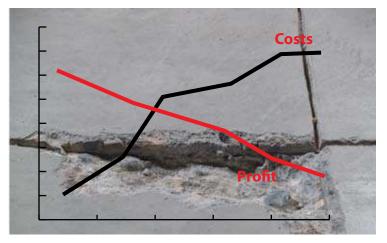

## **Bad floors steal money.**

Floors with cracks and spalls steal money from the bottom line. Just think about all the costs related to floor issues.

- Workers Comp claims attributed to accidents.
- Workers Comp claims due to repetitive stress injury of fork truck drivers.
- · Fork truck maintenance and repair.
- Damage from tipped loads.
- Contaminated product from loose debris in floor cracks.
- Damage floors will get worse if not addressed quickly.
- Higher cleaning costs.