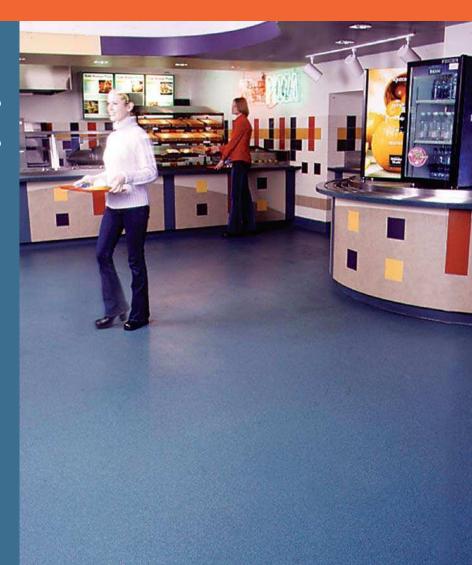

# **Artistry under foot**

Sikafloor<sup>®</sup> Quartzite<sup>®</sup> systems blend ceramic-coated quartz aggregate with a clear polymer matrix, creating a wide range of finishes and textures for distinguished style and performance. Ideally suited to commercial, institutional and industrial uses, these versatile systems can be tailored to your environment.

### TYPICAL APPLICATIONS

To receive a floor and wall system recommendation for your specific area, please call Sika Industrial Flooring at **(800) 637-7793**.