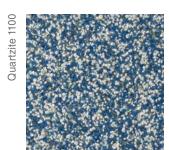

### > QUARTZITE® 1100

*A bold terrazzo alternative.* Nominal 3/16" trowel-applied floor system consisting of 100% solids clear epoxy and multicolored, medium-sized, ceramic-coated quartz aggregate creates a well-defined pattern.