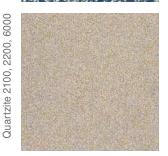

### > QUARTZITE® 2100

**Soft & subtle tweed.** A 3/32" trowelapplied floor system consisting of 100% solids clear epoxy and multicolored, fine-grain, ceramiccoated quartz aggregate produces a soft, varied tweed pattern.

### > QUARTZITE® 2200

**Quick build slurry/broadcast tweed.** Nominal 1/8" slurry/broadcast system consisting of 100% solids clear epoxy and multicolored, fine grain, ceramic-coated quartz aggregate to produce a soft, varied tweed pattern.