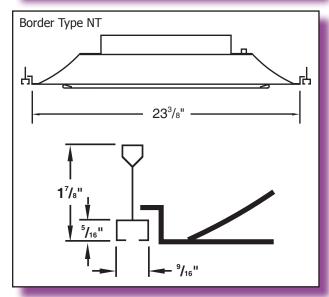

| Ceiling<br>Module A | Face Size | Nominal Round<br>Duct Size | Border Type    |
|---------------------|-----------|----------------------------|----------------|
| 24 x 24             | 24 x 24   | 6, 8, 10, 12               | 1, 2, 3, 4, NT |