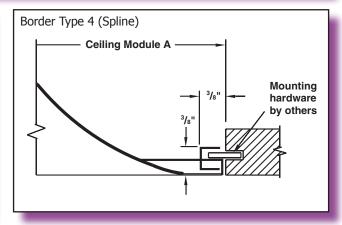

## **Border Types**

Border Type 1 Rapid Mount Frame (for surface mounting applications)

The  $T_3SQ$  series of diffusers is not available with standard Border Type 1. For surface mounting applications, the TRM optional Rapid Mount Frame can be used. Using border option TRM, the  $T_3SQ$  diffusers are shipped with Border Type 3 (lay-in). The TRM frame is shipped separately for field installation. Once the TRM is installed, the  $T_3SQ$  diffuser simply lays into the frame. This option allows access into the ceiling after installation.