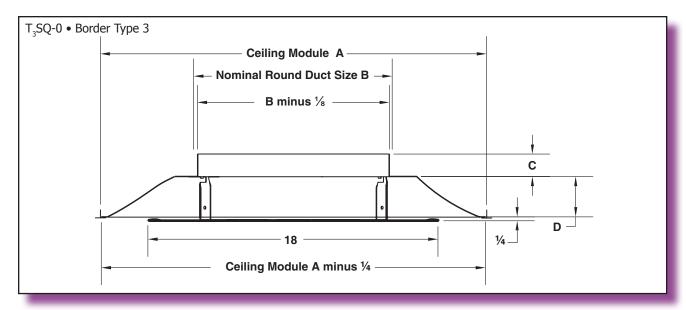

- The standard finish is #26 White.
- The face panel and backpan are constructed from 18-gauge steel. The formed outer edge also assures a straight and level surface.

| Ceiling<br>Module A | Nominal Round<br>Duct Sizes B | С    | D    |
|---------------------|-------------------------------|------|------|
| 24                  | 6                             | 11/8 | 35/8 |
|                     | 8                             | 11/4 | 3¾   |
|                     | 10, 12                        | 13/8 | 37/8 |