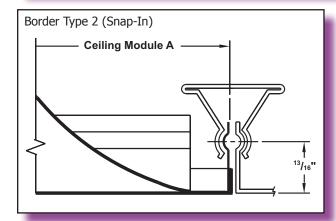

## **Border Types**

Border Type 1 Rapid Mount Frame (for surface mounting applications)

The  $T_3SQ$  series of diffusers is not available with standard Border Type 1. For surface mounting applications, the TRM optional Rapid Mount Frame can be used. Using border option TRM, the  $T_3SQ$  diffusers are shipped with Border Type 3 (lay-in). The TRM frame is shipped separately for field installation. Once the TRM is installed, the  $T_3SQ$  diffuser simply lays into the frame. This option allows access into the ceiling after installation.