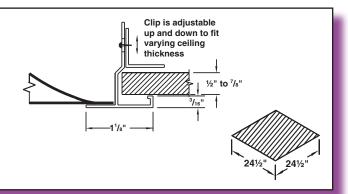

## **Border Types**

Border Type 1 Rapid Mount Frame (for surface mounting applications)

The  $T_3SQ$  series of diffusers is not available with standard Border Type 1. For surface mounting applications, the TRM optional Rapid Mount Frame can be used. Using border option TRM, the  $T_3SQ$  diffusers are shipped with Border Type 3 (lay-in). The TRM frame is shipped separately for field installation. Once the TRM is installed, the  $T_3SQ$  diffuser simply lays into the frame. This option allows access into the ceiling after installation.