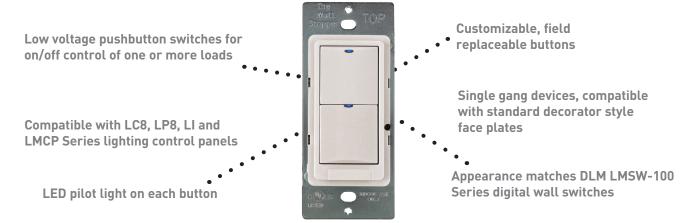

### **Description**

LVSW-100 Series Low Voltage Switches are lighting control devices that use conventional point-to-point low voltage wiring for control of single or multiple loads. Each button provides a momentary contact that is intended for use with compatible low voltage relay panels or similar lighting control panels or devices. Each button has an LED indicator that can serve as a status indicator or as a locator light.

## LED and button options

Switches are available with one, two, three, four and eight buttons. If the connected panel supports the feature, the blue LED associated with each button can be used to indicate the state of the controlled lighting load. Alternately, the LED indicators can be lighted continuously and serve as locator lights to help users find the switch in the dark. Each switch may be personalized in the field with custom-engraved buttons.

#### **Applications**

The LVSW-100 Series Low Voltage Switches are perfect for use with LC8 Series lighting control panels, as well as Lighting Integrator panels or LP8 Series "Peanut" panels. They are ideal for applications that do not require, or do not accommodate, digital switch control yet would benefit from the styling that matches the appearance of Digital Lighting Management (DLM) digital wall switches, such as projects combining DLM controls and small panels.

## **Features**

- Sleek single gang devices fit decorator wall plates (not supplied); 1-, 2-, 3-, 4-, and 8-button models
- Blue LED indicator on each button can be used as a locator light or as a status indicator
- Five color options and custom engraving options; standard buttons may be replaced in the field
- RoHS compliant