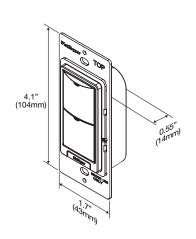

8-button models
- Blue LED indicator on each button can be used as a locator light or as a status indicator
- Five color options and custom engraving options; standard buttons may be replaced in the field
- RoHS compliant



 $\leq$ 

## **Specifications**

- Input voltage: 24 VDC maximum, from panel
- Maximum contact operating current: 50 mA
- Maximum operating current (per LED): 30 mA
- Wire connections; removable terminal blocks
  - one terminal per button
  - one terminal per LED
  - two common terminals; shared with all buttons and LEDs
- Operating conditions: for indoor use only;
   32-130°F (0-55°C), 5-95% RH noncondensing
- UL and cUL listed
- · Five year warranty

## **Product Controls**

### **Product Controls and Models**



# Dimensions & Wiring

### **Dimensions**

## Wiring





## Ordering Information

| Catalog No.                                             | Color                                           | Product Description                    |
|---------------------------------------------------------|-------------------------------------------------|----------------------------------------|
| LVSW-101-W LVSW-101-LA LVSW-101-I LVSW-101-G LVSW-101-B | White<br>Light Almond<br>Ivory<br>Grey<br>Black | 1-Button<br>Low Voltage Wall<br>Switch |
| LVSW-102-W LVSW-102-LA LVSW-102-I LVSW-102-G LVSW-102-B | White<br>Light Almond<br>Ivory<br>Grey<br>Black | 2-Button<br>Low Voltage Wall<br>Switch |
| LVSW-103-W LVSW-103-LA LVSW-103-I LVSW-103-G LVSW-103-B | White<br>Light Almond<br>Ivory<br>Grey<br>Black | 3-Button<br>Low Voltage Wall<br>Switch |

| Catalog No.