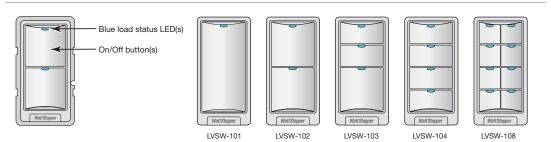

## LED and button options

Switches are available with one, two, three, four and eight buttons. If the connected panel supports the feature, the blue LED associated with each button can be used to indicate the state of the controlled lighting load. Alternately, the LED indicators can be lighted continuously and serve as locator lights to help users find the switch in the dark. Each switch may be personalized in the field with custom-engraved buttons.

## **Product Controls**

### **Product Controls and Models**

## Ordering Information

| Catalog No.                                             | Color                                           | Product Description                    |
|---------------------------------------------------------|-------------------------------------------------|----------------------------------------|
| LVSW-101-W LVSW-101-LA LVSW-101-I LVSW-101-G LVSW-101-B | White<br>Light Almond<br>Ivory<br>Grey<br>Black | 1-Button<br>Low Voltage Wall<br>Switch |
| LVSW-102-W LVSW-102-LA LVSW-102-I LVSW-102-G LVSW-102-B | White<br>Light Almond<br>Ivory<br>Grey<br>Black | 2-Button<br>Low Voltage Wall<br>Switch |
| LVSW-103-W LVSW-103-LA LVSW-103-I LVSW-103-G LVSW-103-B | White<br>Light Almond<br>Ivory<br>Grey<br>Black | 3-Button<br>Low Voltage Wall<br>Switch |

| Catalog No.                                             | Color                                           | Product Description                    |
|---------------------------------------------------------|-------------------------------------------------|----------------------------------------|
| LVSW-104-W LVSW-104-LA LVSW-104-I LVSW-104-G LVSW-104-B | White<br>Light Almond<br>Ivory<br>Grey<br>Black | 4-Button<br>Low Voltage Wall<br>Switch |
| LVSW-108-W LVSW-108-LA LVSW-108-I LVSW-108-G LVSW-108-B | White<br>Light Almond<br>Ivory<br>Grey<br>Black | 8-Button<br>Low Voltage Wall<br>Switch |