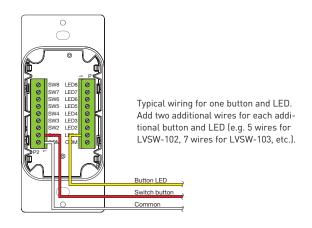

button models
- Blue LED indicator on each button can be used as a locator light or as a status indicator
- Five color options and custom engraving options; standard buttons may be replaced in the field
- RoHS compliant



 $\leq$ 

## **Specifications**

- Input voltage: 24 VDC maximum, from panel
- Maximum contact operating current: 50 mA
- Maximum operating current (per LED): 30 mA
- Wire connections; removable terminal blocks
  - one terminal per button
  - one terminal per LED
  - two common terminals; shared with all buttons and LEDs
- Operating conditions: for indoor use only;
   32-130°F (0-55°C), 5-95% RH noncondensing
- UL and cUL listed
- · Five year warranty

## **Product Controls**

### **Product Controls and Models**



# Dimensions & Wiring

### **Dimensions**

## Wiring





## Ordering Information

| Catalog No.                                             | Color                                           | Product Description                    |
|---------------------------------------------------------|-------------------------------------------------|----------------------------------------|
| LVSW-101-W LVSW-101-LA LVSW-101-I LVSW-101-G LVSW-101-B | White<br>Light Almond<br>Ivory<br>Grey<br>Black | 1-Button<br>Low Voltage Wall<br>Switch |
| LVSW-102-W LVSW-102-LA LVSW-102-I LVSW-102-G LVSW-102-B | White<br>Light Almond<br>Ivory<br>Grey<br>Black | 2-Button<br>Low Voltage Wall<br>Switch |
| LVSW-103-W LVSW-103-LA LVSW-103-I LVSW-103-G LVSW-103-B | White<br>Light Almond<br>Ivory<br>Grey<br>Black | 3-Button<br>Low Voltage Wall<br>Switch |

| Catalog No.