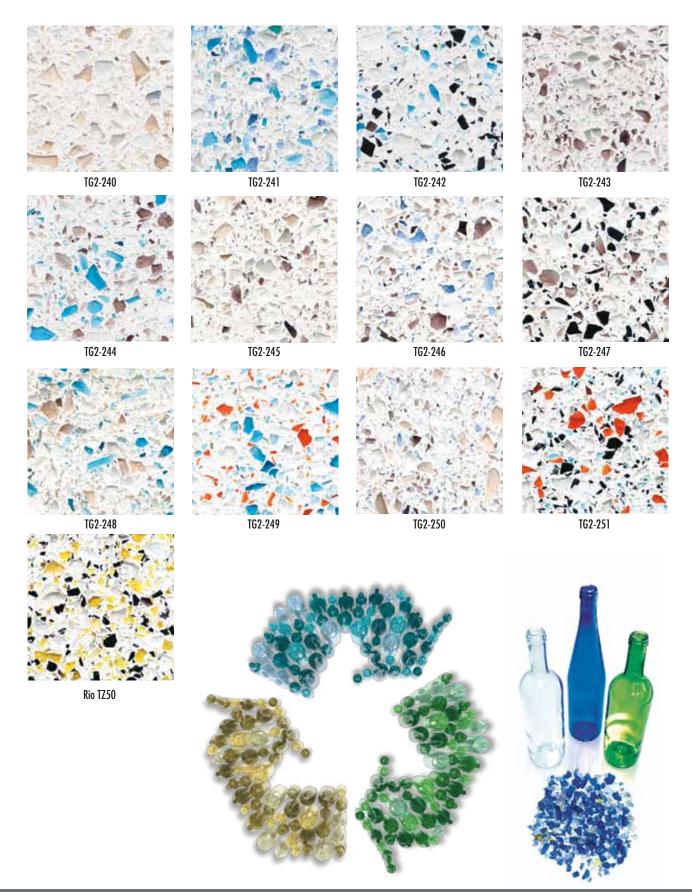

#### **RECYCLED GLASS** SERIES

Swiss Alps TZ41

Blue Hawaii TZ42

St. Tropez TZ43

Riviera TZ48

Amazon TZ49

TG2-238

Wausau Tile now produces sustainable glass aggregate terrazzo utilizing all recycled glass products; over 67% by weight.

#### **RECYCLED GLASS** SERIES

Both beautiful and environmentally friendly, this series contributes to your LEED® project credits.

Wausau Tile now produces sustainable glass aggregate terrazzo utilizing all recycled glass products; over 67% by weight.