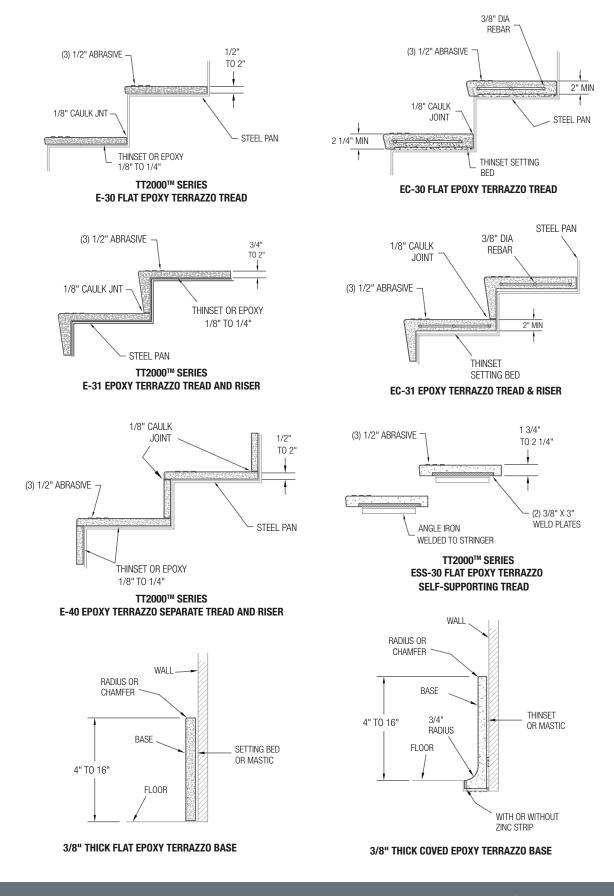

#### S-30 CEMENT TERRAZZO TREAD

;<del>4</del>

(3) 1/2" ABRASIVE

1/8" CAULK

2" MIN

JOINT

3/8" DIA

<u>م ک</u>

THINSET SETTING BED

REBAR

#### S-31 CEMENT TERRAZZO TREAD AND RISER

S-36 CEMENT TERRAZZO TREAD AND RISER

STEEL PAN

S-40 CEMENT TERRAZZO SEPARATE TREAD AND RISER

• Compressive Strength (min) 4,000 psi Average • Flexural Strength 600 psi Average • Specifications subject to change