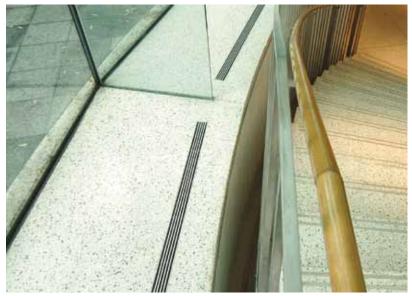

# ARCHITECTURAL PRECAST TERRAZZO



## **CUSTOM** STAIRCASES



NEW! EcoPremier™

Recycled porcelain 100% aggregate replacement Shown at surface or contained within finished product



Tread and Riser

Samples and drawings included. Engineering consulting available to architects.

#### www.wausautile.com



Base Trim



Base Trim & Column Covers



Window Sills

#### PRECAST INTERIOR ACCESSORIES



Base Trim



Column Cover

#### **CEMENT** TERRAZZO DETAILS



#### S-30 CEMENT TERRAZZO TREAD





;<del>4</del>

(3) 1/2" ABRASIVE

1/8" CAULK

2" MIN

JOINT

3/8" DIA

<u>م ک</u>

THINSET SETTING BED

REBAR



#### S-31 CEMENT TERRAZZO TREAD AND RISER



S-36 CEMENT TERRAZZO TREAD AND RISER









STEEL PAN

S-40 CEMENT TERRAZZO SEPARATE TREAD AND RISER





• Compressive Strength (min) 4,000 psi Average • Flexural Strength 600 psi Average • Specifications subject to change

An earthy tone matrix combined with a variety of stone and shell aggregate lend to the warm charm of the River Run Series.

#### **RIVER RUN** SERIES



Spring Mist TZ01



Outer Banks TZO2





Foggy Day TZ03

**Deep Waters TZ04** 



Driftwood TZ05







**Co