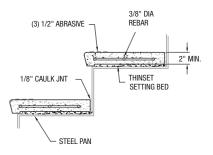

#### S-30 CEMENT TERRAZZO TREAD

;<del>4</del>

(3) 1/2" ABRASIVE

1/8" CAULK

2" MIN

JOINT

3/8" DIA

<u>م ک</u>

THINSET SETTING BED

REBAR