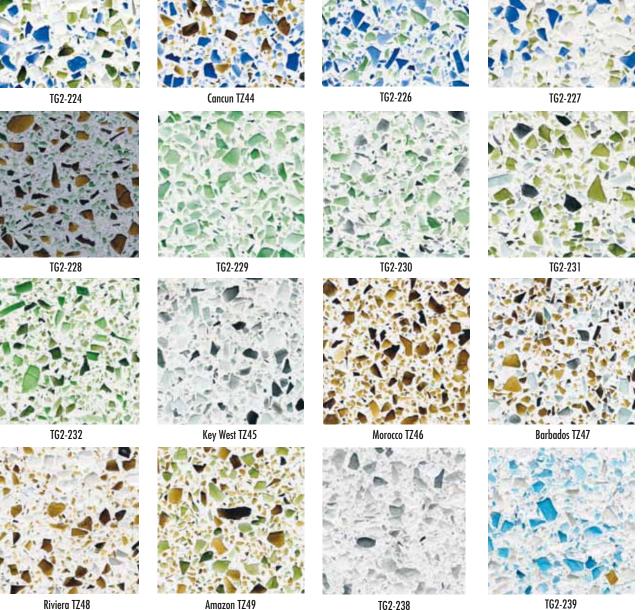

#### **RECYCLED GLASS** SERIES

Swiss Alps TZ41

Blue Hawaii TZ42

St. Tropez TZ43

Riviera TZ48

Amazon TZ49

TG2-238

Wausau Tile now produces sustainable glass aggregate terrazzo utilizing all recycled glass products; over 67% by weight.

#### **RECYCLED GLASS** SERIES

Both beautiful and environmentally friendly, this series contributes to your LEED® project credits.

Wausau Tile now produces sustainable glass aggregate terrazzo utilizing all recycled glass products; over 67% by weight.