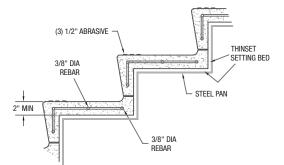

#### S-31 CEMENT TERRAZZO TREAD AND RISER

S-36 CEMENT TERRAZZO TREAD AND RISER

STEEL PAN

S-40 CEMENT TERRAZZO SEPARATE TREAD AND RISER

• Compressive Strength (min) 4,000 psi Average • Flexural Strength 600 psi Average • Specifications subject to change