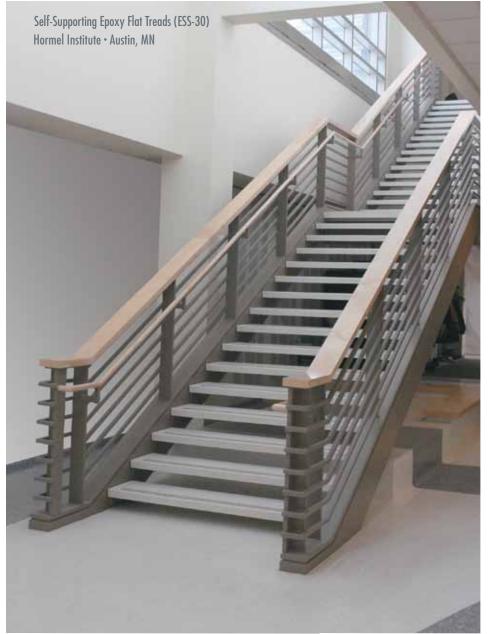

## **CUSTOM** STAIRCASES

NEW! EcoPremier™

Recycled porcelain 100% aggregate replacement Shown at surface or contained within finished product

Tread and Riser

Samples and drawings included. Engineering consulting available to architects.

#### STAIR TREADS TT2000° SERIES

- Vibrant colors
- Product thinner than concrete
- Lighter material equals less labor cost
- Resistant to stains
- Matches existing poured floors
- Can match non-terrazzo floors
- Self-supporting
- Quick, easy installation