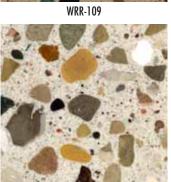

#### **RIVER RUN** SERIES

Spring Mist TZ01

Outer Banks TZO2

Foggy Day TZ03

**Deep Waters TZ04** 

Driftwood TZ05

**Coral Sands TZ07** 

WRR-108

WRR-110

Shoreline TZ52

Sleepy Hollow TZ51

**River Rock TZ08** 

Sunny Shores TZ09

An impressive variety of matrix colors combined with sparkling aggregate, give any installation its own distinct atmosphere.