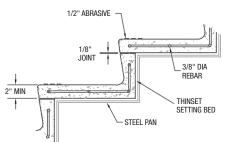

#### S-30 CEMENT TERRAZZO TREAD

;<del>4</del>

(3) 1/2" ABRASIVE

1/8" CAULK

2" MIN

JOINT

3/8" DIA

<u>م ک</u>

THINSET SETTING BED

REBAR

#### S-31 CEMENT TERRAZZO TREAD AND RISER

S-36 CEMENT TERRAZZO TREAD AND RISER

STEEL PAN

S-40 CEMENT TERRAZZO SEPARATE TREAD AND RISER

• Compressive Strength (min) 4,000 psi Average • Flexural Strength 600 psi Average • Specifications subject to change