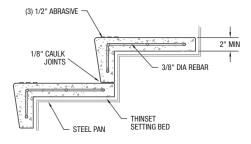

#### S-31 CEMENT TERRAZZO TREAD AND RISER

S-36 CEMENT TERRAZZO TREAD AND RISER

STEEL PAN

S-40 CEMENT TERRAZZO SEPARATE TREAD AND RISER

• Compressive Strength (min) 4,000 psi Average • Flexural Strength 600 psi Average • Specifications subject to change