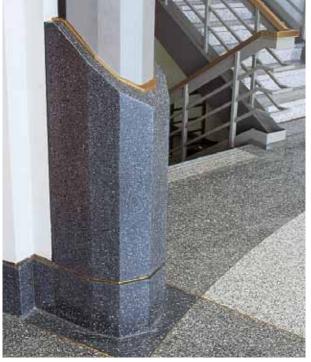

# ARCHITECTURAL PRECAST TERRAZZO



## **CUSTOM** STAIRCASES



NEW! EcoPremier™

Recycled porcelain 100% aggregate replacement Shown at surface or contained within finished product



Tread and Riser

Samples and drawings included. Engineering consulting available to architects.

#### www.wausautile.com



Base Trim



Base Trim & Column Covers



Window Sills

#### PRECAST INTERIOR ACCESSORIES



Base Trim



Column Cover

#### **CEMENT** TERRAZZO DETAILS



#### S-30 CEMENT TERRAZZO TREAD





;<del>4</del>

(3) 1/2" ABRASIVE

1/8" CAULK

2" MIN

JOINT

3/8" DIA

<u>م ک</u>

THINSET SETTING BED

REBAR



#### S-31 CEMENT TERRAZZO TREAD AND RISER



S-36 CEMENT TERRAZZO TREAD AND RISER









STEEL PAN

S-40 CEMENT TERRAZZO SEPARATE TREAD AND RISER





• Compressive Strength (min) 4,000 psi Average • Flexural Strength 600 psi Average • Specifications subject to change

An earthy tone matrix combined with a variety of stone and shell aggregate lend to the warm charm of the River Run Series.

#### **RIVER RUN** SERIES



Spring Mist TZ01



Outer Banks TZO2





Foggy Day TZ03

**Deep Waters TZ04** 



Driftwood TZ05







**Coral Sands TZ07** 



WRR-108





WRR-110



Shoreline TZ52



S