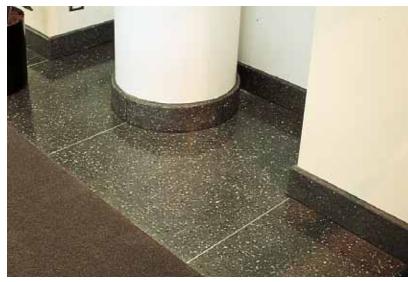

# ARCHITECTURAL PRECAST TERRAZZO



## **CUSTOM** STAIRCASES



NEW! EcoPremier™

Recycled porcelain 100% aggregate replacement Shown at surface or contained within finished product



Tread and Riser

Samples and drawings included. Engineering consulting available to architects.

#### www.wausautile.com



Base Trim



Base Trim & Column Covers



Window Sills

#### PRECAST INTERIOR ACCESSORIES



Base Trim



Column Cover

#### **CEMENT** TERRAZZO DETAILS



#### S-30 CEMENT TERRAZZO TREAD





;<del>4</del>

(3) 1/2" ABRASIVE

1/8" CAULK

2" MIN

JOINT

3/8" DIA

<u>م ک</u>

THINSET SETTING BED

REBAR



#### S-31 CEMENT TERRAZZO TREAD AND RISER



S-36 CEMENT TERRAZZO TREAD AND RISER









STEEL PAN

S-40 CEMENT TERRAZZO SEPARATE TREAD AND RISER





• Compressive Strength (min) 4,000 psi Average • Flexural Strength 600 psi Average • Specifications subject to change

An earthy tone matrix combined with a variety of stone and shell aggregate lend to the warm charm of the River Run Series.

#### **RIVER RUN** SERIES



Spring Mist TZ01



Outer Banks TZO2





Foggy Day TZ03

**Deep Waters TZ04**