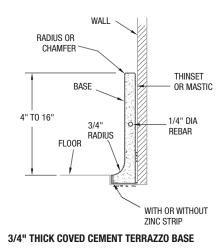

# ARCHITECTURAL PRECAST TERRAZZO



## **CUSTOM** STAIRCASES



NEW! EcoPremier™

Recycled porcelain 100% aggregate replacement Shown at surface or contained within finished product



Tread and Riser

Samples and drawings included. Engineering consulting available to architects.

#### www.wausautile.com



Base Trim



Base Trim & Column Covers



Window Sills

#### PRECAST INTERIOR ACCESSORIES



Base Trim



Column Cover

#### **CEMENT** TERRAZZO DETAILS



#### S-30 CEMENT TERRAZZO TREAD





;<del>4</del>

(3) 1/2" ABRASIVE

1/8" CAULK

2" MIN

JOINT

3/8" DIA

<u>م ک</u>

THINSET SETTING BED

REBAR



#### S-31 CEMENT TERRAZZO TREAD AND RISER



S-36 CEMENT TERRAZZO TREAD AND RISER









STEEL PAN

S-40 CEMENT TERRAZZO SEPARATE TREAD AND RISER





• Compressive Strength (min) 4,000 psi Average • Flexural Strength 600 psi Average • Specifications subject to change

An earthy tone matrix combined with a variety of stone and shell aggregate lend to the warm charm of the River Run Series.

#### **RIVER RUN** SERIES



Spring Mist TZ01



Outer Banks TZO2





Foggy Day TZ03

**Deep Waters TZ04** 



Driftwood TZ05







**Coral Sands TZ07** 



WRR-108





WRR-110



Shoreline TZ52



Sleepy Hollow TZ51



**River Rock TZ08** 

Sunny Shores TZ09



An impressive variety of matrix colors combined with sparkling aggregate, give any installation its own distinct atmosphere.



Socialite TZ67 - Fine Grain

Socialite TZ67 - Crystal Grain

### ATMOSPHERE SERIES

An impressive