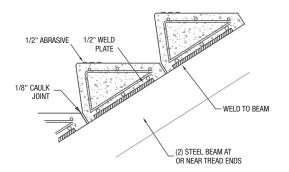

#### S-31 CEMENT TERRAZZO TREAD AND RISER

S-36 CEMENT TERRAZZO TREAD AND RISER

STEEL PAN

S-40 CEMENT TERRAZZO SEPARATE TREAD AND RISER

• Compressive Strength (min) 4,000 psi Average • Flexural Strength 600 psi Average • Specifications subject to change