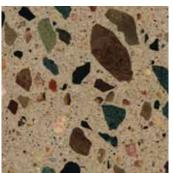

An earthy tone matrix combined with a variety of stone and shell aggregate lend to the warm charm of the River Run Series.

#### **RIVER RUN** SERIES

Spring Mist TZ01

Outer Banks TZO2

Foggy Day TZ03

**Deep Waters TZ04** 

Driftwood TZ05

**Coral Sands TZ07** 

WRR-108