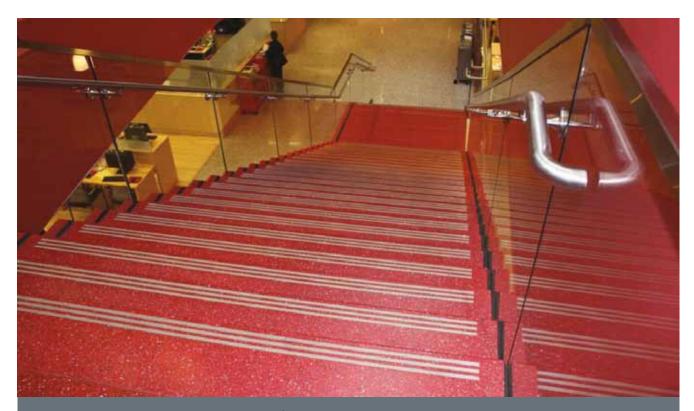

# ARCHITECTURAL PRECAST TERRAZZO

## **CUSTOM** STAIRCASES

NEW! EcoPremier™

Recycled porcelain 100% aggregate replacement Shown at surface or contained within finished product

Tread and Riser

Samples and drawings included. Engineering consulting available to architects.