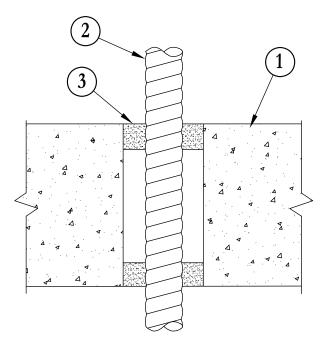

## **SECTION A-A**

- Floor or Wall Assembly Min 6 in. (152 mm) thick reinforced lightweight or normal weight (100-150 pcf or 1600-2400 kg/m³) concrete. Floor may also be constructed of any min 6 in. (152 mm) thick UL Classified hollow-core Precast Concrete Units\*. Max diam of opening is 2 in. (51 mm).
  - See Precast Concrete Units (CFTV) category in the Fire Resistance Directory for names of manufacturers.
- Metal-Clad Cable\*\* Max one nom 1/2 in. (13 mm) diameter (or smaller) steel or aluminum metal clad cable.
- Fill, Void or Cavity Materials\* Caulk Min 1-1/4 in. (6 mm) thickness of fill material applied within the annulus, flush with bottom surface of floor. Min 1/2 in. (13 mm) thickness of fill material applied within the annulus, flush with top surface of floor.