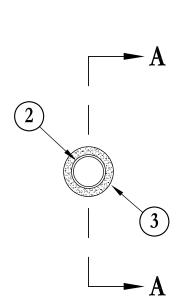

## **SECTION A-A**

- Floor or Wall Assembly Min 6 in. (152 mm) thick reinforced lightweight or normal weight (100-150 pcf or 1600-2400 kg/m³) concrete. Floor may also be constructed of any min 6 in. (152 mm) thick UL Classified hollow-core Precast Concrete Units\*. Max diam of opening is 2 in. (51 mm).
  - See Precast Concrete Units (CFTV) category in the Fire Resistance Directory for names of manufacturers.
- Metal-Clad Cable\*\* Max one nom 1/2 in. (13 mm) diameter (or smaller) steel or aluminum metal clad cable.
- Fill, Void or Cavity Materials\* Caulk Min 1-1/4 in. (6 mm) thickness of fill material applied within the annulus, flush with bottom surface of floor. Min 1/2 in. (13 mm) thickness of fill material applied within the annulus, flush with top surface of floor.