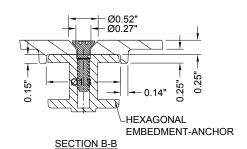

## Ø0.90" <del>-</del> 0.20 0.20" Ø0.45" − 0.21**"**

**DETAIL B** 

NOTE: ANCHOR ARE INCLUDED AND ASSEMBLED REFERENCE DRAWINGS

DESCRIPTION

| - 11 - 1 - 1 - 1 |      |   |         |       |
|------------------|------|---|---------|-------|
|                  |      |   |         |       |
|                  |      |   |         |       |
|                  |      |   |         |       |
|                  |      |   |         |       |
|                  |      |   | •       |       |
|                  |      |   |         |       |
|                  |      |   |         |       |
|                  |      |   |         |       |
|                  |      |   |         |       |
| No.              | DATE | R | EVISION | APPR. |