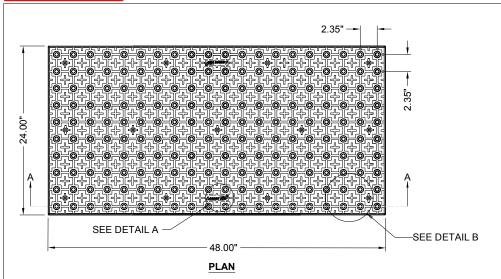

POLYMER COMPOSITE

SUBJECT

ACCESS TILE®

TRUNCATED DOME, DETECTABLE WARNING TACTILE SURFACE

ACCESS TILE®

TRUNCATED DOME, DETECTABLE WARNING TACTILE SURFACE 2X4 REPLACEABLE CAST IN PLACE INLINE DOME TILE DRAWING.

DRAWING NO. ACC-R-2X4 0

**UNDERSIDE VIEW** 

SECTION A-A