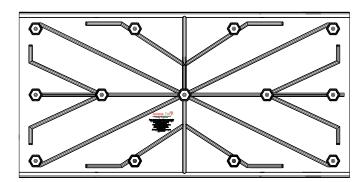

E<br>10/09/2008 |
| DRAWN                                             | RWO                               |                       | 10/15/2008         |
| DRAWN                                             | KES                               |                       |                    |
| PROJECT MANAGER  TRADE DETECTABLE WARNING SURFACE |                                   |                       |                    |
|                                                   |                                   | PART NO.<br>ACC-R-2X4 |                    |

POLYMER COMPOSITE

SUBJECT

ACCESS TILE®

TRUNCATED DOME, DETECTABLE WARNING TACTILE SURFACE

ACCESS TILE®

TRUNCATED DOME, DETECTABLE WARNING TACTILE SURFACE 2X4 REPLACEABLE CAST IN PLACE INLINE DOME TILE DRAWING.

DRAWING NO. ACC-R-2X4 0



**UNDERSIDE VIEW** 



SECTION A-A