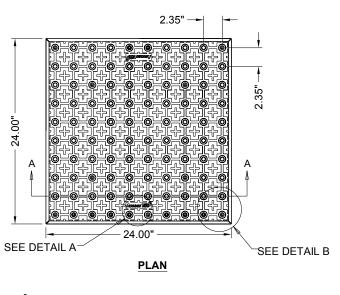

## SUBJECT ACCESS TILE®

TRUNCATED DOME, DETECTABLE WARNING TACTILE SURFACE

ACCESS TILE ®
TRUNCATED DOME, DETECTABLE
WARNING TACTILE SURFACE 2X2 SURFACE APPLIED INLINE DOME TILE DRAWING.

ACC-S-2X2