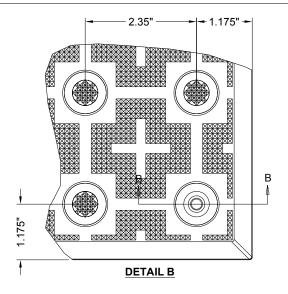

**DETAIL A** 

|                                                               | WWV                                                                                            | v.Acce                                                                                                            | essT                                                         | ile.com     |      |  |
|---------------------------------------------------------------|------------------------------------------------------------------------------------------------|-------------------------------------------------------------------------------------------------------------------|--------------------------------------------------------------|-------------|------|--|
|                                                               | ۸                                                                                              | 200 E                                                                                                             | rod                                                          | lucts Ind   |      |  |
|                                                               |                                                                                                | C33 I                                                                                                             | 100                                                          | ide (3 iii) | _    |  |
| ACC<br>DIME<br>AND<br>ENG<br>PATI<br>CAN<br>MAN<br>UND<br>ACC | ESS, ACCE<br>ENSIONAL<br>ON DOME<br>INEERED S<br>ENTS PEN<br>ADA AND<br>IUFACTURI<br>ER LICENS | DESIGNS ON<br>S ARE TRAD<br>SYSTEMS INC<br>DING IN THE<br>INTERNATIO<br>ED AND DIST<br>SE BY<br>LD PRODUCT<br>COM | CESS<br>I THE TI<br>EMARK<br>D.<br>UNITEI<br>WALLY<br>RIBUTE | O STATES,   | ND T |  |
|                                                               | SZEKELY                                                                                        | MATE                                                                                                              | RIAI                                                         | LIST        |      |  |
| ITEM                                                          | DESCRIP                                                                                        | TION                                                                                                              |                                                              | PART NO.    | QT   |  |
| 1                                                             | ACCESS                                                                                         | TILE                                                                                                              |                                                              | ACC-S-2X2   | 1    |  |
| 2                                                             | TeK™ AN                                                                                        | eK™ ANCHOR                                                                                                        |                                                              | ACC-S-ANCH  | 8    |  |
| 3                                                             | TACTILE                                                                                        | BOND AND                                                                                                          | SEAL                                                         | TBS-010     | 1    |  |
|                                                               |                                                                                                | REFEREN                                                                                                           | CE DR                                                        | AWINGS      |      |  |
| DWG. NO.                                                      |                                                                                                |                                                                                                                   | DES                                                          | DESCRIPTION |      |  |
|                                                               |                                                                                                |                                                                                                                   |                                                              |             |      |  |
|                                                               |                                                                                                |                                                                                                                   |                                                              |             |      |  |
|                                                               |                                                                                                |                                                                                                                   |                                                              |             |      |  |
|                                                               |                                                                                                |                                                                                                                   |                                                              |             |      |  |
|                                                               |                                                                                                |                                                                                                                   |                                                              |             |      |  |
|                                                               |                                                                                                |                                                                                                                   |                                                              |             |      |  |
|                                                               |                                                                                                |                                                                                                                   |                                                              |             |      |  |
|                                                               |                                                                                                |                                                                                                                   |                                                              |             |      |  |
|                                                               |                                                                                                |                                                                                                                   |                                                              |             |      |  |
|                                                               |                                                                                                |                                                                                                                   |                                                              |             |      |  |
| No.                                                           | DATE                                                                                           |                                                                                                                   | REVISIO                                                      | N           | AF   |  |