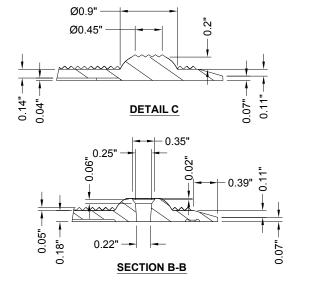

**DETAIL A** 

|                                                               | WWV                                                                                            | v.Acce                                                                                                            | essT                                                         | ile.com     |      |  |
|---------------------------------------------------------------|------------------------------------------------------------------------------------------------|-------------------------------------------------------------------------------------------------------------------|--------------------------------------------------------------|-------------|------|--|
|                                                               | ۸                                                                                              | 200 E                                                                                                             | rod                                                          | lucts Ind   |      |  |
|                                                               |                                                                                                | C33 I                                                                                                             | 100                                                          | ide (3 iii) | _    |  |
| ACC<br>DIME<br>AND<br>ENG<br>PATI<br>CAN<br>MAN<br>UND<br>ACC | ESS, ACCE<br>ENSIONAL<br>ON DOME<br>INEERED S<br>ENTS PEN<br>ADA AND<br>IUFACTURI<br>ER LICENS | DESIGNS ON<br>S ARE TRAD<br>SYSTEMS INC<br>DING IN THE<br>INTERNATIO<br>ED AND DIST<br>SE BY<br>LD PRODUCT<br>COM | CESS<br>I THE TI<br>EMARK<br>D.<br>UNITEI<br>WALLY<br>RIBUTE | O STATES,   | ND T |  |
|                                                               | SZEKELY                                                                                        | MATE                                                                                                              | RIAI                                                         | LIST        |      |  |
| ITEM                                                          | DESCRIP                                                                                        | TION                                                                                                              |                                                              | PART NO.    | QT   |  |
| 1                                                             | ACCESS                                                                                         | TILE                                                                                                              |                                                              | ACC-S-2X2   | 1    |  |
| 2                                                             | TeK™ AN                                                                                        | eK™ ANCHOR                                                                                                        |                                                              | ACC-S-ANCH  | 8    |  |
| 3                                                             | TACTILE                                                                                        | BOND AND                                                                                                          | SEAL                                                         | TBS-010     | 1    |  |
|                                                               |                                                                                                | REFEREN                                                                                                           | CE DR                                                        | AWINGS      |      |  |
| DWG. NO.                                                      |                                                                                                |                                                                                                                   | DES                                                          | DESCRIPTION |      |  |
|                                                               |                                                                                                |                                                                                                                   |                                                              |             |      |  |
|                                                               |                                                                                                |                                                                                                                   |                                                              |             |      |  |
|                                                               |                                                                                                |                                                                                                                   |                                                              |             |      |  |
|                                                               |                                                                                                |                                                                                                                   |                                                              |             |      |  |
|                                                               |                                                                                                |                                                                                                                   |                                                              |             |      |  |
|                                                               |                                                                                                |                                                                                                                   |                                                              |             |      |  |
|                                                               |                                                                                                |                                                                                                                   |                                                              |             |      |  |
|                                                               |                                                                                                |                                                                                                                   |                                                              |             |      |  |
|                                                               |                                                                                                |                                                                                                                   |                                                              |             |      |  |
|                                                               |                                                                                                |                                                                                                                   |                                                              |             |      |  |
| No.                                                           | DATE                                                                                           |                                                                                                                   | REVISIO                                                      | N           | AF   |  |