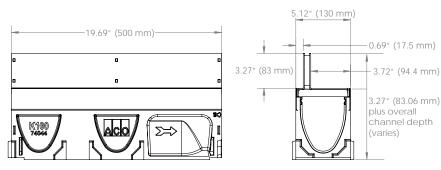

# ACO DRAIN Type 443/444 Stainless Steel Brickslot 100

One meter unit

Į

4.84" (123 mm)

| Description                                                  | Part No. | Overall Depth<br>in. mm |     | Weight<br>Ibs. |
|--------------------------------------------------------------|----------|-------------------------|-----|----------------|
| Type 443/444 - Brickslot 100 - 39.37" (1m) Stainless Steel   | 138045   | 4.06                    | 103 | 17.6           |
| Type 443/444 - Brickslot 100 - 19.69" (0.5m) Stainless Steel | 138046   | 4.06                    | 103 | 9.0            |