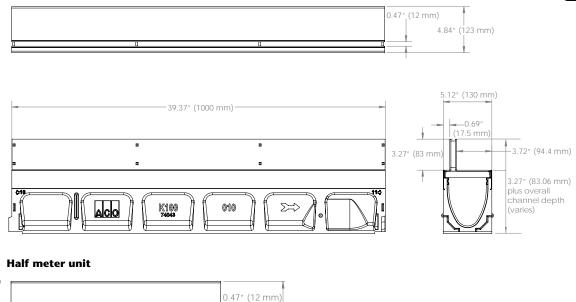

## Materials

The Brickslot top is manufactured from 11 gauge stainless steel.

The nominal clear opening for Brickslot is  $\frac{1}{2}$ " (12 mm) with overall width of 4.84" (123 mm). An offset slot helps prevent debris from being trapped. For use with KS100, MembraneDrain, SlabDrain (H100-10, H100-8, H100KS-8), and the KS100 Series 900 catch basin. See separate ACO Spec info sheet for channel details. Brickslot rests in the grate seating of the channel, the anti-shunt lugs help prevent lateral movement and the weight of covering material keeps the unit secured. Access units have frames that fit catch basins with a separate unit that can be removed for maintenance.

# ACO DRAIN Type 443/444 Stainless Steel Brickslot 100

One meter unit

Į

4.84" (123 mm)

| Description                                                  | Part No. | Overall Depth<br>in. mm |     | Weight<br>Ibs. |
|--------------------------------------------------------------|----------|-------------------------|-----|----------------|
| Type 443/444 - Brickslot 100 - 39.37" (1m) Stainless Steel   | 138045   | 4.06                    | 103 | 17.6           |
| Type 443/444 - Brickslot 100 - 19.69" (0.5m) Stainless Steel | 138046   | 4.06                    | 103 | 9.0            |