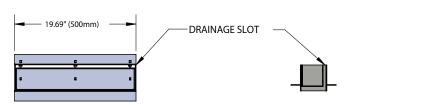

# Type 484 Brickslot 100 access unit - stainless steel

Access unit (may be used with catch basin and can also be used with channels)

E M

| Description                          | Part No. | <b>Overall Depth</b> |     | Weight |
|--------------------------------------|----------|----------------------|-----|--------|
|                                      |          | in                   | mm  | lbs.   |
| Type 484 Brickslot 100 Access Unit - | 138047   | 4.06                 | 103 | 16.4   |
| 19.69" (0.5 m)                       |          |                      |     |        |

## Materials

The Brickslot top is manufactured from 11 gauge stainless steel.

The nominal clear opening for Brickslot is ½" (12 mm) with overall width of 4.84" (123 mm). An offset slot helps prevent debris from being trapped. For use with K100, KS100, MembraneDrain, SlabDrain (H100-10, H100-8, H100K-8, H100K-8), and the K100 Series 900 catch basin. See separate ACO Spec info sheet for channel details. Brickslot rests in the grate seating of the channel, the anti-shunt lugs help prevent lateral movement and the weight of covering material keeps the unit secured. Access units have frames that fit catch basins with a separate unit that can be removed for maintenance.