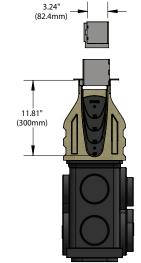

# Type 484 Brickslot 100 access unit - stainless steel

Access unit (may be used with catch basin and can also be used with channels)

E M

| Description                          | Part No. | <b>Overall Depth</b> |     | Weight |
|--------------------------------------|----------|----------------------|-----|--------|
|                                      |          | in                   | mm  | lbs.   |
| Type 484 Brickslot 100 Access Unit - | 138047   | 4.06                 | 103 | 16.4   |
| 19.69" (0.5 m)                       |          |                      |     |        |