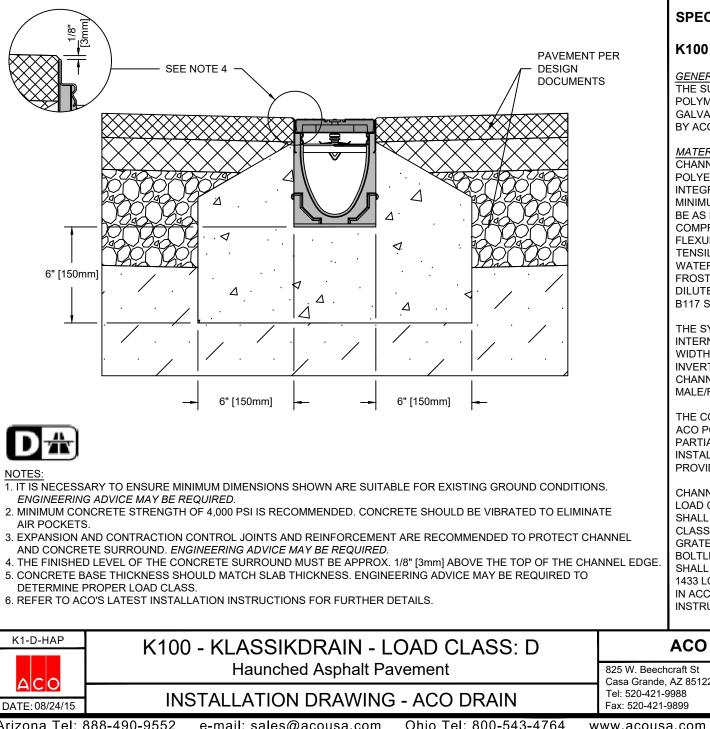

#### MATERIALS

|    | MATERIALS<br>CHANNELS SHALL BE MANUFACTURED FROM<br>POLYESTER RESIN POLYMER CONCRETE WITH AN<br>INTEGRALLY CAST-IN GALVANIZED STEEL EDGE RAIL.<br>MINIMUM PROPERTIES OF POLYMER CONCRETE WILL<br>BE AS FOLLOWS:                                                                                                                                                                          |                                                                                                       |  |  |  |
|----|------------------------------------------------------------------------------------------------------------------------------------------------------------------------------------------------------------------------------------------------------------------------------------------------------------------------------------------------------------------------------------------|-------------------------------------------------------------------------------------------------------|--|--|--|
|    | COMPRESSIVE STRENGTH:<br>FLEXURAL STRENGTH:<br>TENSILE STRENGTH:<br>WATER ABSORPTION:<br>FROST PROOF<br>DILUTE ACID AND ALKALI RESISTANT<br>B117 SALT SPRAY TEST COMPLIANT                                                                                                                                                                                                               | 14,000 PSI<br>4,000 PSI<br>1,500 PSI<br>0.07%<br>YES<br>YES<br>YES                                    |  |  |  |
|    | THE SYSTEM SHALL BE 4" (100mm) NOMINAL<br>INTERNAL WIDTH WITH A 5.1" (130mm) OVERALL<br>WIDTH AND A BUILT-IN SLOPE OF 0.5%. CHANNEL<br>INVERT SHALL HAVE DEVELOPED "V" SHAPE. ALL<br>CHANNELS SHALL BE INTERLOCKING WITH A<br>MALE/FEMALE JOINT.                                                                                                                                         |                                                                                                       |  |  |  |
|    | THE COMPLETE DRAINAGE SYSTEM SHA<br>ACO POLYMER PRODUCTS, INC. ANY DE<br>PARTIAL SYSTEM DESIGN AND/OR IMPRO<br>INSTALLATION WILL VOID ANY AND ALL W<br>PROVIDED BY ACO POLYMER PRODUCTS                                                                                                                                                                                                  | VIATION OR<br>PER<br>/ARRANTIES                                                                       |  |  |  |
| E. | CHANNEL SHALL WITHSTAND LOADING T<br>LOAD CLASS AS OUTLINED BY EN 1433. G<br>SHALL BE APPROPRIATE TO MEET THE S<br>CLASS SPECIFIED AND INTENDED APPLIG<br>GRATES SHALL BE SECURED USING 'QUI<br>BOLTLESS LOCKING SYSTEM. CHANNEL /<br>SHALL BE CERTIFIED TO MEET THE SPEC<br>1433 LOAD CLASS. THE SYSTEM SHALL B<br>IN ACCORDANCE WITH THE MANUFACTU<br>INSTRUCTIONS AND RECOMMENDATIONS | GRATE TYPE<br>SYSTEM LOAD<br>ICATION.<br>IICKLOK'<br>AND GRATE<br>CIFIED EN<br>BE INSTALLED<br>JRER'S |  |  |  |
|    |                                                                                                                                                                                                                                                                                                                                                                                          |                                                                                                       |  |  |  |

# **ACO Polymer Products, Inc.**

|   | Haunched Asphalt Pavement        | 825 W. Beechcraft St<br>Casa Grande, AZ 85122 | 9470 Pinecone Dr.<br>Mentor, OH 44060  | 4211 Pleasant Rd.<br>Fort Mill. SC 29708 |
|---|----------------------------------|-----------------------------------------------|----------------------------------------|------------------------------------------|
| 5 | INSTALLATION DRAWING - ACO DRAIN | Tel: 520-421-9988<br>Fax: 520-421-9899        | Tel: 440-639-7230<br>Fax: 440-639-7235 | Tel: 440-639-7230<br>Fax: 803-802-1063   |