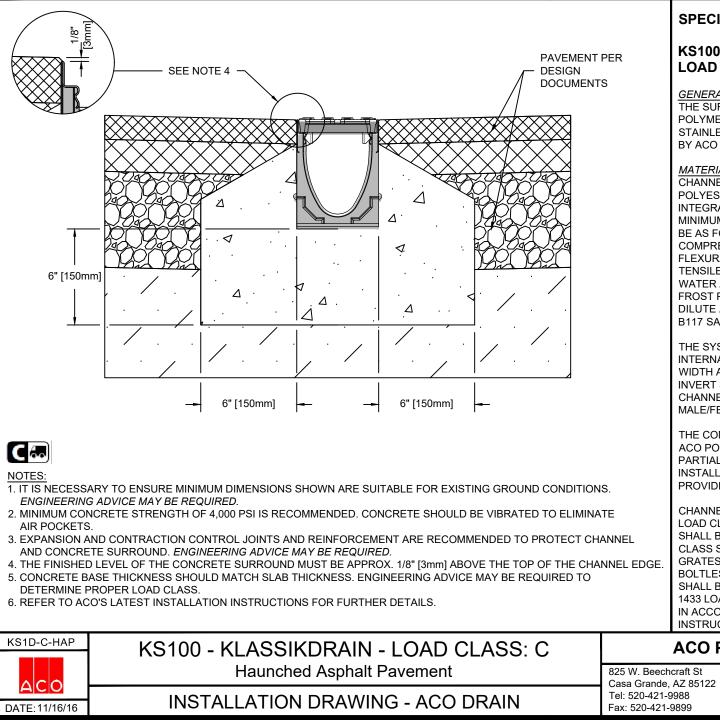

### KS100 KLASSIKDRAIN 'DRAINLOK' LOAD CLASS C

#### GENERAL

THE SURFACE DRAINAGE SYSTEM SHALL BE POLYMER CONCRETE KS100 CHANNEL SYSTEM WITH STAINLESS STEEL EDGE RAILS AS MANUFACTURED BY ACO POLYMER PRODUCTS, INC.

#### MATERIALS

| MATERIALS                                                                                                                                                                         |            |  |
|-----------------------------------------------------------------------------------------------------------------------------------------------------------------------------------|------------|--|
| CHANNELS SHALL BE MANUFACTURED FROM                                                                                                                                               |            |  |
| POLYESTER RESIN POLYMER CONCRETE WITH AN                                                                                                                                          |            |  |
| INTEGRALLY CAST-IN STAINLESS STEEL EDGE RAIL.                                                                                                                                     |            |  |
| MINIMUM PROPERTIES OF POLYMER CONCRETE WILL                                                                                                                                       |            |  |
| BE AS FOLLOWS:                                                                                                                                                                    |            |  |
| COMPRESSIVE STRENGTH:                                                                                                                                                             | 14,000 PSI |  |
| FLEXURAL STRENGTH:                                                                                                                                                                | 4,000 PSI  |  |
| TENSILE STRENGTH:                                                                                                                                                                 | 1,500 PSI  |  |
| WATER ABSORPTION:                                                                                                                                                                 | 0.07%      |  |
| FROST PROOF                                                                                                                                                                       | YES        |  |
| DILUTE ACID AND ALKALI RESISTANT                                                                                                                                                  | YES        |  |
| B117 SALT SPRAY TEST COMPLIANT                                                                                                                                                    | YES        |  |
| THE SYSTEM SHALL BE 4" (100mm) NOMINAL<br>INTERNAL WIDTH WITH A 5.1" (130mm) OVERALL<br>WIDTH AND A BUILT-IN SLOPE OF 0.5%. CHANNEL<br>INVERT SHALL HAVE DEVELOPED "V" SHAPE. ALL |            |  |
| CHANNELS SHALL BE INTERLOCKING WITH A<br>MALE/FEMALE JOINT.                                                                                                                       |            |  |