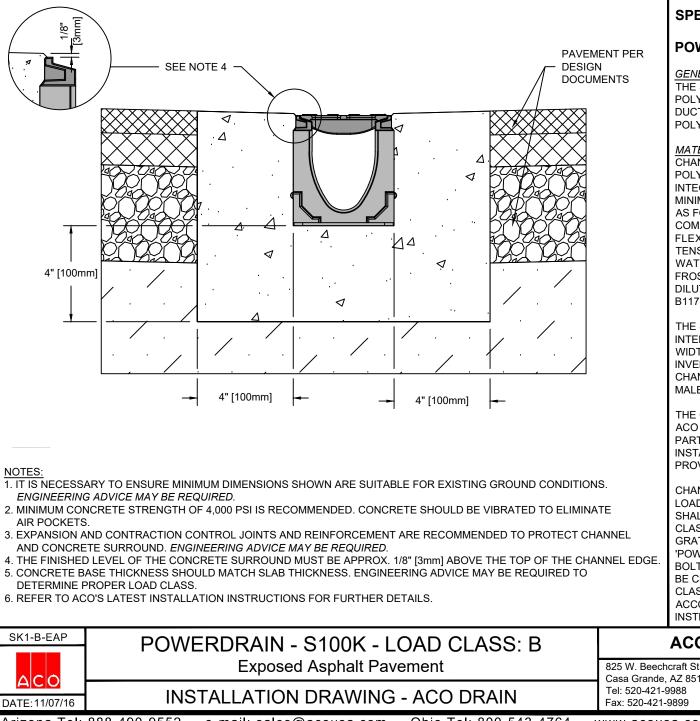

THE SYSTEM SHALL BE 4" (100mm) NOMINAL INTERNAL WIDTH WITH A 6.29" (160mm) OVERALL WIDTH AND A BUILT-IN SLOPE OF 0.5%. CHANNEL INVERT SHALL HAVE DEVELOPED "V" SHAPE. ALL CHANNELS SHALL BE INTERLOCKING WITH A MALE/FEMALE JOINT.