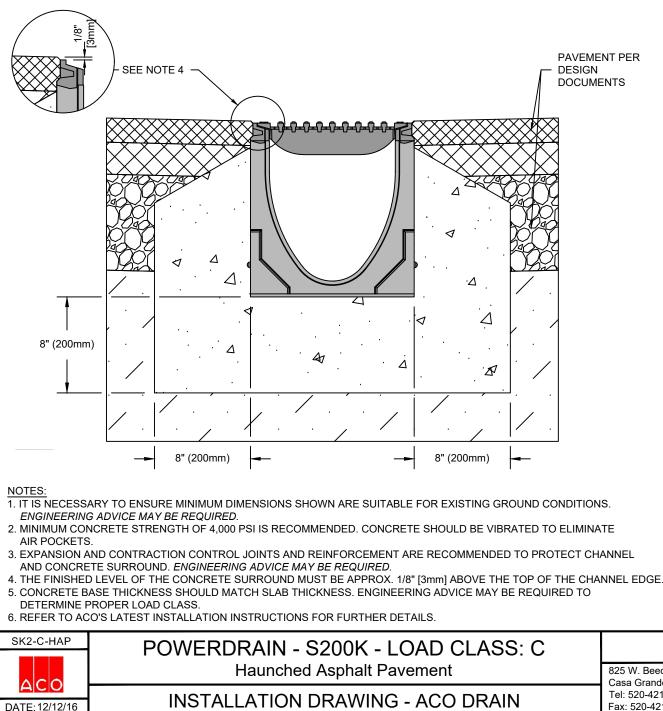

# **ACO Polymer Products, Inc.**

| aunched Asphalt Pavement | 825 W. Beechcraft St  | 9470 Pinecone Dr. | 4211 Pleasant Rd.   |
|--------------------------|-----------------------|-------------------|---------------------|
|                          | Casa Grande, AZ 85122 | Mentor, OH 44060  | Fort Mill, SC 29708 |
| TION DRAWING - ACO DRAIN | Tel: 520-421-9988     | Tel: 440-639-7230 | Tel: 440-639-7230   |
|                          | Fax: 520-421-9899     | Fax: 440-639-7235 | Fax: 803-802-1063   |