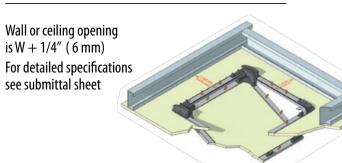

### **BP-58 Bauco Plus Access Door Specifications:**

Material: Aluminum extrusion

**Door**: 5/8" drywall inserted into door panel (1/2" also available) **Door Frame:** Recessed aluminum extrusion provides similar edge to drywall bead against which wall or ceiling surface can be finished