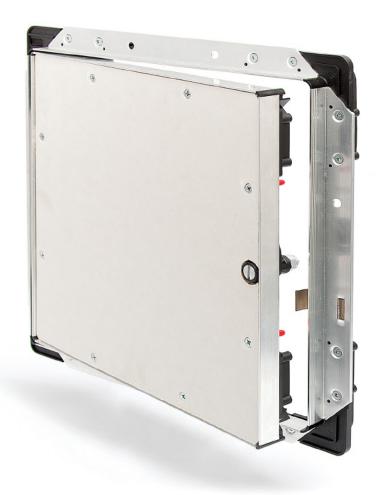

#### **Product Features**

- Door panel is supplied with one layer of 5/8" drywall (or 1/2")
- Removable door panel
- Concealed hinge

### **BP-58 Bauco Plus Access Door Specifications:**

Material: Aluminum extrusion

**Door**: 5/8" drywall inserted into door panel (1/2" also available) **Door Frame:** Recessed aluminum extrusion provides similar edge to drywall bead against which wall or ceiling surface can be finished

**Hinge:** Unique concealed non corroding two point pin hinge

Standard Latch: Slotted Screwdriver Cam Latch

**Optional Latches/Locks:** Tamper resistant torx head cam latch,

cylinder lock and key, concealed touch latch

Finish: Mill Finish. Drywall is ready to be finished to match

surrounding wall or ceiling surface