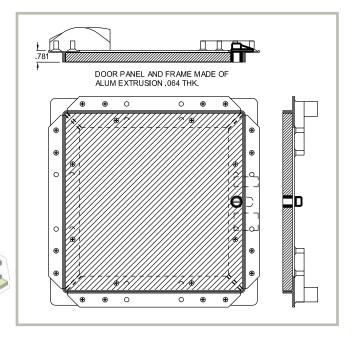

### **BP-58 Bauco Plus Access Door Specifications:**

Material: Aluminum extrusion

**Door**: 5/8" drywall inserted into door panel (1/2" also available) **Door Frame:** Recessed aluminum extrusion provides similar edge to drywall bead against which wall or ceiling surface can be finished

**Hinge:** Unique concealed non corroding two point pin hinge

Standard Latch: Slotted Screwdriver Cam Latch

**Optional Latches/Locks:** Tamper resistant torx head cam latch,

cylinder lock and key, concealed touch latch