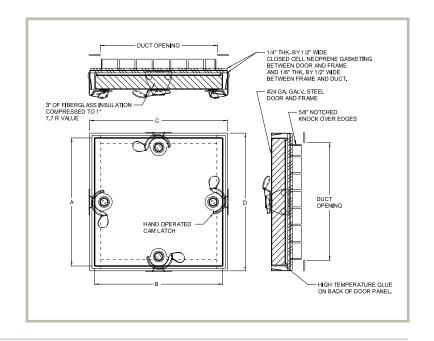

#### **Product Features**

- These doors are for use in high pressure ducts up to 8" static pressure. Pressure rated to 8"W.G. with leakage no greater than 2 CFM per sq. ft. or less.
- 5/8" notched knock over tabs on the inside of the frame provide for easy installation

## **CD-5080HP Duct Access Door Specifications:**

Material: Galvanized steel

**Door:** 24 gauge, double panel with high temperature glue. **Mounting Frame:** 24 gauge with 5/8" notched knock over tabs.

**Gasketing:** 1/4" thick by 1/2" wide closed cell neoprene gasketing between door and frame. 1/8" thick by 1/2" wide closed cell neoprene gasketing between frame and duct

**Insulation:** Door panel filled with 3" fiberglass insulation (7.7 R factor),

compressed into 1".

Latch: Self tightening, hand operated cam latch

Duct opening is normal door size -1 1/4" or (31 mm) For detailed specifications see submittal sheet

**U.S.A.:** info@acudor.com / 800.722.0501 **MEXICO:** infomx@acudor.com / +52 844 171 6595

CANADA: info@acudor.ca / 844.228.3671 INTERNATIONAL: info@acudorin INDIA / MIDDLE EAST / NORTH AFRICA: ap-imea@acudor.com / +971-4-399-6966