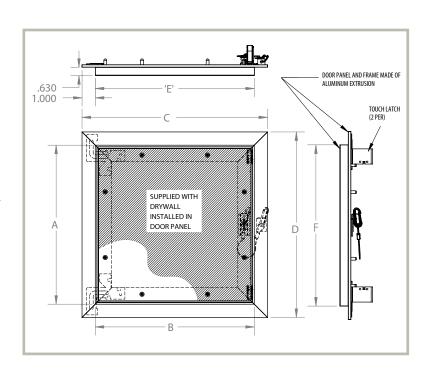

#### **Product Features**

- Designed for installation in 5/8" drywall
- Aluminum Extrusion Door & Frame
- Powder Painted
- Dust seal gasket
- · Concealed Touch latch

## **DW-5058 Access Door Specifications:**

Material: Aluminum extrusion with drywall fitted in door panel

**Door Frame:** Aluminum extrusion 6063-T6 recessed to provide similar edge to drywall bead to allow for finishing of wall or ceiling surface.

Hinge: Wing hinge allows door panel to open to 90 degrees, and also allows for door panel to be removed from frame. Safety chain installed on door & frame for safety.

Gasket: Dust seal gasket

Standard Latch: Concealed Touch Latches

Optional Latches/Locks: Slotted Screwdriver Cam Latch, allen head cam latch, spanner head cam latch, cylinder lock & key.

Finish: Powder Painted White

#### **STANDARD SIZES** (other sizes available upon request)

| Nominal Door Size W&H |           | Weight per Door |     |
|-----------------------|-----------|-----------------|-----|
| inches                | mm        | lbs.            | kg. |
| 8 x 8                 | 203 x 203 | 1.5             | 0.7 |
| 12 x 12               | 305 x 305 | 2.0             | 0.9 |
| 16 x 16               | 406 x 406 | 5.0             | 2.3 |
| 18 x 18               | 457 x 457 | 6.0             | 2.7 |
| 24 x 24               | 610 x 610 | 12.0            | 5.5 |
| 24 x 36               | 610 x 914 | 21.0            | 9.5 |

Wall opening is normal door size plus +3/8" (9.5mm) For detailed specifications see submittal sheet

FOR WALL INSTALLATION, HINGE SHOULD BE LOCATED AT BOTTOM