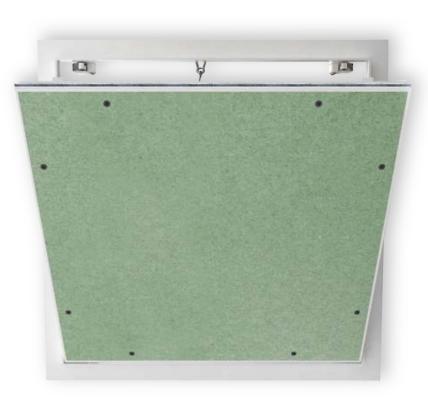

# Recessed Access door for 5/8" drywall, Drywall Panel Door

#### **Product Features**

- Designed for installation in 5/8" drywall
- Aluminum Extrusion Door & Frame
- Powder Painted
- Dust seal gasket
- · Concealed Touch latch

## **DW-5058 Access Door Specifications:**

Material: Aluminum extrusion with drywall fitted in door panel

**Door Frame:** Aluminum extrusion 6063-T6 recessed to provide similar edge to drywall bead to allow for finishing of wall or ceiling surface.

Hinge: Wing hinge allows door panel to open to 90 degrees, and also allows for door panel to be removed from frame. Safety chain installed on door & frame for safety.

Gasket: Dust seal gasket

Standard Latch: Concealed Touch Latches