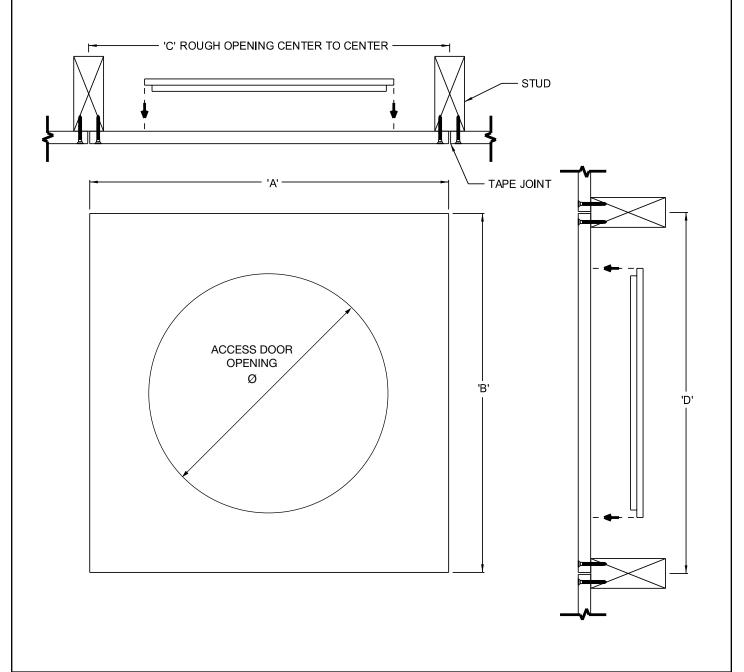

## **GFRG-ROUND**

## ROUND POP-OUT ACCESS PANEL

| QTY. | NOMINAL SIZE       | Α         | В         | С         | D         |
|------|--------------------|-----------|-----------|-----------|-----------|
|      | 9" diameter (406)  | 15" (381) | 15" (381) | 15" (381) | 15" (381) |
|      | 12" diameter (457) | 18" (457) | 18" (457) | 18" (457) | 18" (457) |
|      | 16" diameter (610) | 22" (559) | 22" (559) | 22" (559) | 22" (559) |
|      | 18" diameter (559) | 24" (609) | 24" (609) | 24" (609) | 24" (609) |
|      | 24" diameter (762) | 30" (762) | 30" (762) | 30" (762) | 30" (762) |
|      |                    |           |           |           |           |
|      |                    |           |           |           |           |
|      |                    |           |           |           |           |