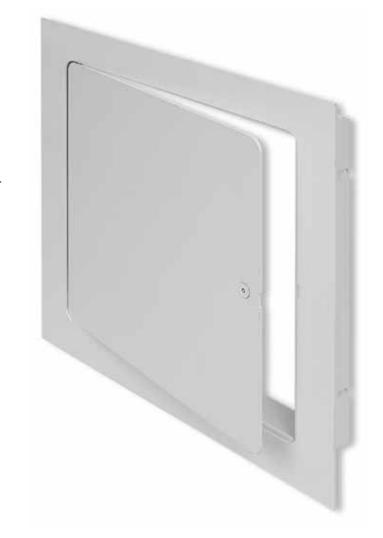

#### **Product Features**

- 12 Gauge door and frame
- A one piece trim flange and continuous concealed hinge
- Door panel features rounded safety corners

## **MS-7000 Access Door Specifications:**

Material: Steel or Stainless Steel

**Door / Mounting Frame:** 12 gauge door and mounting frame Flush to frame with rounded corners and reinforced panel One piece outer flange welded to mounting frame

Hinge: Continuous, concealed

**Standard Latch:** Tamper resistant allen head cam latch

with security pin

Optional Latches/Locks: Spanner head cam latch, cylinder lock & key. When master keying is required, doors can be prepared for rim or mortise cylinder locks