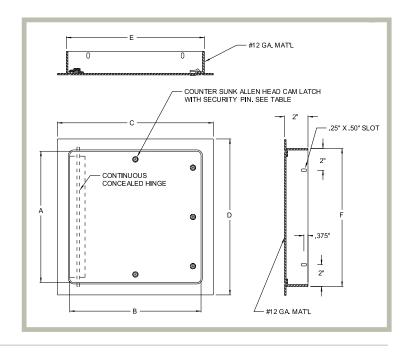

#### **Product Features**

- 12 Gauge door and frame
- A one piece trim flange and continuous concealed hinge
- Door panel features rounded safety corners

## **MS-7000 Access Door Specifications:**

Material: Steel or Stainless Steel

**Door / Mounting Frame:** 12 gauge door and mounting frame Flush to frame with rounded corners and reinforced panel One piece outer flange welded to mounting frame

Hinge: Continuous, concealed

**Standard Latch:** Tamper resistant allen head cam latch

with security pin

Optional Latches/Locks: Spanner head cam latch, cylinder lock & key. When master keying is required, doors can be prepared for rim or mortise cylinder locks

#### **MS-7000 STANDARD SIZES**

(other sizes available upon request)

| Nominal Door Size W&H |           | Weight per Door |      |
|-----------------------|-----------|-----------------|------|
| inches                | mm        | lbs.            | kg.  |
| 12 x 12               | 305 x 305 | 14              | 6.4  |
| 16 x 16               | 406 x 406 | 20              | 9.1  |
| 18 x 18               | 457 x 457 | 26              | 11.8 |
| 24 x 24               | 610 x 610 | 34              | 15.4 |
| 24 x 36               | 610 x 914 | 55              | 25   |
| 36 x 36               | 914 x 914 | 80              | 36.4 |