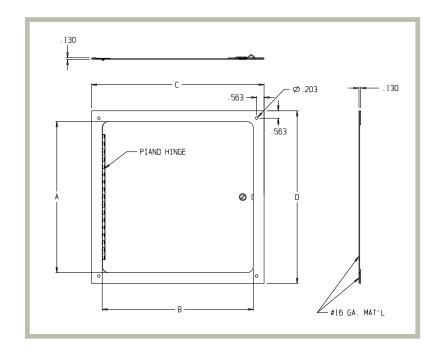

#### SF-2000 Access Door Specifications:

**Door / Door Frame:** Steel: 16 gauge, flush to frame with rounded safety corners and a one piece outer flange Frame is one piece outer flange

Hinge: Exposed continuous piano hinge

Standard Latch: Stainless Steel Slotted Screwdriver Cam Latch Optional Latches/Locks: Cylinder lock & key, allen head cam latch,

spanner head cam latch

Finish: 5 stage iron phosphate preparation with White alkyd

## **SF-2000 STANDARD SIZES**

(other sizes available upon request)

| Nominal Door Size W&H |           | Latches | Weight per Door |     |
|-----------------------|-----------|---------|-----------------|-----|
| Inches                | mm        |         | lbs.            | kg. |
| 8 X 8                 | 203 X 203 | 1       | 2               | .9  |
| 12 X 12               | 305 X 305 | 1       | 4               | 1.8 |
| 16 X 16               | 406 X 406 | 2       | 6               | 2.7 |
| 24 X 24               | 610 X 610 | 4       | 14              | 6.4 |

Wall opening is normal door size minus - 1/4" (6 mm) For detailed specifications see submittal sheet