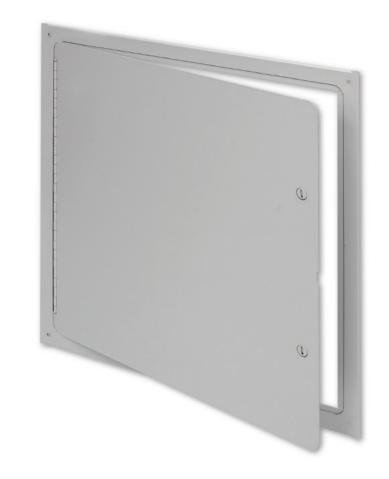

### **Application**

• An innovative surface mounted access door for all types of walls and ceilings

#### **Product Features**

- · An exposed continuous piano hinge allows the door panel to open to 175 degrees
- There is no frame to extend into the wall or ceiling
- Perfect for access to odd size openings

#### SF-2000 Access Door Specifications:

**Door / Door Frame:** Steel: 16 gauge, flush to frame with rounded safety corners and a one piece outer flange Frame is one piece outer flange

Hinge: Exposed continuous piano hinge