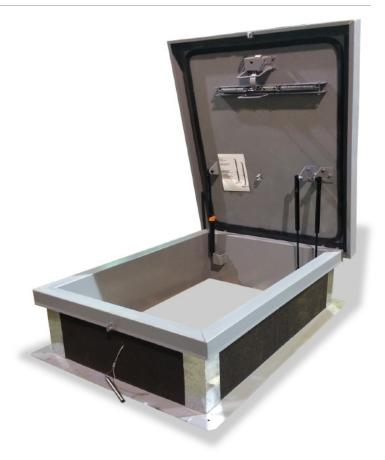

#### **Features SVG**

- 14 gauge G90 Galvanized Steel
- 12" high insulated curb
- High performance gas springs
- Inside and Outside manual release
- UL Listed Fusible or McCabe Resettable Links

#### **SVG Specifications:**

Cover: Double-skin construction ("in box type design") with 1" cellulose insulation and a continuous EPDM foam weather/draft seal gasket that is attached to the inside of cover to provide a flush, tight fit. Designed to support a live load of 40lbs./sq. ft., the cover is 14 gauge galvanized steel with a 22 gauge galvanized steel inside liner.

**Curb:** 14 gauge galvanized steel with 1" thick fiberboard roof insulation at curb exterior. Curb is 12" high, with 3.375" wide bottom flange and pre-drilled mounting holes.

Hinge: Heavy duty galvanized steel with 3/8" pin

For detailed specifications see submittal sheet

**Opening:** Gas spring operators allow cover to open and close with ease. Inside and outside release allows for manual lid operation.

Door Latch: Self latching Slam Latch. Supplied standard with 165° UL Listed Fusible Link. Resettable McCabe link available.