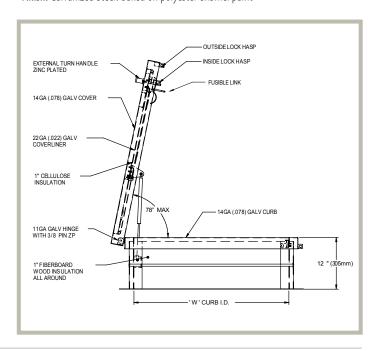

#### **SVG Specifications:**

Cover: Double-skin construction ("in box type design") with 1" cellulose insulation and a continuous EPDM foam weather/draft seal gasket that is attached to the inside of cover to provide a flush, tight fit. Designed to support a live load of 40lbs./sq. ft., the cover is 14 gauge galvanized steel with a 22 gauge galvanized steel inside liner.

**Curb:** 14 gauge galvanized steel with 1" thick fiberboard roof insulation at curb exterior. Curb is 12" high, with 3.375" wide bottom flange and pre-drilled mounting holes.

Hinge: Heavy duty galvanized steel with 3/8" pin

For detailed specifications see submittal sheet

**Opening:** Gas spring operators allow cover to open and close with ease. Inside and outside release allows for manual lid operation.

Door Latch: Self latching Slam Latch. Supplied standard with 165° UL Listed Fusible Link. Resettable McCabe link available.