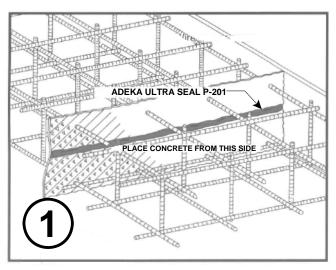

## ADEKA P-201 - WATERSTOP FOR EXPANDED METAL FORMS

1. Apply a uniform  $\frac{1}{4}$ " X  $\frac{1}{2}$ " bead of Adeka P-201 to the metal form on the first concrete placement side.

P-201 will cure in approximately 24 hours in warm temperatures (summer). In the winter time (cooler temperatures) allow 36 hours for curing. Place first concrete.