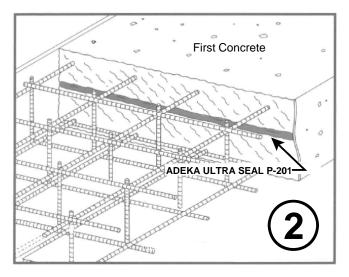

2. After first concrete is placed, remove any concrete that protrudes past the expanded metal form along the line of the first P-201 application.

Apply another uniform ¼" X ½" bead of P-201 along the surface of the existing P-201. Allow curing time and place second concrete.