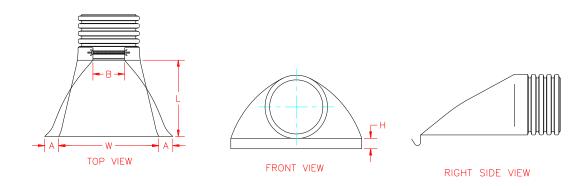

|          | PIPE DIAMETER, in (mm) |       |       |        |
|----------|------------------------|-------|-------|--------|
| Diameter | 12                     | 15    | 18    | 24     |
| in (mm)  | (300)                  | (375) | (450) | (600)  |
| A        | 6.5                    | 6.5   | 7.5   | 7.5    |
| in (mm)  | (165)                  | (165) | (191) | (191)  |
| B (max)  | 10.0                   | 10.0  | 15.0  | 18.0   |
| in (mm)  | (254)                  | (254) | (381) | (475)  |
| H        | 6.5                    | 6.5   | 6.5   | 6.5    |
| in (mm)  | (165)                  | (165) | (165) | (165)  |
| L        | 25.0                   | 25.0  | 32.0  | 36.0   |
| in (mm)  | (635)                  | (635) | (813) | (914)  |
| W        | 29.0                   | 29.0  | 35.0  | 45.0   |
| in (mm)  | (737)                  | (737) | (889) | (1143) |

<sup>\*</sup>Product detail may differ slightly from actual product appearance