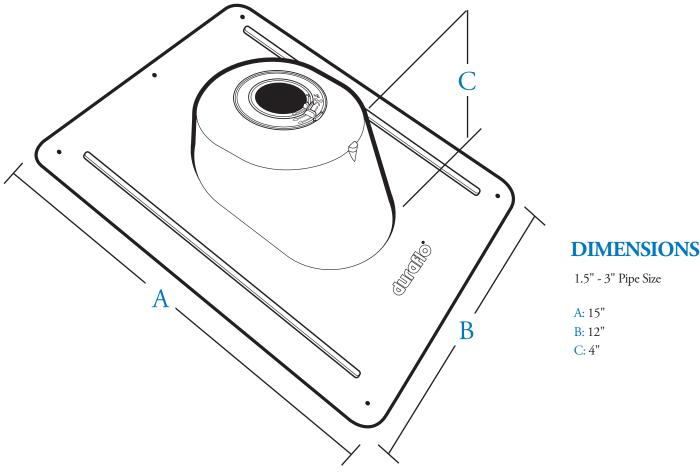

### **SPECIFICATIONS**

| COLOR                | PART #   | CTN. QTY. | WT.CTN.<br>(LBS.) |
|----------------------|----------|-----------|-------------------|
| PIPE SIZE 1.5" TO 3" |          |           |                   |
| Black                | 88870100 | 12        | 6                 |