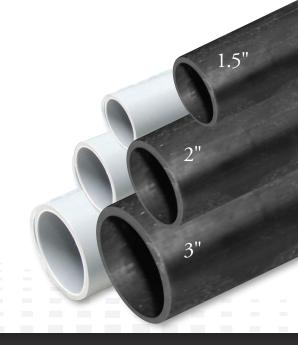

# **FEATURES**

- UV and Extreme Cold Resistant
- Built in water deflectors
- Fits roof pitches from 2/12 to 12/12
- Patent Pending
- Cut and Peel for 1.5" to 3" vents

Based on feedback from the roofing community, the new 3 in 1 is easy to use and creates a durable seal for all pipe sizes. By simply making a small cut and peeling away the inner rings as required, 3 pipe sizes can be flashed and sealed perfectly with one product.