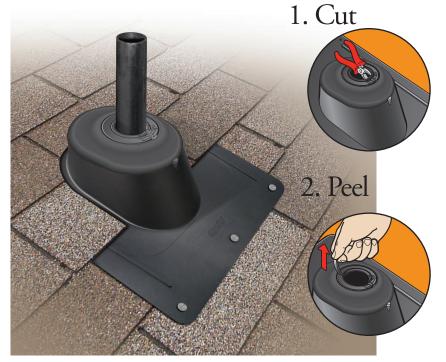

Based on feedback from the roofing community, the new 3 in 1 is easy to use and creates a durable seal for all pipe sizes. By simply making a small cut and peeling away the inner rings as required, 3 pipe sizes can be flashed and sealed perfectly with one product.

# **FEATURES**

- UV and Extreme Cold Resistant
- Built in water deflectors
- Fits roof pitches from 2/12 to 12/12
- Patent Pending
- Cut and Peel for 1.5" to 3" vents