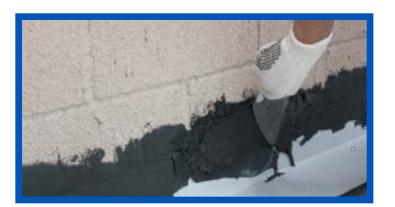

#### ROOF X TENDER® 915 Fluid Flash® Sealant

Available sizes:

ROOF X TENDER® 915 Fluid Flash® Permanent Detail Sealant is a maximum performance, high build, liquid applied waterproofing sealant. This highly flexible and seamless waterproof sealant is designed to coat, seal and protect complex details that typically require intricate flashing systems. RX-915 Fluid Flash is a FAST, EASY and PERMANENT way to seal base flashings, curbs, penetrations, seams, HVAC Units, tie in dissimilar surfaces, and to make all kind of repairs. Use Fluid Flash $^{\scriptscriptstyle{\text{M}}}$  in new construction and restoration and maintenance applications. Fluid Flash provides excellent adhesion to most common building materials and can be used on roof, window, door and wall applications.