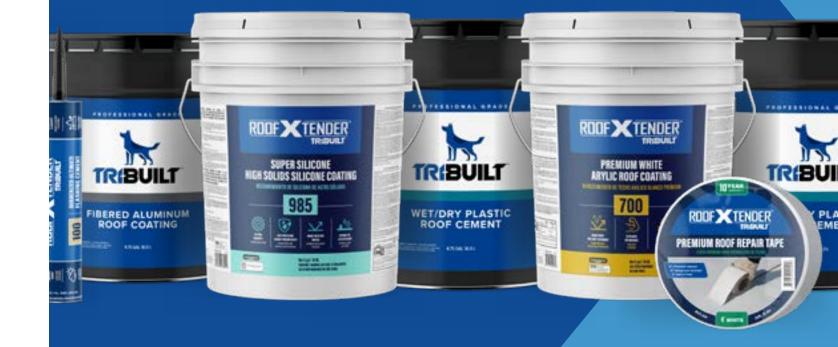

#### **ROOF X TENDER®** 985 SUPER SILICONE® Roof Coating

5 gallon pail

ROOF X TENDER® 985 Super Silicone® is a high solids, fluid applied coating formulated using moisture cure, solvent-free green technology that creates a shield of protection over your roof membrane. RX-985 also contains Pond-Proof™ Technology and outperforms traditional solvent and solventfree products including asphaltic, urethane, thermoplastic and other protective coating products. RX-985 is formulated to help reduce cooling costs, heat gain, carbon emissions and health hazards associated with these emissions. When applied as instructed, RX-985 creates a tough, flexible and resilient barrier and with proper maintenance, RX-985 will greatly extend the life of your roof!

#### **ROOF X TENDER®** Premium Repair Tape

Roof X Tender Premium Repair Tape is an aggressive self-adhesive repair and flashing tape designed to immediately stop leaks and make a variety of roofing and waterproofing repairs. It will adhere to metal, wood, structural concrete, concrete block, brick, smooth bur, smooth SBS, smooth APP, EPDM, TPD, Hypalon and PVC roofs. Manufactured with select thermoplastic elastomers, Roof X Tender tape provides a tough and durable repair. It's pressure sensitive properties allow a fast, clean and easy application.

#### **TRI-BUILT**™ Wet/Dry Plastic Roof Cement

TRI-BUILT® Wet/Dry Plastic Roof Cement has been especially developed for use under damp or dry surface conditions. TRI-BUILT® Wet/Dry Plastic Roof Cement is particularly useful for emergency repairs.

#### **TRI-BUILT**™ Fibered Aluminum Roof Coating

TRI-BUILT® Fibered Aluminum Exterior Coating can be used to coat properly prepared smooth surface asphalt builtup, metal and modified bitumen membranes. TRI-BUILT® Fibered Aluminum Exterior Coating produces a bright aluminum roof surface which reflects damaging ultraviolet