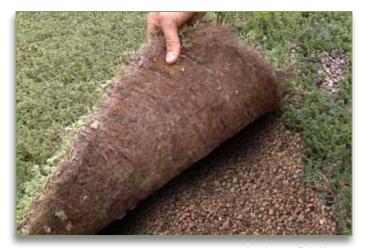

Hydrotech provides a number of vegetation options for extensive assemblies. In addition to sedum cuttings and plugs, Hydrotech also offers our InstaGreen Sedum Carpet and Sedum Tile. These two options have the advantage of providing an "instant green" result as well as other benefits:

- **Ease of Installation:** Large areas can be covered quickly and efficiently.
- **Cost Effective:** Installed cost is comparable to sedum plugs (labor and materials).
- **Design flexibility:** In addition to the varieties of Sedum Carpet and Tiles offered, accent plants can be planted through them for a custom appearance.
- Erosion Control: Sedum Carpet is ideal for sloped applications and high-wind situations.
- **Minimal maintenance:** Since the plant material is already fully grown, it leaves little room for weeds to take hold. In some climates, no irrigation beyond the establishment period is required.

#### **INSTALLING SEDUM CARPET AND SEDUM TILE**

- All Garden Roof® Assembly components should be in place, and LiteTop® growing media should be installed and properly compacted prior to the delivery and installation of the InstaGreen Sedum Carpet or Tile.
- Water the area thoroughly before planting in order to give the water time to infiltrate down into the soil.
- Just before the vegetation is laid out, the soil should be raked to even out any low or high areas and watered again. The vegetation won't root well if the soil is uneven or dry.
- Starting in one corner, place the Sedum Carpet or Sedum Tile and stagger the joints, making sure the mats have good contact with the soil. Rake as needed to eliminate low or high areas created by foot traffic.
- Edges of the Sedum Carpet or Sedum Tile should fit snugly against the perimeter/edging and against each other.
- The mats are easily trimmed with a utility knife or heavy-duty shears. Trimmings should be used to fill in any bare spots.
- Once installed water thoroughly.
- High wind installations may require staking along a roof's perimeter and in corners.