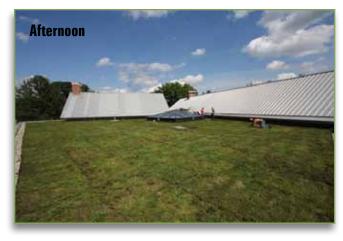

The pictures to the right are of the Mollie Dodd Anderson Library in Newtown, PA. InstaGreen Sedum Carpet was installed over 6,500 SF by a small crew in 7 hours.

assafaronga Village - Oakland, CA

ASA Flats + Lofts - Portland, Oi