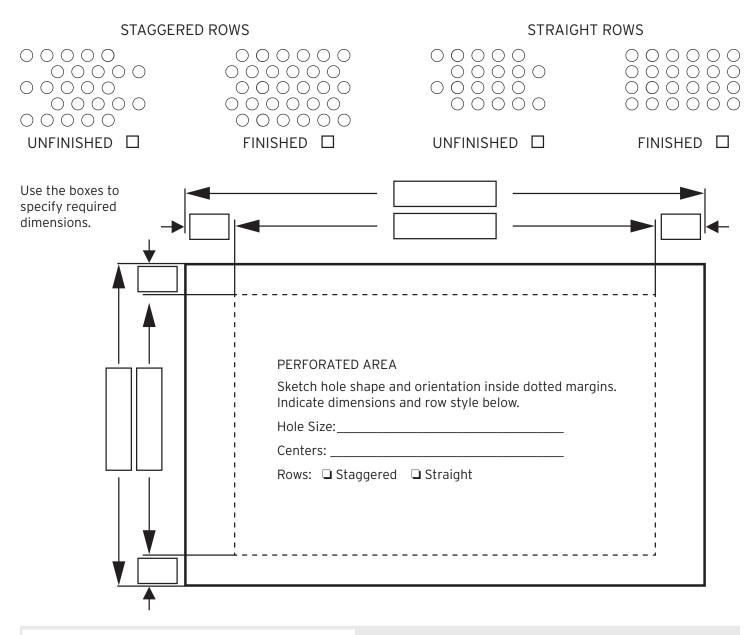

## **Order Form**

Use this form to expedite your orders and assure accuracy. This page may be photo copied for ordering parts.

| CUSTOMER SPEC  | IAL NOTES |
|----------------|-----------|
| Quantity:      |           |
| Material Type: |           |
| Alloy:         |           |
| Gauge:         |           |
| Width:         | Length:   |
| Tolerances:    |           |