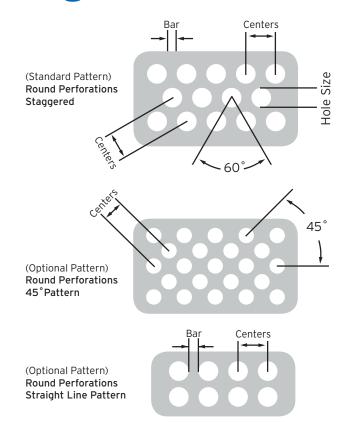

## Instructions for Ordering

- 1. Specify quantity and dimensions of sheets, pieces, or panels.
- 2. Indicate gauge and kind of material. If in doubt, specify thickness in decimals.
- 3. Size, shape, arrangement, and center of holes. If slotted are selected, specify whether they are to run lengthwise or crosswise of the sheets.
- 4. Specify widths of all margins.
- 5. If mounting holes are to be used, give size of holes, shape of holes and locations on margin.
- 6. Special shipping instructions, if any. Unless otherwise informed, we normally ship by motor freight. If material is to be shipped by rail, please give specific shipping instructions.
- 7. When custom panels, screens, or other non-standard items are required, send exact specifications or contact us.
- 8. For clarification, submit a pdf or file.