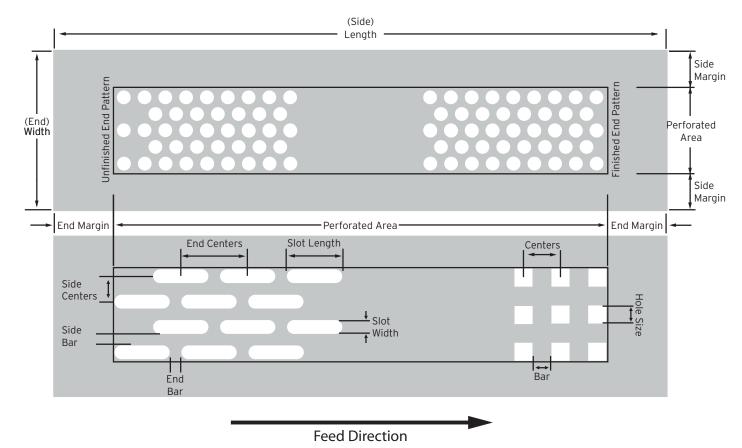

## Instructions for Ordering

- 1. Specify quantity and dimensions of sheets, pieces, or panels.
- 2. Indicate gauge and kind of material. If in doubt, specify thickness in decimals.
- 3. Size, shape, arrangement, and center of holes. If slotted are selected, specify whether they are to run lengthwise or crosswise of the sheets.
- 4. Specify widths of all margins.
- 5. If mounting holes are to be used, give size of holes, shape of holes and locations on margin.
- 6. Special shipping instructions, if any. Unless otherwise informed, we normally ship by motor freight. If material is to be shipped by rail, please give specific shipping instructions.
- 7. When custom panels, screens, or other non-standard items are required, send exact specifications or contact us.
- 8. For clarification, submit a pdf or file.