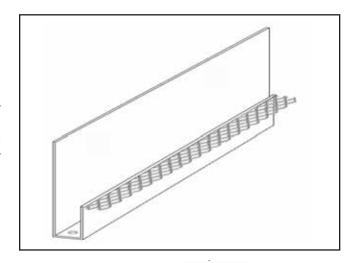

#### SCOPE

The 3½" nailing flange serves as flashing when weather resistant barriers or rainscreen is installed over the flange. The holes in the "trough" offer moisture weeping capabilities; over window and door heads, base of walls or other conditions that require drainage.

### **DESCRIPTION**

This C-I Weep Trac™ is installed as part of a drainage system for Continuous Insulated stucco or stone applications. Corner beads may be used to return the scratch/finish coats into the wall.