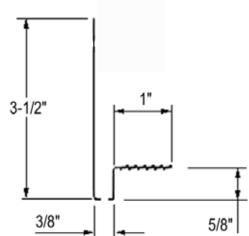

#### SCOPE

The 3½" nailing flange serves as flashing when weather resistant barriers or rainscreen is installed over the flange. The holes in the "trough" offer moisture weeping capabilities; over window and door heads, base of walls or other conditions that require drainage.

### **DESCRIPTION**

This C-I Weep Trac™ is installed as part of a drainage system for Continuous Insulated stucco or stone applications. Corner beads may be used to return the scratch/finish coats into the wall.