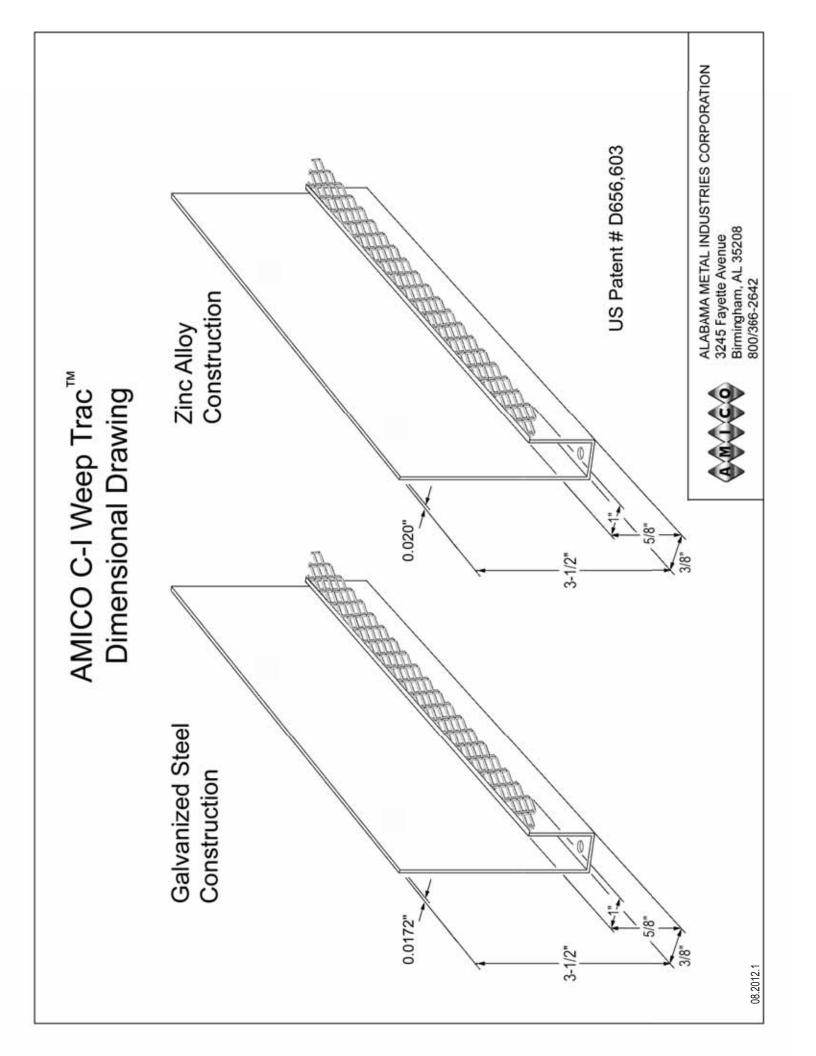

| Submitted                           | Product          | Product     |
|-------------------------------------|------------------|-------------|
| Product                             | Number           | Dimensions  |
|                                     | CI-WT-Zinc Alloy | Per Drawing |
| Standard Package Lengths are 10-ft. |                  |             |

## **MATERIALS**

Zinc Alloy to ASTM B69 with a minimum thickness 0.020".

AMICO recommends the selection of an appropriate type of material for accessories shall be determined by applicable surrounding climatic and environmental conditions specific to the project location, such as salt air, industrial pollution, high moisture, or humidity as stated in ASTM C1063.