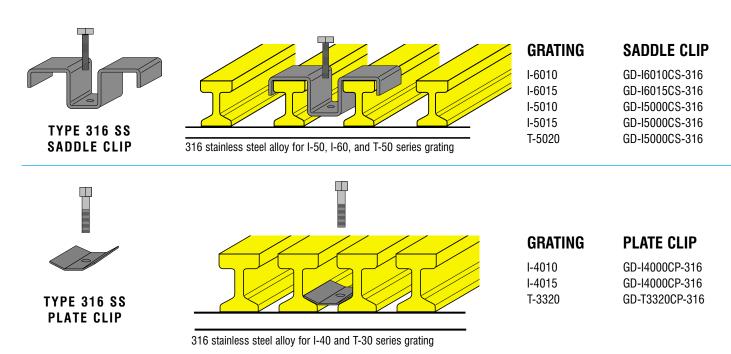

#### **CLIP ASSEMBLIES**

Type 316 stainless steel clips, bolts, nuts, and washers are available for panel positioning and hold-down. Standard clips made of special alloys are also available upon request.

Type 316 stainless steel clips are available with or without nut, bolt or washer. Other metals available upon request. For maximum safety, we recommend that all grating be fastened to support structure. When ordering clips, please specify type of grating.