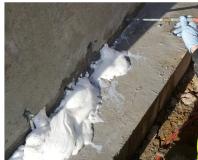

# InjectProECO-CUT

Rigid, durable, hydrophobic injection resin for filling leaking joints and cracks in concrete, as well as large voids in gravel layers and rock fissures.

# InjectProECO-Seal

Low viscosity, hydrophilic injection resin for filling leaking joints and cracks in concrete and large voids in gravel layers and rock fissures.