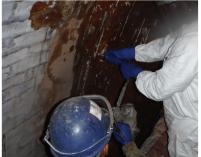

# Acrylates: A greener and safer alternative to acrylamides.

Aquafin's full line of acrylates provide non-toxic solutions for many grouting applications including soil stabilization, curtain wall grouting and crack sealing. The ultra low viscosity allows for permeation into many types of soil and fine hairline cracks. The InjectPro-PM3811 Series of acrylates have zero VOC's, and no fumes so working in confined areas is safer for crews and clean up is always easy. Take a closer look at the full line of InjectPro-PM3811 acrylates, designed to stop water and stabilize soil for all scopes of work.

#### InjectPro-PM3811 Series

Low viscosity, high elongation, hydrophilic acrylate injection resins with superior sealing characteristics.

- Environmentally friendly
- Adjustable curing times
- Waterproof, stabilize soil and fill voids, crack injection