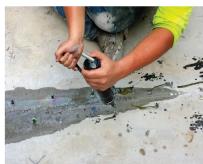

# Acrylates: A greener and safer alternative to acrylamides.

Aquafin's full line of acrylates provide non-toxic solutions for many grouting applications including soil stabilization, curtain wall grouting and crack sealing. The ultra low viscosity allows for permeation into many types of soil and fine hairline cracks. The InjectPro-PM3811 Series of acrylates have zero VOC's, and no fumes so working in confined areas is safer for crews and clean up is always easy. Take a closer look at the full line of InjectPro-PM3811 acrylates, designed to stop water and stabilize soil for all scopes of work.

#### InjectPro-PM3811 Series

Low viscosity, high elongation, hydrophilic acrylate injection resins with superior sealing characteristics.

- Environmentally friendly
- Adjustable curing times
- Waterproof, stabilize soil and fill voids, crack injection