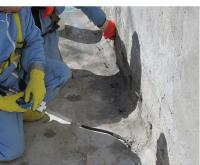

# Acrylates: A greener and safer alternative to acrylamides.

Aquafin's full line of acrylates provide non-toxic solutions for many grouting applications including soil stabilization, curtain wall grouting and crack sealing. The ultra low viscosity allows for permeation into many types of soil and fine hairline cracks. The InjectPro-PM3811 Series of acrylates have zero VOC's, and no fumes so working in confined areas is safer for crews and clean up is always easy. Take a closer look at the full line of InjectPro-PM3811 acrylates, designed to stop water and stabilize soil for all scopes of work.

#### InjectPro-PM3811 Series

Low viscosity, high elongation, hydrophilic acrylate injection resins with superior sealing characteristics.

- Environmentally friendly
- Adjustable curing times
- Waterproof, stabilize soil and fill voids, crack injection