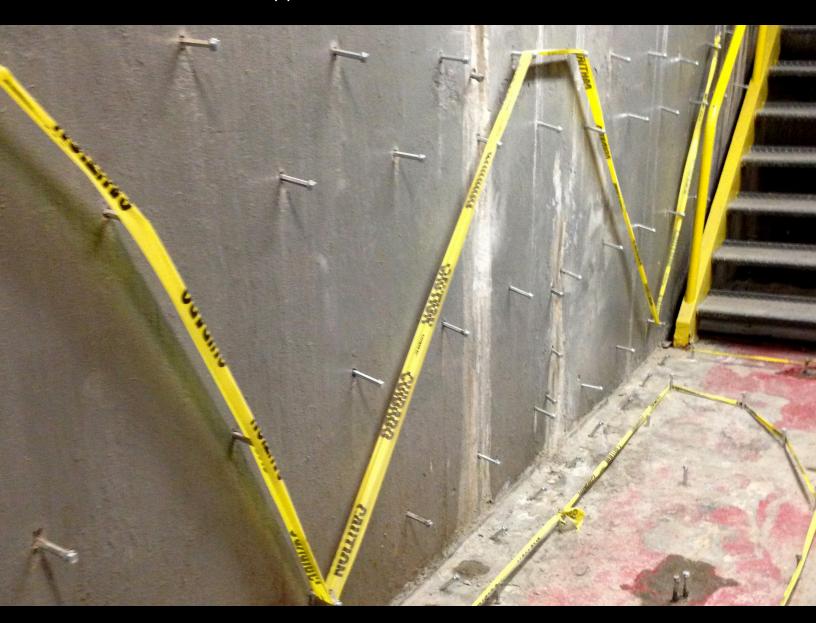

# INJECTPRO

ECO-Friendly Chemical Grouts For All Water Intrusion Applications

- Full line of polyurethane and acrylate grouts
- No solvents, no VOC's, no harmful phthalates
- Crack sealing, curtain wall grouting, soil stabilization
- Water control, stopping high flow leaks

# InjectProECO-CUT

Rigid, durable, hydrophobic injection resin for filling leaking joints and cracks in concrete, as well as large voids in gravel layers and rock fissures.

# InjectProECO-Seal

Low viscosity, hydrophilic injection resin for filling leaking joints and cracks in concrete and large voids in gravel layers and rock fissures.