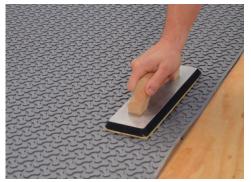

## The faster and easier way to install uncoupling membranes

Ideal for the installation of ARDEX FLEXBONE® Uncoupling Membranes and most other uncoupling membranes over interior concrete, plywood, OSB and gypsum subfloors.

### **Key Features**

- Install tile immediately
- Ultimate convenience:
  - Pre-mixed
  - Resealable container
- Full coverage every time
- 50% less cost per square foot than thin set mortar
- Use over concrete and wood
- Aggressive initial grab
- Antimicrobial, Water-based and solvent-free