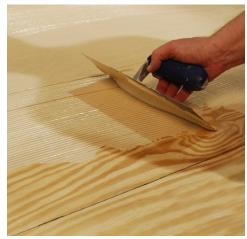

## The faster and easier way to install uncoupling membranes

Ideal for the installation of ARDEX FLEXBONE® Uncoupling Membranes and most other uncoupling membranes over interior concrete, plywood, OSB and gypsum subfloors.

### **Key Features**

- Install tile immediately
- Ultimate convenience:
  - Pre-mixed
  - Resealable container
- Full coverage every time
- 50% less cost per square foot than thin set mortar
- Use over concrete and wood
- Aggressive initial grab
- Antimicrobial, Water-based and solvent-free