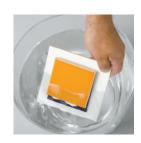

## Sticks to virtually anything...even under water!

ARDEX CA 20 P<sup>™</sup> is a one-component, modified silane, polymer adhesive and neutral curing sealant that is extremely flexible with excellent bond strength making it suitable for a wide range of applications. It is ideal for replacing tiles or for use as a general shower, kitchen and bathroom repair adhesive for fixing accessories such as soap holders. ARDEX CA 20 P is shrinkage free and can be used to fill moving joints.