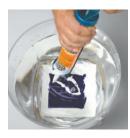

## Sticks to virtually anything...even under water!

ARDEX CA 20 P<sup>™</sup> is a one-component, modified silane, polymer adhesive and neutral curing sealant that is extremely flexible with excellent bond strength making it suitable for a wide range of applications. It is ideal for replacing tiles or for use as a general shower, kitchen and bathroom repair adhesive for fixing accessories such as soap holders. ARDEX CA 20 P is shrinkage free and can be used to fill moving joints.