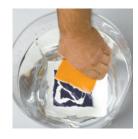

## Sticks to virtually anything...even under water!

ARDEX CA 20 P<sup>™</sup> is a one-component, modified silane, polymer adhesive and neutral curing sealant that is extremely flexible with excellent bond strength making it suitable for a wide range of applications. It is ideal for replacing tiles or for use as a general shower, kitchen and bathroom repair adhesive for fixing accessories such as soap holders. ARDEX CA 20 P is shrinkage free and can be used to fill moving joints.