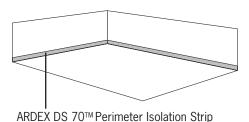

### **Available Sizes:**

2 mm Acoustic Mat - 48" wide x 75' long (1.2 m wide x 22.9 m long) – 300 sq.ft.

5 mm Acoustic Mat - 48" wide x 30' long (1.2 m wide x 9.1 m long) roll – 120 sq.ft.

Perimeter Isolation Strip (6mm) - 2 1/2" wide by 50' long (64 mm wide by 15.24 m long)

### DIAGRAM 1

DIAGRAM 2