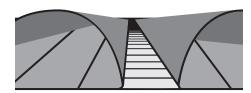

ion results combined with crack isolation properties.

- Sound reduction for tile, stone or wood floor coverings
- Crack isolation protection (up to 1/8" / 3 mm)
- Set tile and stone directly onto ARDEX DS 70 per ASTM C627
- Environmentally friendly; made from 92% recycled rubber
- Fast and easy installation using HENRY 356C MultiPro<sup>™</sup> pre-mixed adhesive
- ARDEX DS 70 Systems achieve Light Commercial through Extra Heavy Commercial ratings (ASTM Robinson Test)

### **Available Sizes:**

2 mm Acoustic Mat - 48" wide x 75' long (1.2 m wide x 22.9 m long) – 300 sq.ft.

5 mm Acoustic Mat - 48" wide x 30' long (1.2 m wide x 9.1 m long) roll – 120 sq.ft.

Perimeter Isolation Strip (6mm) - 2 1/2" wide by 50' long (64 mm wide by 15.24 m long)

### DIAGRAM 1



DIAGRAM 2



### DIAGRAM 3



Adhesive lines 90° perpendicular to ARDEX DS 70™ mat.

## tile & stone





For more information on ARDEX DS 70<sup>™</sup> and the complete line of ARDEX products please contact vour local ARDEX Tile & Stone Sales Professional at 888-512-7339 or visit www.ardexamericas.com

# ARDEX DS 70TM



www.ardexamericas.com