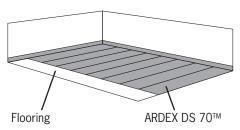

lent sound reduction results combined with crack isolation properties.

- Sound reduction for tile, stone or wood floor coverings
- Crack isolation protection (up to 1/8" / 3 mm)
- Set tile and stone directly onto ARDEX DS 70 per ASTM C627
- Environmentally friendly; made from 92% recycled rubber
- Fast and easy installation using HENRY 356C MultiPro<sup>™</sup> pre-mixed adhesive
- ARDEX DS 70 Systems achieve Light Commercial through Extra Heavy Commercial ratings (ASTM Robinson Test)

### **Available Sizes:**

2 mm Acoustic Mat - 48" wide x 75' long (1.2 m wide x 22.9 m long) – 300 sq.ft.

5 mm Acoustic Mat - 48" wide x 30' long (1.2 m wide x 9.1 m long) roll – 120 sq.ft.

Perimeter Isolation Strip (6mm) - 2 1/2" wide by 50' long (64 mm wide by 15.24 m long)

### DIAGRAM 1



DIAGRAM 2



### DIAGRAM 3



Adhesive lines 90° perpendicular to ARDEX DS 70™ mat.

## tile & stone





For more information on ARDEX DS 70<sup>™</sup> and the complete line of ARDEX products please contact vour local ARDEX Tile & Stone Sales Professional at 888-512-7339 or visit www.ardexamericas.com

# ARDEX DS 70TM



www.ardexamericas.com