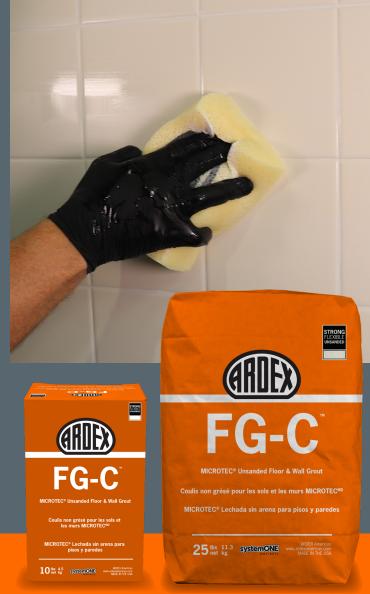

## ARDEX FG-C<sup>TM</sup> MICROTEC<sup>®</sup>

## **Unsanded Floor & Wall Grout**

ARDEX FG- $\mathbb{C}^{\mathbb{T}}$  MICROTEC® Unsanded Floor & Wall Grout is a high-performance, Portland cement-based, unsanded grout that delivers fuller, more aesthetically pleasing grout joints.

- Creamy consistency provides fuller grout joints and an ultra-smooth finish
- Excellent color consistency
- Use with porcelain, glass, quarry, ceramic, mosaic and most natural stone tiles
- For joints up to 1/4" (6 mm); Porcelain tile joints up to 1/8" (3 mm)
- High strength; resists cracking
- Available in 36 colors