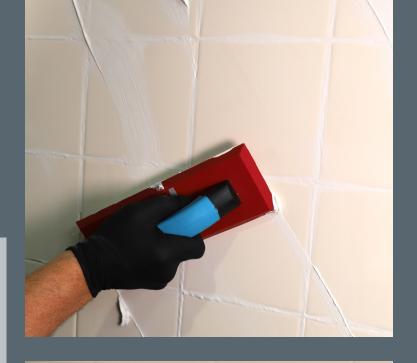

## **Unsanded Floor & Wall Grout**

ARDEX FG- $\mathbb{C}^{\mathbb{T}}$  MICROTEC® Unsanded Floor & Wall Grout is a high-performance, Portland cement-based, unsanded grout that delivers fuller, more aesthetically pleasing grout joints.

- Creamy consistency provides fuller grout joints and an ultra-smooth finish
- Excellent color consistency
- Use with porcelain, glass, quarry, ceramic, mosaic and most natural stone tiles
- For joints up to 1/4" (6 mm); Porcelain tile joints up to 1/8" (3 mm)
- High strength; resists cracking
- Available in 36 colors